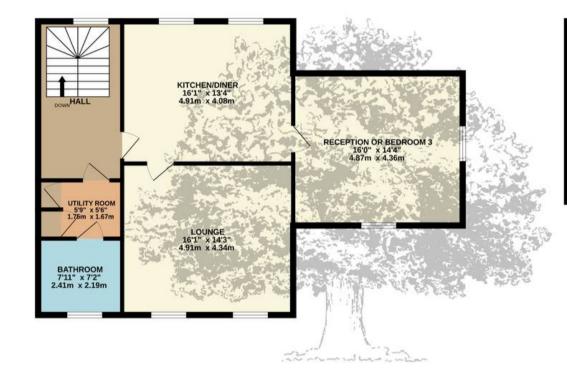

### Apt 1 Linden Hall, La Route De La Trinite

St. Helier, Jersey

The whole property was refurbished throughout 3 years ago, and finished with quality fittings and furnishings. They succeeded in keeping many of the character features of the building with oak beams running throughout, while complementing with a modern finish. This spacious home is over 1400 sq ft. Conveniently situated in St. Helier, just a short drive down Trinity Hill to the town center with all amenities close to hand. The accommodation is wellproportioned and is configured over three levels comprising; a private welcoming entrance hall with storage. The first floor gives you a spacious eat in kitchen with a full range of integrated appliances, a generous lounge with a featured fireplace, a second reception room that could be used as a third bedroom, home office or dining room and a house bathroom. While on the second floor you have two double bedrooms and a shower room. The second floor offers two double bedrooms and a shower room. The property comes with two designated parking spaces.

#### Living

Large eat in kitchen with full range of integrated appliances. Lounge with functional fireplace. Second reception, versatile room could be used as a third bedroom.

#### TOTAL FLOOR AREA: 1413 sq.ft. (131.3 sq.m.) approx.

Whilst every attempt has been made to ensure the accuracy of the floorplan contained here, measurements of doors, windows, rooms and any other items are approximate and no responsibility is taken for any error, omission or mis-statement. This plan is for illustrative purposes only and should be used as such by any prospective purchaser. The services, systems and appliances shown have not been tested and no guarantee as to their operability or efficiency can be given.