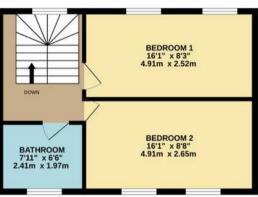

### Apt 1 Linden Hall, La Route De La Trinite

St. Helier, Jersey

The whole property was refurbished throughout 3 years ago, and finished with quality fittings and furnishings. They succeeded in keeping many of the character features of the building with oak beams running throughout, while complementing with a modern finish. This spacious home is over 1400 sq ft. Conveniently situated in St. Helier, just a short drive down Trinity Hill to the town center with all amenities close to hand. The accommodation is wellproportioned and is configured over three levels comprising; a private welcoming entrance hall with storage. The first floor gives you a spacious eat in kitchen with a full range of integrated appliances, a generous lounge with a featured fireplace, a second reception room that could be used as a third bedroom, home office or dining room and a house bathroom. While on the second floor you have two double bedrooms and a shower room. The second floor offers two double bedrooms and a shower room. The property comes with two designated parking spaces.

#### Sleeping

Two double bedrooms, two bathrooms.

#### TOTAL FLOOR AREA: 1413 sq.ft. (131.3 sq.m.) approx.

Whilst every attempt has been made to ensure the accuracy of the floorplan contained here, measurements of doors, windows, rooms and any other items are approximate and no responsibility is taken for any error, omission or mis-statement. This plan is for illustrative purposes only and should be used as such by any prospective purchaser. The services, systems and appliances shown have not been tested and no guarantee as to their operability or efficiency can be given.