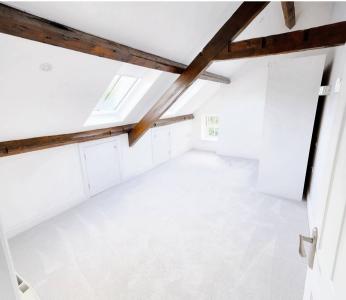

### Apt 1 Linden Hall, La Route De La Trinite

St. Helier, Jersey

The whole property was refurbished throughout 3 years ago, and finished with quality fittings and furnishings. They succeeded in keeping many of the character features of the building with oak beams running throughout, while complementing with a modern finish. This spacious home is over 1400 sq ft. Conveniently situated in St. Helier, just a short drive down Trinity Hill to the town center with all amenities close to hand. The accommodation is wellproportioned and is configured over three levels comprising; a private welcoming entrance hall with storage. The first floor gives you a spacious eat in kitchen with a full range of integrated appliances, a generous lounge with a featured fireplace, a second reception room that could be used as a third bedroom, home office or dining room and a house bathroom. While on the second floor you have two double bedrooms and a shower room. The second floor offers two double bedrooms and a shower room. The property comes with two designated parking spaces.

#### Sleeping

Two double bedrooms, two bathrooms.