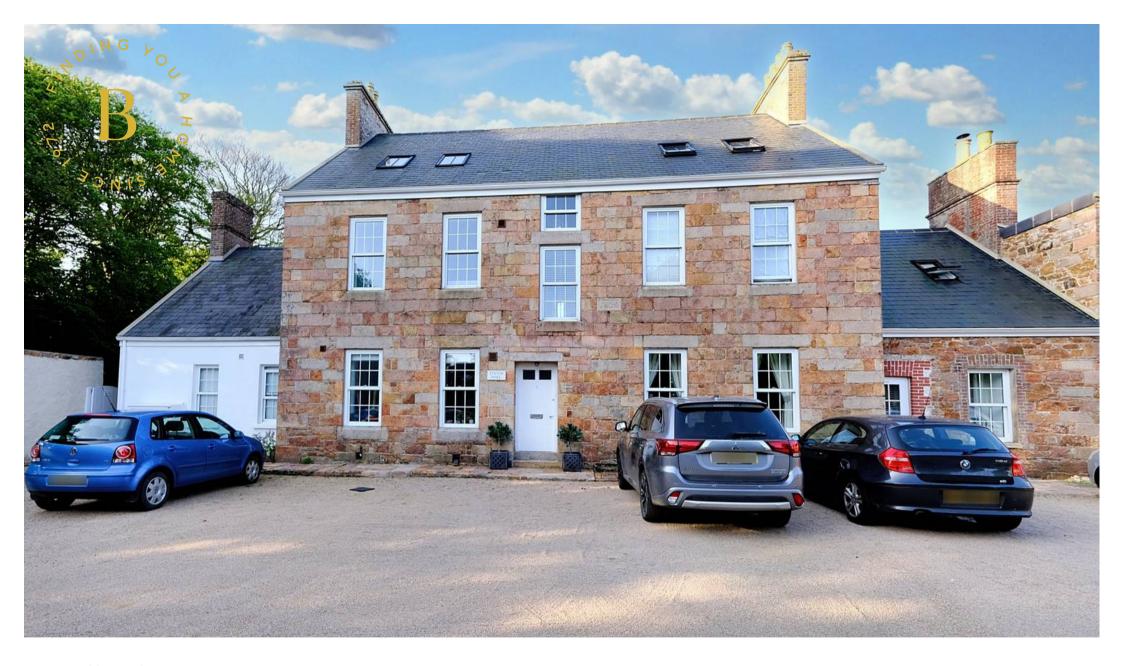

### Apt 1 Linden Hall, La Route De La Trinite

St. Helier, Jersey

- Stunning 2/3 bedroom country apartment
- Full of character and charm
- Large eat in kitchen
- 2 designated parking spaces
- 2 bathrooms and 2 receptions
- Quiet tranquil development
- Very spacious with over 1400 sq ft of quality property
- Children are fine, regretably no pets
- Initial 1 year lease
- Entitled/Licensed
- Contact us at rentals@broadlandsjersey.com

### Apt 1 Linden Hall, La Route De La Trinite

St. Helier, Jersey

The whole property was refurbished throughout 3 years ago, and finished with quality fittings and furnishings. They succeeded in keeping many of the character features of the building with oak beams running throughout, while complementing with a modern finish. This spacious home is over 1400 sq ft. Conveniently situated in St. Helier, just a short drive down Trinity Hill to the town center with all amenities close to hand. The accommodation is wellproportioned and is configured over three levels comprising; a private welcoming entrance hall with storage. The first floor gives you a spacious eat in kitchen with a full range of integrated appliances, a generous lounge with a featured fireplace, a second reception room that could be used as a third bedroom, home office or dining room and a house bathroom. While on the second floor you have two double bedrooms and a shower room. The second floor offers two double bedrooms and a shower room. The property comes with two designated parking spaces.