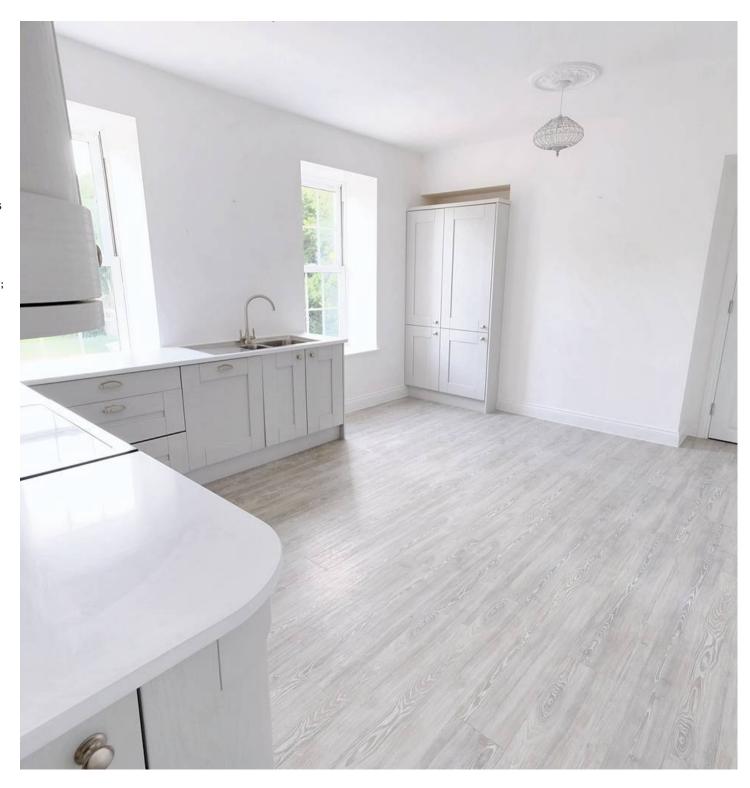

### Apt 1 Linden Hall, La Route De La Trinite

St. Helier, Jersey

- Stunning 2/3 bedroom country apartment
- Full of character and charm
- Large eat in kitchen
- 2 designated parking spaces
- 2 bathrooms and 2 receptions
- Quiet tranquil development
- Very spacious with over 1400 sq ft of quality property
- Children are fine, regretably no pets
- Initial 1 year lease
- Entitled/Licensed
- Contact us at rentals@broadlandsjersey.com

### Apt 1 Linden Hall, La Route De La Trinite

St. Helier, Jersey

The whole property was refurbished throughout 3 years ago, and finished with quality fittings and furnishings. They succeeded in keeping many of the character features of the building with oak beams running throughout, while complementing with a modern finish. This spacious home is over 1400 sq ft. Conveniently situated in St. Helier, just a short drive down Trinity Hill to the town center with all amenities close to hand. The accommodation is wellproportioned and is configured over three levels comprising; a private welcoming entrance hall with storage. The first floor gives you a spacious eat in kitchen with a full range of integrated appliances, a generous lounge with a featured fireplace, a second reception room that could be used as a third bedroom, home office or dining room and a house bathroom. While on the second floor you have two double bedrooms and a shower room. The second floor offers two double bedrooms and a shower room. The property comes with two designated parking spaces.

#### Living

Large eat in kitchen with full range of integrated appliances. Lounge with functional fireplace. Second reception, versatile room could be used as a third bedroom.