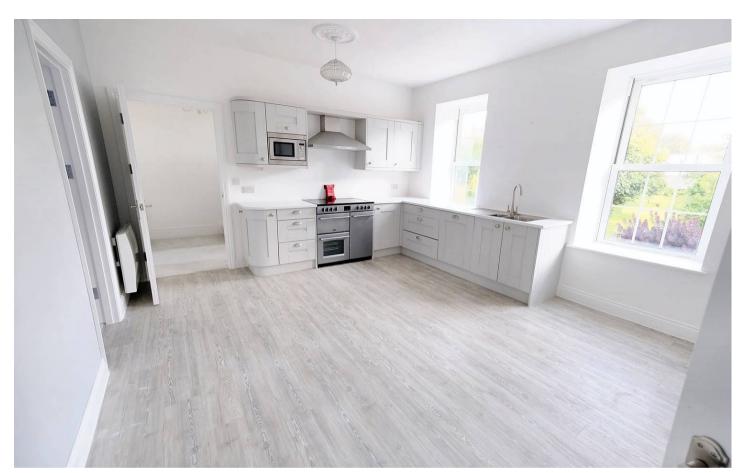

### Apt 1 Linden Hall, La Route De La Trinite

St. Helier, Jersey

The whole property was refurbished throughout 3 years ago, and finished with quality fittings and furnishings. They succeeded in keeping many of the character features of the building with oak beams running throughout, while complementing with a modern finish. This spacious home is over 1400 sq ft. Conveniently situated in St. Helier, just a short drive down Trinity Hill to the town center with all amenities close to hand. The accommodation is wellproportioned and is configured over three levels comprising; a private welcoming entrance hall with storage. The first floor gives you a spacious eat in kitchen with a full range of integrated appliances, a generous lounge with a featured fireplace, a second reception room that could be used as a third bedroom, home office or dining room and a house bathroom. While on the second floor you have two double bedrooms and a shower room. The second floor offers two double bedrooms and a shower room. The property comes with two designated parking spaces.

#### Living

Large eat in kitchen with full range of integrated appliances. Lounge with functional fireplace. Second reception, versatile room could be used as a third bedroom.