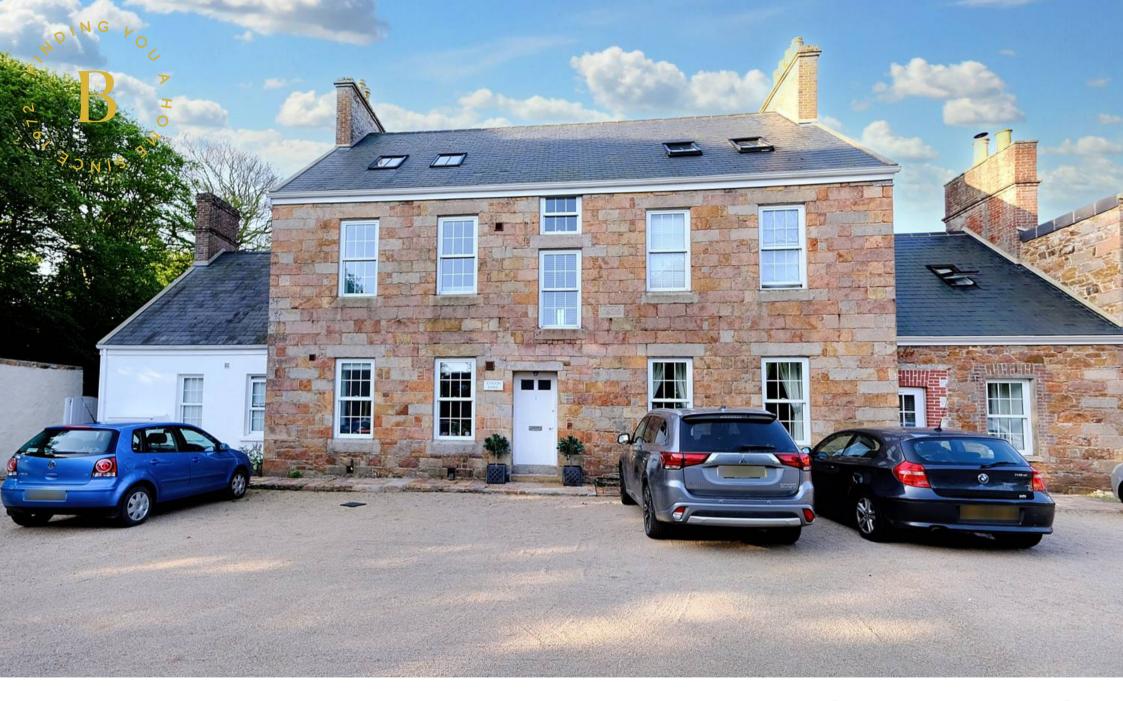

Apt 1 Linden Hall, La Route De La Trinite, St. Helier £2,650 pcm

### Apt 1 Linden Hall, La Route De La Trinite

St. Helier, Jersey

- Stunning 2/3 bedroom country apartment
- Full of character and charm
- Large eat in kitchen
- 2 designated parking spaces
- 2 bathrooms and 2 receptions
- Quiet tranquil development
- Very spacious with over 1400 sq ft of quality property
- Children are fine, regretably no pets
- Initial 1 year lease
- Entitled/Licensed
- Contact us at rentals@broadlandsjersey.com

### Apt 1 Linden Hall, La Route De La Trinite

St. Helier, Jersey

The whole property was refurbished throughout 3 years ago, and finished with quality fittings and furnishings. They succeeded in keeping many of the character features of the building with oak beams running throughout, while complementing with a modern finish. This spacious home is over 1400 sq ft. Conveniently situated in St. Helier, just a short drive down Trinity Hill to the town center with all amenities close to hand. The accommodation is wellproportioned and is configured over three levels comprising; a private welcoming entrance hall with storage. The first floor gives you a spacious eat in kitchen with a full range of integrated appliances, a generous lounge with a featured fireplace, a second reception room that could be used as a third bedroom, home office or dining room and a house bathroom. While on the second floor you have two double bedrooms and a shower room. The second floor offers two double bedrooms and a shower room. The property comes with two designated parking spaces.