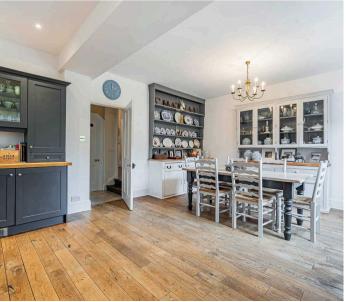

## **Epsom**

Impressive 5/6 bed detached Edwardian property near Epsom centre. Modern comforts with period charm. Country-style kitchen, exposed wooden floors, and elegant staircase. Au pair suite. Large private garden, garage, and parking. Tranquil yet convenient location with schools nearby. Ideal family home.

Council Tax band: G

Tenure: Freehold

EPC Energy Efficiency Rating: E

- Edwardian Country House in Town
- Stylish Reception Rooms
- Country Style Kitchen/Dining area
- Four Sizeable Bedrooms
- Bedroom 5 & 6/Au Pair Suite with Bathroom
- Elegant Period Staircase & Features Throughout
- Large Private Mature South Westerly Facing Sunny Garden
- Garage and Large Gravelled Parking Area for Multiple Cars
- "Crane" Garden Studio/Summer House
- Edge of Town Location and Good Choice of Schools