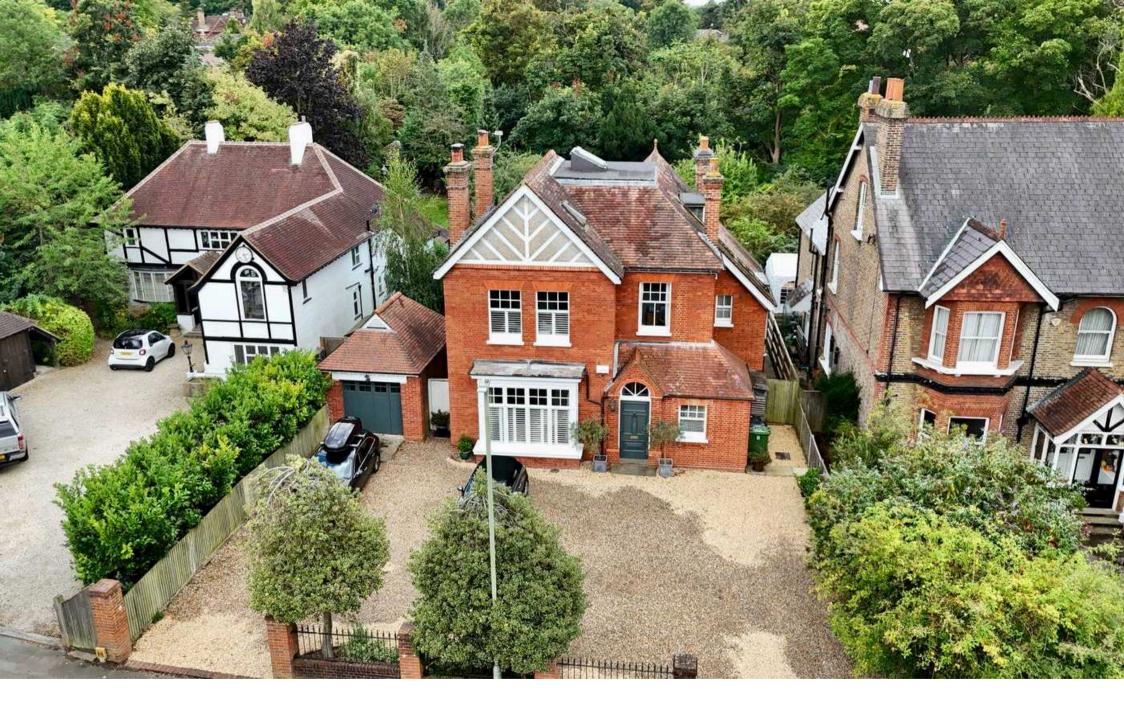

## **Epsom**

Impressive 5/6 bed detached Edwardian property near Epsom centre. Modern comforts with period charm. Country-style kitchen, exposed wooden floors, and elegant staircase. Au pair suite. Large private garden, garage, and parking. Tranquil yet convenient location with schools nearby. Ideal family home.

Council Tax band: G

Tenure: Freehold

EPC Energy Efficiency Rating: E

- Edwardian Country House in Town
- Stylish Reception Rooms
- Country Style Kitchen/Dining area
- Four Sizeable Bedrooms
- Bedroom 5 & 6/Au Pair Suite with Bathroom
- Elegant Period Staircase & Features Throughout
- Large Private Mature South Westerly Facing Sunny Garden
- Garage and Large Gravelled Parking Area for Multiple Cars
- "Crane" Garden Studio/Summer House
- Edge of Town Location and Good Choice of Schools