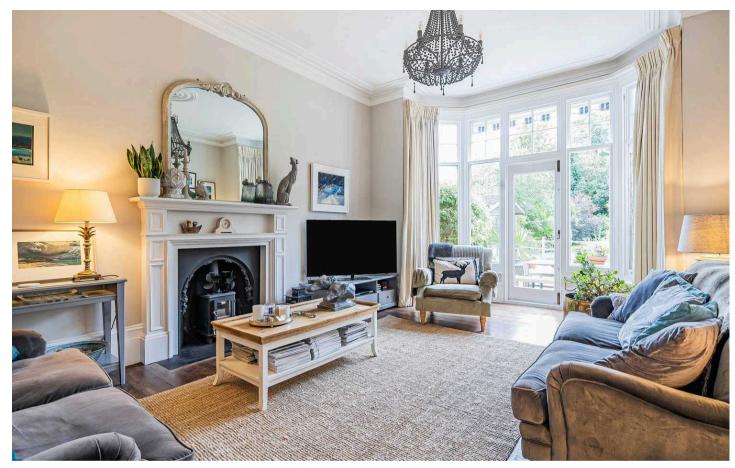

## **Epsom**

Impressive 5/6 bed detached Edwardian property near Epsom centre. Modern comforts with period charm. Country-style kitchen, exposed wooden floors, and elegant staircase. Au pair suite. Large private garden, garage, and parking. Tranquil yet convenient location with schools nearby. Ideal family home.

Council Tax band: G

Tenure: Freehold

EPC Energy Efficiency Rating: E

- Edwardian Country House in Town
- Stylish Reception Rooms
- Country Style Kitchen/Dining area
- Four Sizeable Bedrooms
- Bedroom 5 & 6/Au Pair Suite with Bathroom
- Elegant Period Staircase & Features Throughout
- Large Private Mature South Westerly Facing Sunny Garden
- Garage and Large Gravelled Parking Area for Multiple Cars
- "Crane" Garden Studio/Summer House
- Edge of Town Location and Good Choice of Schools