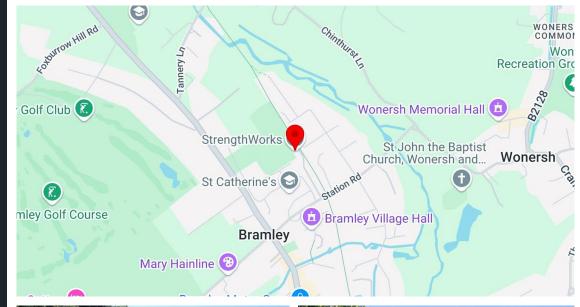

#### Location

Bramley Business Centre is located alongside the Downs Link bridleway which runs on the path of the former railway line between Cranleigh and Guildford. The business Centre is on Station Road close to St Catherine's School and occupies the site of the former railway station, about 4 miles south of Guildford and 4 miles east of Godalming.