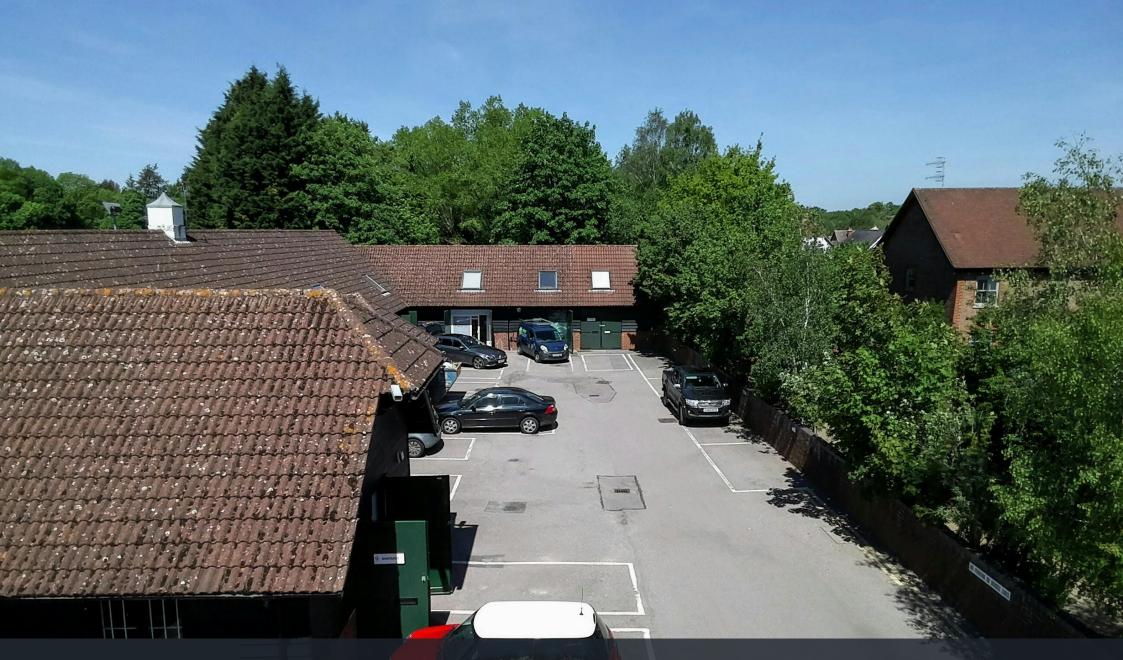

#### Location

Bramley Business Centre is located alongside the Downs Link bridleway which runs on the path of the former railway line between Cranleigh and Guildford. The business Centre is on Station Road close to St Catherine's School and occupies the site of the former railway station, about 4 miles south of Guildford and 4 miles east of Godalming.

# Description

Bramley Business Centre comprises two single-story, barn-style buildings which are internally divided into 18 separate offices. The walls are part exposed brickwork and part weatherboard clad, with cement-tile roof coverings. In front of the buildings there is plenty of car parking. The offices have lockable outer security doors and internal glazed entrance doors. These offices have their own kitchenette areas and use of shared WCs.