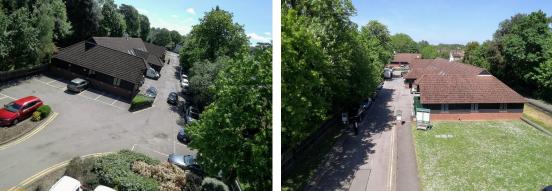

# Description

Bramley Business Centre comprises two single-story, barn-style buildings which are internally divided into 18 separate offices. The walls are part exposed brickwork and part weatherboard clad, with cement-tile roof coverings. In front of the buildings there is plenty of car parking. The offices have lockable outer security doors and internal glazed entrance doors. These offices have their own kitchenette areas and use of shared WCs.