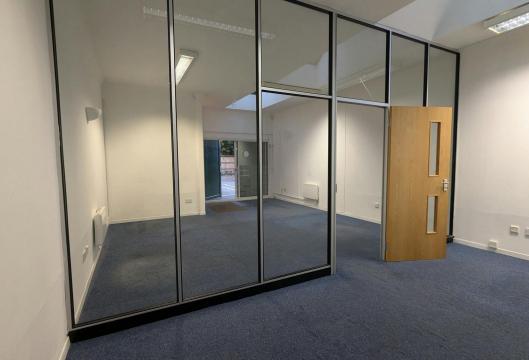

# Description

Bramley Business Centre comprises two single-story, barn-style buildings which are internally divided into 18 separate offices. The walls are part exposed brickwork and part weatherboard clad, with cement-tile roof coverings. In front of the buildings there is plenty of car parking. The offices have lockable outer security doors and internal glazed entrance doors. These offices have their own kitchenette areas and use of shared WCs.