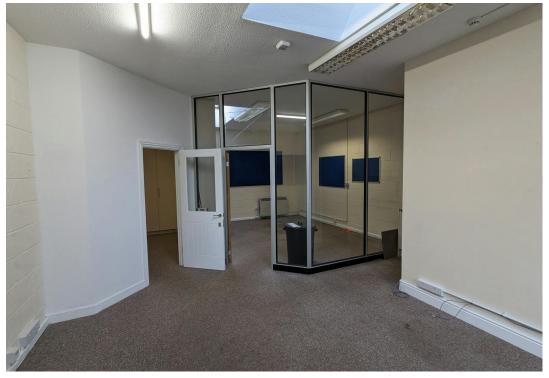

# Description

Bramley Business Centre comprises two single-story, barn-style buildings which are internally divided into 18 separate offices. The walls are part exposed brickwork and part weatherboard clad, with cement-tile roof coverings. In front of the buildings there is plenty of car parking. The offices have lockable outer security doors and internal glazed entrance doors. These offices have their own kitchenette areas and use of shared WCs.