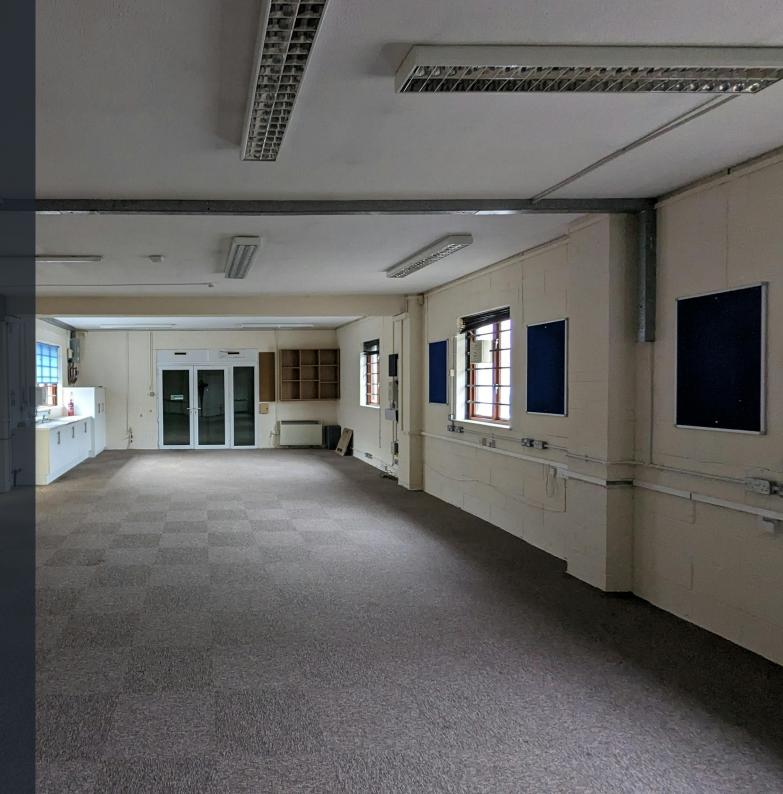

# Description

Bramley Business Centre comprises two single-story, barn-style buildings which are internally divided into 18 separate offices. The walls are part exposed brickwork and part weatherboard clad, with cement-tile roof coverings. In front of the buildings there is plenty of car parking. The offices have lockable outer security doors and internal glazed entrance doors. These offices have their own kitchenette areas and use of shared WCs.