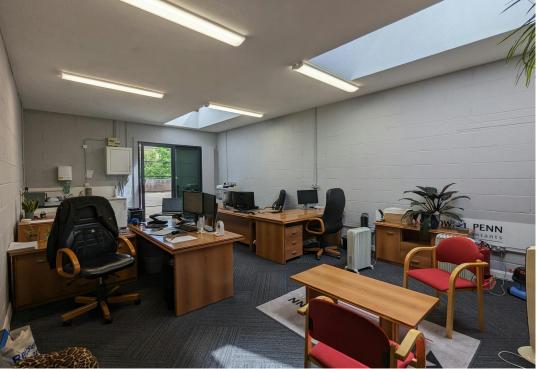

# Description

Bramley Business Centre comprises two single-story, barn-style buildings which are internally divided into 18 separate offices. The walls are part exposed brickwork and part weatherboard clad, with cement-tile roof coverings. In front of the buildings there is plenty of car parking. The offices have lockable outer security doors and internal glazed entrance doors. These offices have their own kitchenette areas and use of shared WCs.