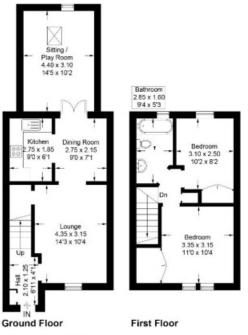

#### 62 Honeylees Drive, Tweedbank

Approximate Gross Internal Area = 76.9 sq m / 828 sq ft

Illustration for identification purposes only, measurements are approximate, not to scale. Fourlabs.co @ (ID1132808)