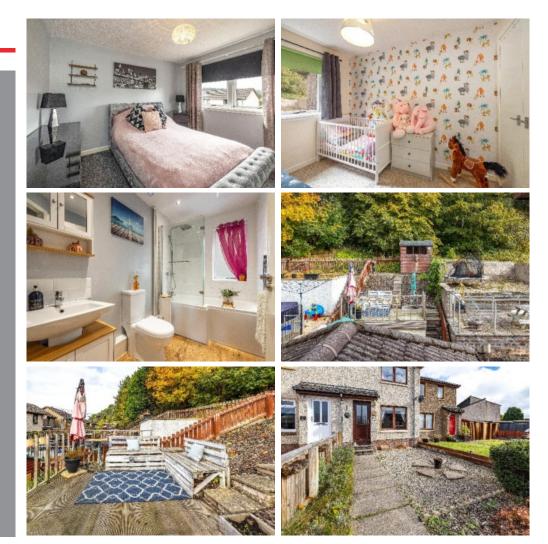

# 62 Honeylees Drive, Tweedbank

Guide Price £145,000

Hall & Stairs Lounge Kitchen Dining Area Sitting Room Two Double Bedrooms Bathroom

Gas Central Heating Double Glazing

Garden Front & Rear