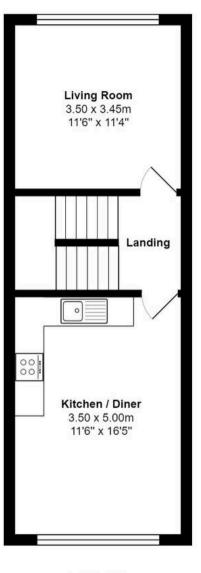

Third Floor
Area: 24.1 m<sup>2</sup> ... 260 ft<sup>2</sup>

Total Area: 136.3 m<sup>2</sup> ... 1467 ft<sup>2</sup>
All measurements are approximate and for display purposes only.

First Floor Area: 37.6 m<sup>2</sup> ... 405 ft<sup>2</sup>