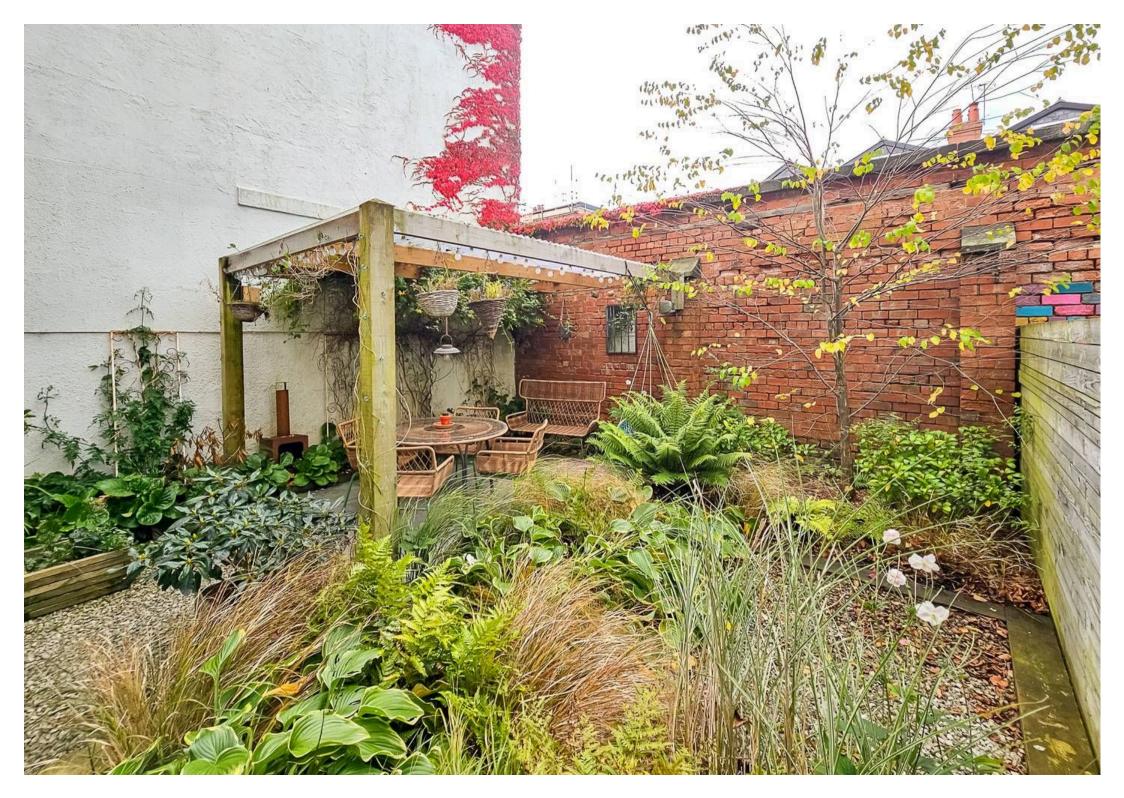

## 6c St. Georges Road

HARROGATE, Harrogate

A tastefully refurbished 3 bedroom modern end town house which underwent a sympathetic modernisation project in 2018 offering light, airy and flexible accommodation over four floor standing in private walled gardens with front driveway and single garage located on a highly regarded tree lined road just off Leeds Road within a short walk of the Stray parkland, M&S Food, Harrogate Grammar School and Hornbeam Park train station.

Council Tax band: C

Tenure: Freehold

- COMPLETE RENOVATION IN 2018
- PRIVATE LANDSCAPED GARDENS
- DRIVEWAY & GARAGE
- DESIRABLE TREE LINED ROAD
- CONTEMPORARY DESIGN
- TRIPLE GLAZED WINDOWS AND DOORS
- ENERGY EFFICIENT ADDITIONAL WALL, FLOOR AND ROOF INSULATION RETROFIT
- NEW ROOF 2023