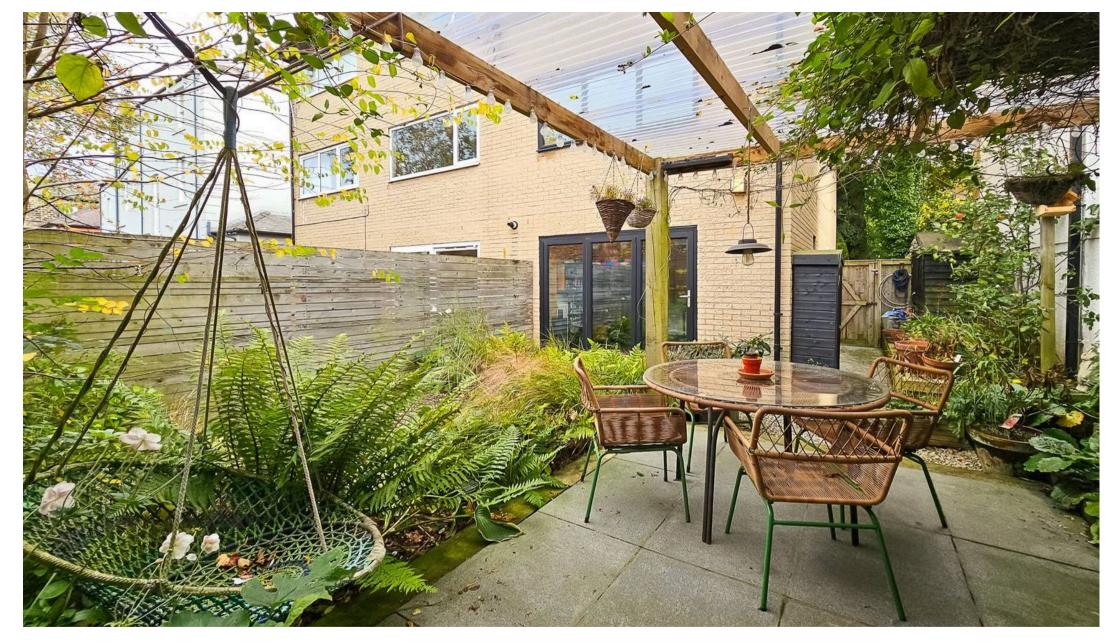

## 6c St. Georges Road

HARROGATE, Harrogate

A tastefully refurbished 3 bedroom modern end town house which underwent a sympathetic modernisation project in 2018 offering light, airy and flexible accommodation over four floor standing in private walled gardens with front driveway and single garage located on a highly regarded tree lined road just off Leeds Road within a short walk of the Stray parkland, M&S Food, Harrogate Grammar School and Hornbeam Park train station.

Council Tax band: C

Tenure: Freehold

- COMPLETE RENOVATION IN 2018
- PRIVATE LANDSCAPED GARDENS
- DRIVEWAY & GARAGE
- DESIRABLE TREE LINED ROAD
- CONTEMPORARY DESIGN
- TRIPLE GLAZED WINDOWS AND DOORS
- ENERGY EFFICIENT ADDITIONAL WALL, FLOOR AND ROOF INSULATION RETROFIT
- NEW ROOF 2023