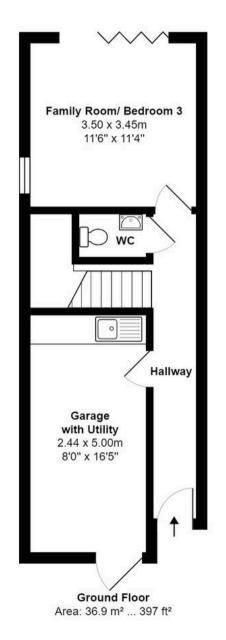

Third Floor
Area: 24.1 m<sup>2</sup> ... 260 ft<sup>2</sup>

Total Area: 136.3 m<sup>2</sup> ... 1467 ft<sup>2</sup>
All measurements are approximate and for display purposes only.

First Floor Area: 37.6 m<sup>2</sup> ... 405 ft<sup>2</sup>