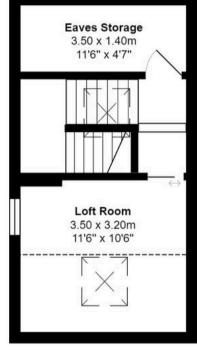

Third Floor
Area: 24.1 m<sup>2</sup> ... 260 ft<sup>2</sup>

Total Area: 136.3 m<sup>2</sup> ... 1467 ft<sup>2</sup>
All measurements are approximate and for display purposes only.

First Floor Area: 37.6 m<sup>2</sup> ... 405 ft<sup>2</sup>