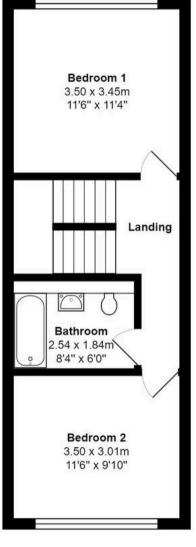

## 6c St. Georges Road

HARROGATE, Harrogate

A tastefully refurbished 3 bedroom modern end town house which underwent a sympathetic modernisation project in 2018 offering light, airy and flexible accommodation over four floor standing in private walled gardens with front driveway and single garage located on a highly regarded tree lined road just off Leeds Road within a short walk of the Stray parkland, M&S Food, Harrogate Grammar School and Hornbeam Park train station.

Council Tax band: C

Tenure: Freehold

- COMPLETE RENOVATION IN 2018
- PRIVATE LANDSCAPED GARDENS
- DRIVEWAY & GARAGE
- DESIRABLE TREE LINED ROAD
- CONTEMPORARY DESIGN
- TRIPLE GLAZED WINDOWS AND DOORS
- ENERGY EFFICIENT ADDITIONAL WALL, FLOOR AND ROOF INSULATION RETROFIT
- NEW ROOF 2023

















Third Floor
Area: 24.1 m<sup>2</sup> ... 260 ft<sup>2</sup>

Total Area: 136.3 m<sup>2</sup> ... 1467 ft<sup>2</sup>
All measurements are approximate and for display purposes only.

First Floor Area: 37.6 m<sup>2</sup> ... 405 ft<sup>2</sup>

Second Floor Area: 37.6 m² ... 405 ft²





## **Myrings Estate Agents**

Myrings Estate Agents Ltd, 10 Princes Square - HG1 1LX

01423 566400

enquiries@myringsestateagents.comhttp://myringsestateagents.com/