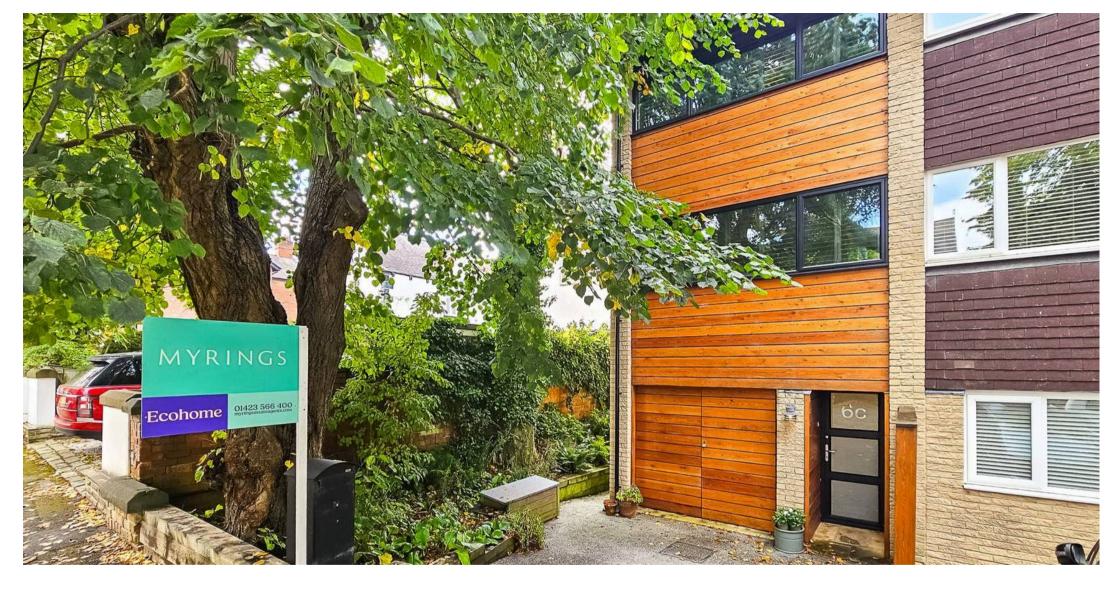

## 6c St. Georges Road

HARROGATE, Harrogate

A tastefully refurbished 3 bedroom modern end town house which underwent a sympathetic modernisation project in 2018 offering light, airy and flexible accommodation over four floor standing in private walled gardens with front driveway and single garage located on a highly regarded tree lined road just off Leeds Road within a short walk of the Stray parkland, M&S Food, Harrogate Grammar School and Hornbeam Park train station.

Council Tax band: C

Tenure: Freehold

- COMPLETE RENOVATION IN 2018
- PRIVATE LANDSCAPED GARDENS
- DRIVEWAY & GARAGE
- DESIRABLE TREE LINED ROAD
- CONTEMPORARY DESIGN
- TRIPLE GLAZED WINDOWS AND DOORS
- ENERGY EFFICIENT ADDITIONAL WALL, FLOOR AND ROOF INSULATION RETROFIT
- NEW ROOF 2023