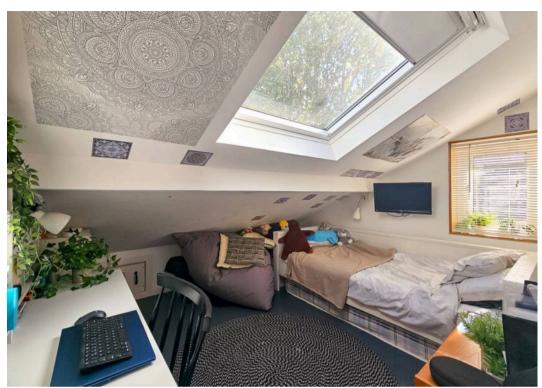

## 6c St. Georges Road

HARROGATE, Harrogate

A tastefully refurbished 3 bedroom modern end town house which underwent a sympathetic modernisation project in 2018 offering light, airy and flexible accommodation over four floor standing in private walled gardens with front driveway and single garage located on a highly regarded tree lined road just off Leeds Road within a short walk of the Stray parkland, M&S Food, Harrogate Grammar School and Hornbeam Park train station.

Third Floor
Area: 24.1 m<sup>2</sup> ... 260 ft<sup>2</sup>

Total Area: 136.3 m<sup>2</sup> ... 1467 ft<sup>2</sup>
All measurements are approximate and for display purposes only.

First Floor Area: 37.6 m<sup>2</sup> ... 405 ft<sup>2</sup>