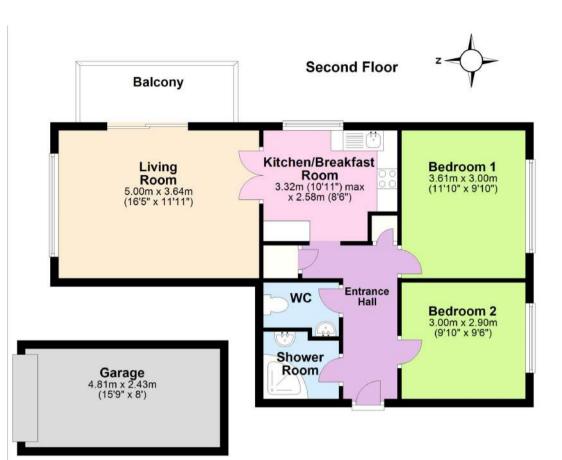

## 18 Pinnacles Reach, Peveril Road, Swanage £1,100 PCM

Furnished or Unfurnished Available Immediately

- **LIVING ROOM** 5m x 3.64m (16'5" x 11'11"), North & East, views of Swanage Bay and the Purbeck Hills in the distance, sliding doors to private balcony.
- KITCHEN/BREAKFAST ROOM 3.32m max x 2.58m (10'11" max x 8'6"), East, range of modern fitted units, worktops, integrated electric oven and hob, double doors to living room.
- **BEDROOM 1** 3.61m x 3m (11'10" x 9'10"), South.
- **BEDROOM 2** 3m x 2.9m (9'10" x 9'6"), South.
- **<u>SHOWER ROOM</u>** 1.82m x 1.66m max (6' x 5'5" max), suite comprising corner shower cubicle, vanity style wash basin with cupboard under.
- **SEPARATE WC** 1.87m x 1.33m (6'2" x 4'4"), WC, wash basin.
- **<u>OUTSIDE</u>** Well maintained communal grounds. Parking permit to allow parking for 1 vehicle in the residents parking areas.
- **<u>TERMS</u>** This property is not suitable for smokers. **Pets are not permitted** within the terms of the lease.