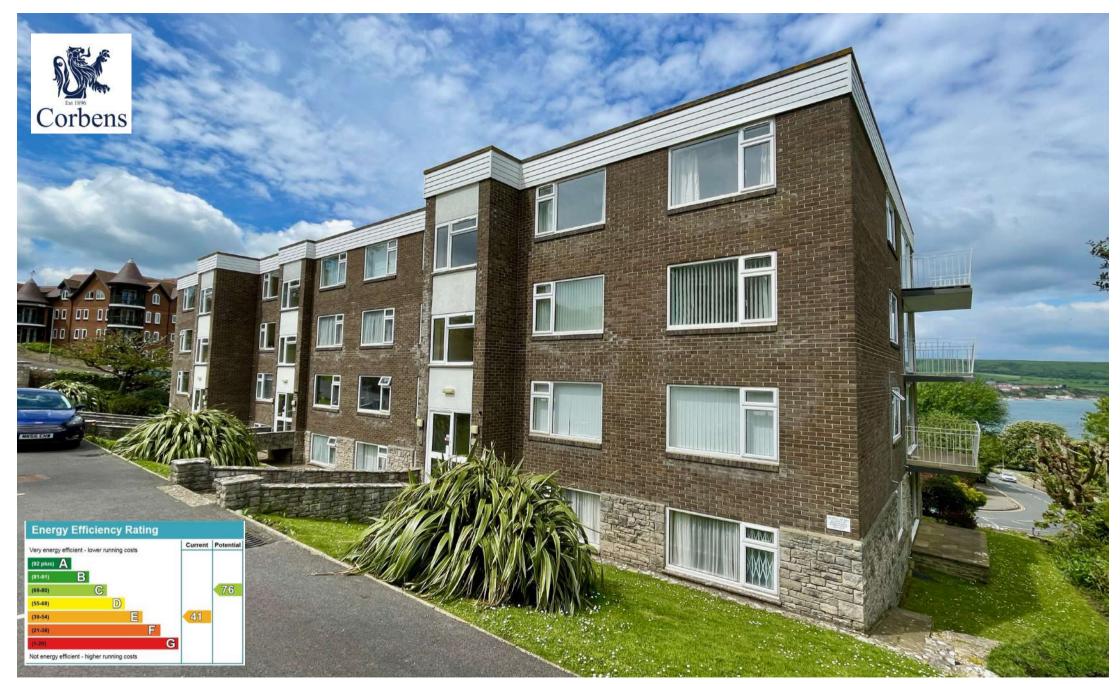

## 18 Pinnacles Reach, Peveril Road, Swanage £1,100 PCM

Furnished or Unfurnished Available Immediately

- **LIVING ROOM** 5m x 3.64m (16'5" x 11'11"), North & East, views of Swanage Bay and the Purbeck Hills in the distance, sliding doors to private balcony.
- KITCHEN/BREAKFAST ROOM 3.32m max x 2.58m (10'11" max x 8'6"), East, range of modern fitted units, worktops, integrated electric oven and hob, double doors to living room.
- **BEDROOM 1** 3.61m x 3m (11'10" x 9'10"), South.
- **BEDROOM 2** 3m x 2.9m (9'10" x 9'6"), South.
- **<u>SHOWER ROOM</u>** 1.82m x 1.66m max (6' x 5'5" max), suite comprising corner shower cubicle, vanity style wash basin with cupboard under.
- **SEPARATE WC** 1.87m x 1.33m (6'2" x 4'4"), WC, wash basin.
- **<u>OUTSIDE</u>** Well maintained communal grounds. Parking permit to allow parking for 1 vehicle in the residents parking areas.
- **<u>TERMS</u>** This property is not suitable for smokers. **Pets are not permitted** within the terms of the lease.

 Loss of Keys/Security Devices
 Cost of replacement of keys/security device

 Early Termination of Tenancy
 Any unpaid rent or other reasonable associated costs.

- **SERVICES** All mains services connected.
- **<u>COUNCIL TAX</u>** We have been advised by Dorset Council that the property is Band "D" which amounts to £2,558.82 for 2024/2025.
- VIEWINGBy appointment only please through the Agents, Corbens, 01929<br/>422284. Please note the post code for this property is BH19 2DF.