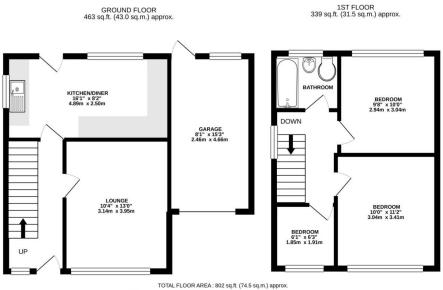

This would make the perfect home for someone looking to expand their family and settle down. Please contact the office today for a viewing.

TOTAL FLOOR AREA: 802 sq.ft. (74.5 sq.m.) approx. While very attempt tab the made to ensure the accuracy of the floorplan contained here, measurements of doors, weldown with the made to ensure the accuracy of the floorplan contained here, measurements measurements and the second second