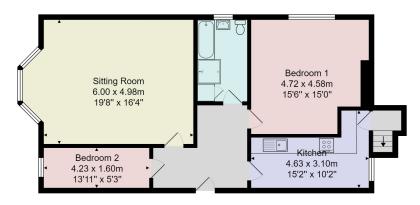

#### Council Tax Band - B

Total Area: 91.5 m² ... 985 ft²

All measurements are approximate and for display purposes only.

No liability is accepted by either the agency or Box Property Solutions Ltd as to the exact measurements of the rooms.

Box Property Solutions Ltd retains the copyright on this plan and allows agents to use it with agreed permission.