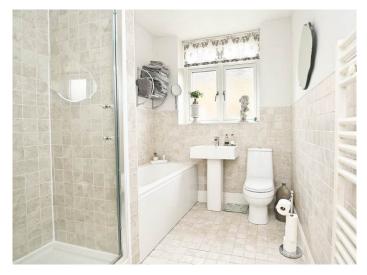

#### **BATHROOM**

A modern white suite comprising WC, washbasin, bath and shower. Tiled walls and floor. Heated towel rail.