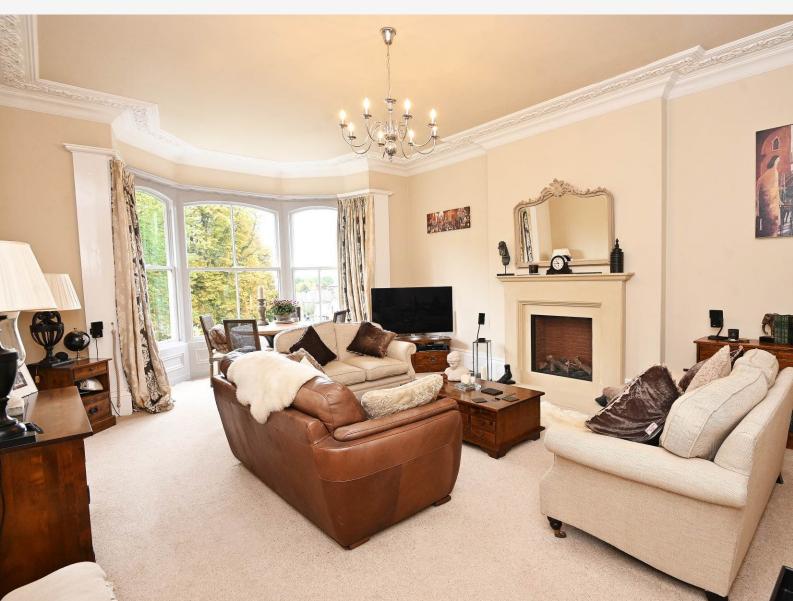

#### SITTING / DINING ROOM

A spacious reception room with space for sitting and dining areas, with a large bay window enjoying a delightful outlook towards the Stray. Attractive stone fireplace with remote-controlled living-flame gas fire.