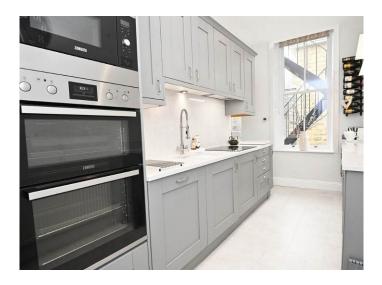

#### **KITCHEN**

With a range of stylish modern fitted units with induction hob, integrated double oven, microwave, integrated dishwasher and washing machine.