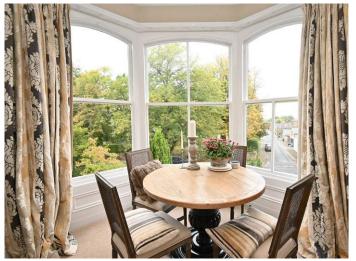

#### SITTING / DINING ROOM

A spacious reception room with space for sitting and dining areas, with a large bay window enjoying a delightful outlook towards the Stray. Attractive stone fireplace with remote-controlled living-flame gas fire.