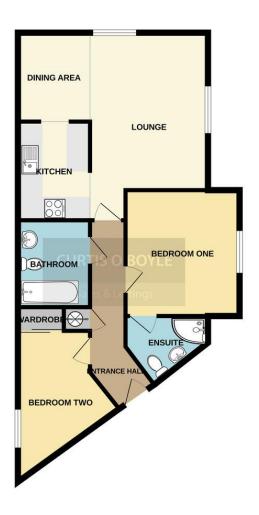

ENTRANCE HALL Timber entrance door from communal hallway, coved to smooth ceiling, airing cupboard, video entry phone.

BEDROOM TWO 14' 2" (4.32m) > 9' 4" x 6' 9" (2.84m x 2.06m) Irregular shape. Double glazed window to side aspect, coved to smooth ceiling, built in wardrobe with mirrored sliding door.

BATHROOM 8' 2" x 6' (2.49m x 1.83m) Extractor fan, coved to smooth ceiling, panelled bath with mixer tap and shower attachment, close coupled WC, pedestal wash hand basin, part tiled walls.

BEDROOM ONE 11' 10" x 10' 9" (3.61m x 3.28m) Double glazed window to side aspect, coved to smooth ceiling, door to ensuite.

ENSUITE Extractor fan, coved to smooth ceiling, tiled shower cubical. close coupled WC, pedestal wash hand basin, heated towel rail.

LOUNGE 14' 10"  $\times$  11' 1" (4.52m  $\times$  3.38m) Double glazed window to side and front aspects, coved to smooth ceiling, open plan to dining area and kitchen.

DINING AREA 8' 4" x 7' 1" (2.54m x 2.16m) Coved to smooth ceiling wood flooring.

KITCHEN 9' 3" x 6' 9" (2.82m x 2.06m) Coved to smooth ceiling with inset downlighters, fitted base and wall units, one and a quarter bowl stainless steel sink unit inset into work tops, built in electric oven and four ring hob with hood above, integrated dishwasher and fridge/freezer, washing machine, tiled splashbacks, wood flooring.

To view this property call Curtis O' Boyle Estate Agents on  $01621\ 855558$ 

GROUND FLOOR 672 sq.ft. (62.4 sq.m.) approx.

18 High Street Maldon, , Essex, CM9 5PJ

Tel: 01621 855558

Email: maldon@curtisoboyle.co.uk