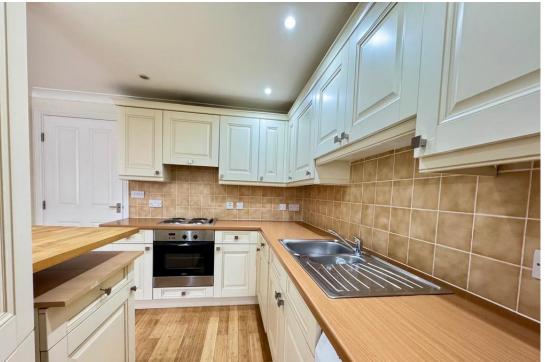

DINING AREA 8' 4" x 7' 1" (2.54m x 2.16m) Coved to smooth ceiling wood flooring.

KITCHEN 9' 3" x 6' 9" (2.82m x 2.06m) Coved to smooth ceiling with inset downlighters, fitted base and wall units, one and a quarter bowl stainless steel sink unit inset into work tops, built in electric oven and four ring hob with hood above, integrated dishwasher and fridge/freezer, washing machine, tiled splashbacks, wood flooring.