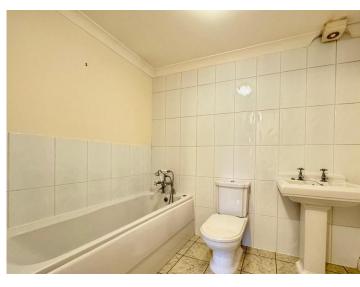

BATHROOM 8' 2" x 6' (2.49m x 1.83m) Extractor fan, coved to smooth ceiling, panelled bath with mixer tap and shower attachment, close coupled WC, pedestal wash hand basin, part tiled walls.

BEDROOM ONE 11' 10" x 10' 9" (3.61m x 3.28m) Double glazed window to side aspect, coved to smooth ceiling, door to ensuite.