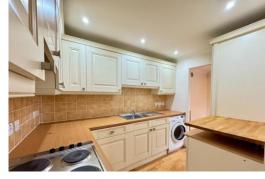

DINING AREA 8' 4" x 7' 1" (2.54m x 2.16m) Coved to smooth ceiling wood flooring.

KITCHEN 9' 3" x 6' 9" (2.82m x 2.06m) Coved to smooth ceiling with inset downlighters, fitted base and wall units, one and a quarter bowl stainless steel sink unit inset into work tops, built in electric oven and four ring hob with hood above, integrated dishwasher and fridge/freezer, washing machine, tiled splashbacks, wood flooring.