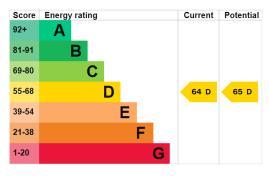

lose coupled WC, pedestal wash hand basin, heated towel rail.

LOUNGE 14' 10"  $\times$  11' 1" (4.52m  $\times$  3.38m) Double glazed window to side and front aspects, coved to smooth ceiling, open plan to dining area and kitchen.

DINING AREA 8' 4" x 7' 1" (2.54m x 2.16m) Coved to smooth ceiling wood flooring.

KITCHEN 9' 3" x 6' 9" (2.82m x 2.06m) Coved to smooth ceiling with inset downlighters, fitted base and wall units, one and a quarter bowl stainless steel sink unit inset into work tops, built in electric oven and four ring hob with hood above, integrated dishwasher and fridge/freezer, washing machine, tiled splashbacks, wood flooring.















To view this property call Curtis O' Boyle Estate Agents on  $01621\ 855558$ 

GROUND FLOOR 672 sq.ft. (62.4 sq.m.) approx.











18 High Street Maldon, , Essex, CM9 5PJ

Tel: 01621 855558

Email: maldon@curtisoboyle.co.uk

www.curtisoboyle.co.uk

IMPORTANT: we would like to inform prospective purchasers that these sales particulars have been prepared as a general guide only. A detailed survey has not been carried out, nor the services, appliances and fittings tested. Room sizes should not be relied upon for furnishing purposes and are approximate. If floor plans are included, they are for guidance only and illustration purposes only and may not be to scale. If there are any important matters likely to affect your decision to buy, please contact us before viewing the property.

**CURTIS O'BOYLE** 

Sales & Lettings