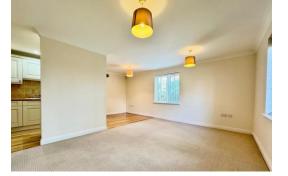

## Ramsden Heath, Billericay CM11 1HJ £275,000

Ground floor apartment offered with no onward chain. This spacious two bedroom apartment has under floor heating throughout, ensuite to master and open plan living area with fully fitted kitchen with appliances.

ENSUITE Extractor fan, coved to smooth ceiling, tiled shower cubical. close coupled WC, pedestal wash hand basin, heated towel rail.

LOUNGE 14' 10"  $\times$  11' 1" (4.52m  $\times$  3.38m) Double glazed window to side and front aspects, coved to smooth ceiling, open plan to dining area and kitchen.