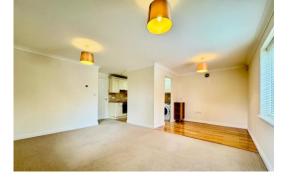

## Ramsden Heath, Billericay CM11 1HJ £275,000

Ground floor apartment offered with no onward chain. This spacious two bedroom apartment has under floor heating throughout, ensuite to master and open plan living area with fully fitted kitchen with appliances.

ENSUITE Extractor fan, coved to smooth ceiling, tiled shower cubical. close coupled WC, pedestal wash hand basin, heated towel rail.

LOUNGE 14' 10"  $\times$  11' 1" (4.52m  $\times$  3.38m) Double glazed window to side and front aspects, coved to smooth ceiling, open plan to dining area and kitchen.