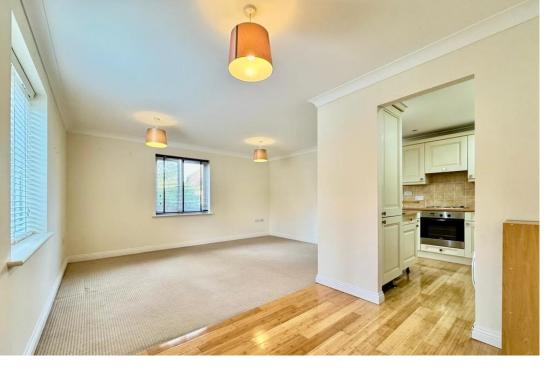

ENSUITE Extractor fan, coved to smooth ceiling, tiled shower cubical. close coupled WC, pedestal wash hand basin, heated towel rail.

LOUNGE 14' 10"  $\times$  11' 1" (4.52m  $\times$  3.38m) Double glazed window to side and front aspects, coved to smooth ceiling, open plan to dining area and kitchen.

DINING AREA 8' 4" x 7' 1" (2.54m x 2.16m) Coved to smooth ceiling wood flooring.

KITCHEN 9' 3" x 6' 9" (2.82m x 2.06m) Coved to smooth ceiling with inset downlighters, fitted base and wall units, one and a quarter bowl stainless steel sink unit inset into work tops, built in electric oven and four ring hob with hood above, integrated dishwasher and fridge/freezer, washing machine, tiled splashbacks, wood flooring.