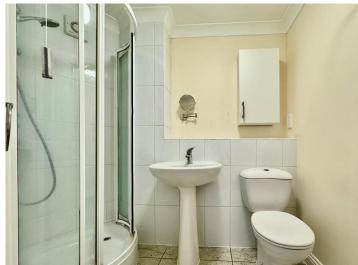

ENSUITE Extractor fan, coved to smooth ceiling, tiled shower cubical. close coupled WC, pedestal wash hand basin, heated towel rail.

LOUNGE 14' 10"  $\times$  11' 1" (4.52m  $\times$  3.38m) Double glazed window to side and front aspects, coved to smooth ceiling, open plan to dining area and kitchen.