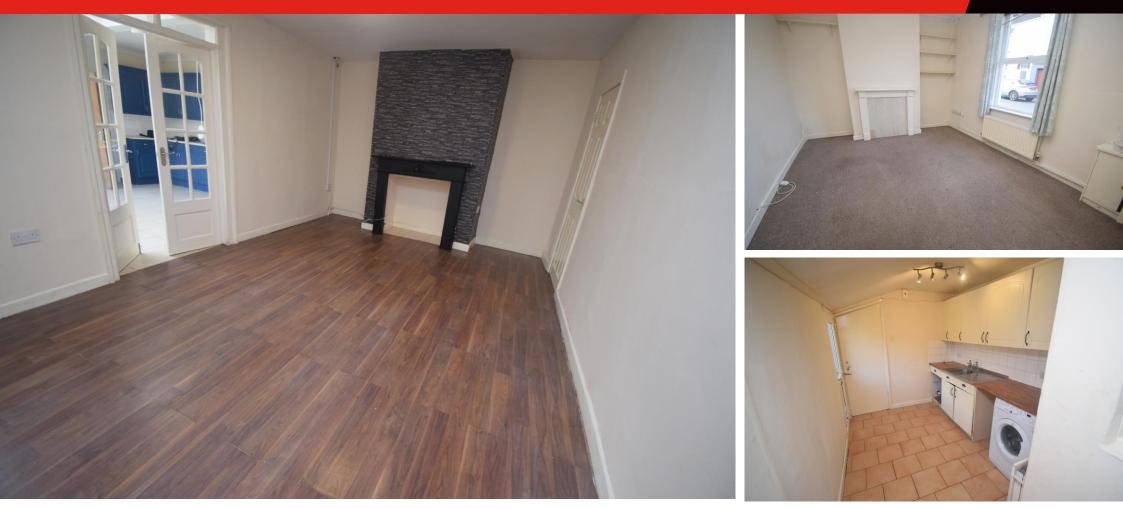

The centrally heated and double glazed accommodation briefly comprises entrance vestibule, hallway, sitting room, living room, kitchen/diner, utility room, WC and shower room to the ground floor with three bedrooms and shower room upstairs.

SERVICES: Mains gas, electricity, water and drainage HEATING: Gas fired central heating system

TENURE: Freehold COUNCIL TAX BAND: A

Brightest move

www.brightestmove.co.uk

bridgwater@brightestmove.co.uk

Sitting Room 13' 02" x 11' 01" (4.01m x 3.38m) Living Room 17' 10" x 11' 07" (5.44m x 3.53m) Kitchen/Diner 14' 09" x 13' 08" (4.5m x 4.17m) Utility Room 13' x 7' 02" max (3.96m x 2.18m) Bedroom One 11' 07" x 11' (3.53m x 3.35m) Bedroom Two 9' 08" x 9' 07" (2.95m x 2.92m) Bedroom Three 11' 01" x 5' 06" (3.38m x 1.68m) Garden 70' max x 21' max (21.34m x 6.4m)