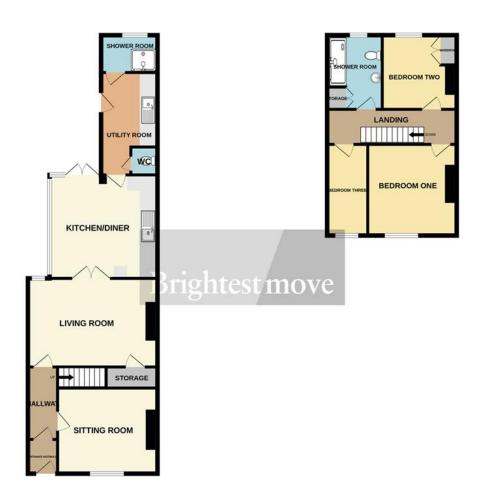

The centrally heated and double glazed accommodation briefly comprises entrance vestibule, hallway, sitting room, living room, kitchen/diner, utility room, WC and shower room to the ground floor with three bedrooms and shower room upstairs.

SERVICES: Mains gas, electricity, water and drainage HEATING: Gas fired central heating system

TENURE: Freehold COUNCIL TAX BAND: A

Brightest move

www.brightestmove.co.uk

bridgwater@brightestmove.co.uk

Sitting Room 13' 02" x 11' 01" (4.01m x 3.38m) Living Room 17' 10" x 11' 07" (5.44m x 3.53m) Kitchen/Diner 14' 09" x 13' 08" (4.5m x 4.17m) Utility Room 13' x 7' 02" max (3.96m x 2.18m) Bedroom One 11' 07" x 11' (3.53m x 3.35m) Bedroom Two 9' 08" x 9' 07" (2.95m x 2.92m) Bedroom Three 11' 01" x 5' 06" (3.38m x 1.68m) Garden 70' max x 21' max (21.34m x 6.4m)