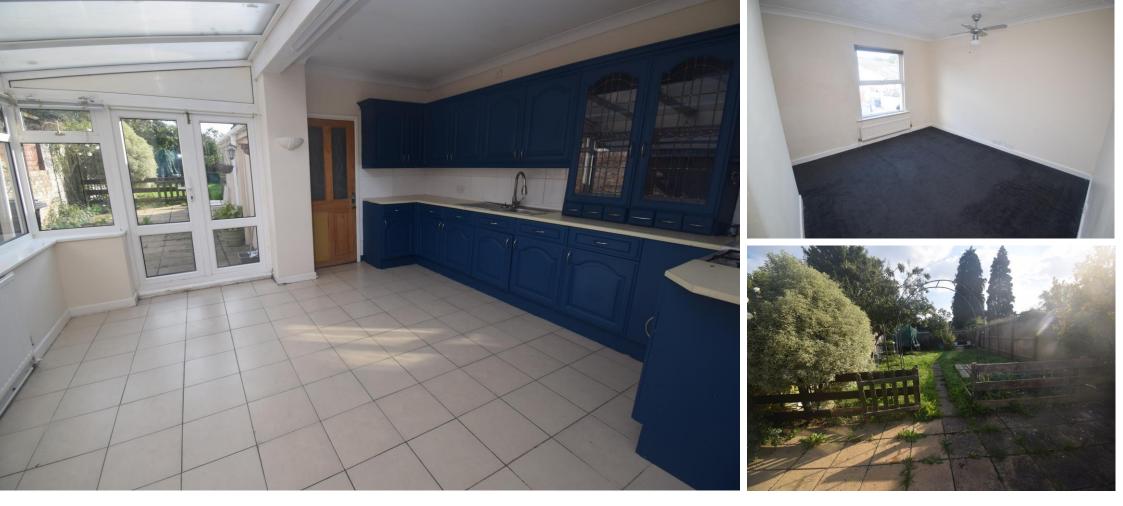

The centrally heated and double glazed accommodation briefly comprises entrance vestibule, hallway, sitting room, living room, kitchen/diner, utility room, WC and shower room to the ground floor with three bedrooms and shower room upstairs.

SERVICES: Mains gas, electricity, water and drainage HEATING: Gas fired central heating system

TENURE: Freehold COUNCIL TAX BAND: A

Brightest move

www.brightestmove.co.uk

bridgwater@brightestmove.co.uk

Sitting Room 13' 02" x 11' 01" (4.01m x 3.38m) Living Room 17' 10" x 11' 07" (5.44m x 3.53m) Kitchen/Diner 14' 09" x 13' 08" (4.5m x 4.17m) Utility Room 13' x 7' 02" max (3.96m x 2.18m) Bedroom One 11' 07" x 11' (3.53m x 3.35m) Bedroom Two 9' 08" x 9' 07" (2.95m x 2.92m) Bedroom Three 11' 01" x 5' 06" (3.38m x 1.68m) Garden 70' max x 21' max (21.34m x 6.4m)