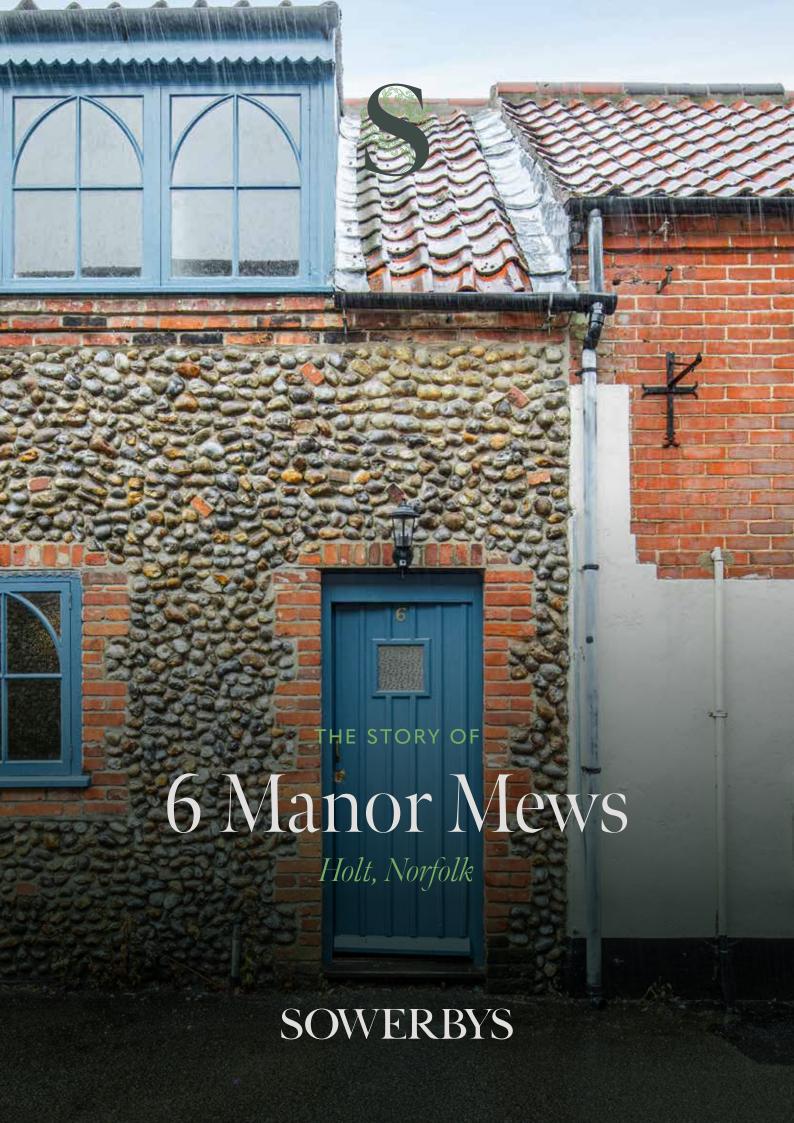

# 6 Manor Mews

Holt, Norfolk NR25 6AW

Prime Town-Centre Location

Beautifully Refurbished

Spacious Living

Grand Sitting Room and
Two Large Bedrooms

Private Courtyard

News is a beautifully presented two-bedroom apartment, recently refurbished to the highest standard. Located in a prominent position within the bustling town centre, this property offers a blend of modern comfort and timeless character, making a striking first impression. Hidden away up a charming loke, this apartment provides privacy while being just steps from Holt's vibrant shops and cafés.

6 Manor Mews features two spacious double bedrooms, providing ample storage and a comfortable living environment. The Sitting Room exudes a sense of grandeur with its exposed wooden beams, expansive layout, and large windows that flood the space with natural light while offering views of the high street. Completing the property is a sun-filled courtyard, a perfect spot for relaxing outdoors in a secluded setting.