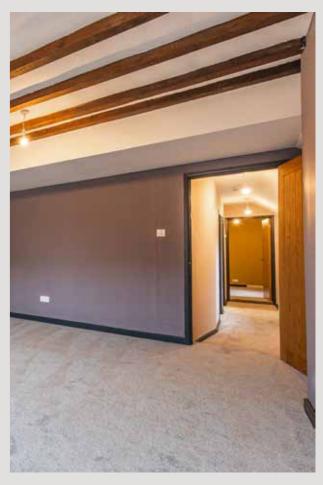

6 Manor Mews features two spacious double bedrooms, providing ample storage and a comfortable living environment. The Sitting Room exudes a sense of grandeur with its exposed wooden beams, expansive layout, and large windows that flood the space with natural light while offering views of the high street. Completing the property is a sun-filled courtyard, a perfect spot for relaxing outdoors in a secluded setting.