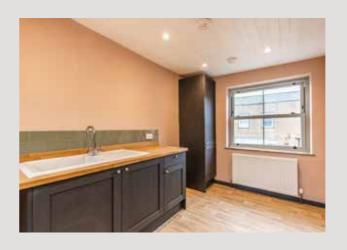

6 Manor Mews features two spacious double bedrooms, providing ample storage and a comfortable living environment. The Sitting Room exudes a sense of grandeur with its exposed wooden beams, expansive layout, and large windows that flood the space with natural light while offering views of the high street. Completing the property is a sun-filled courtyard, a perfect spot for relaxing outdoors in a secluded setting.