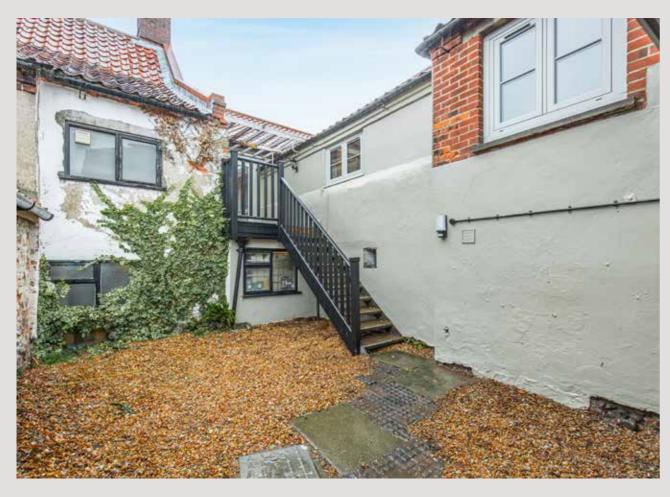

6 Manor Mews features two spacious double bedrooms, providing ample storage and a comfortable living environment. The Sitting Room exudes a sense of grandeur with its exposed wooden beams, expansive layout, and large windows that flood the space with natural light while offering views of the high street. Completing the property is a sun-filled courtyard, a perfect spot for relaxing outdoors in a secluded setting.