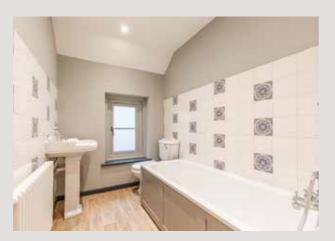

6 Manor Mews features two spacious double bedrooms, providing ample storage and a comfortable living environment. The Sitting Room exudes a sense of grandeur with its exposed wooden beams, expansive layout, and large windows that flood the space with natural light while offering views of the high street. Completing the property is a sun-filled courtyard, a perfect spot for relaxing outdoors in a secluded setting.