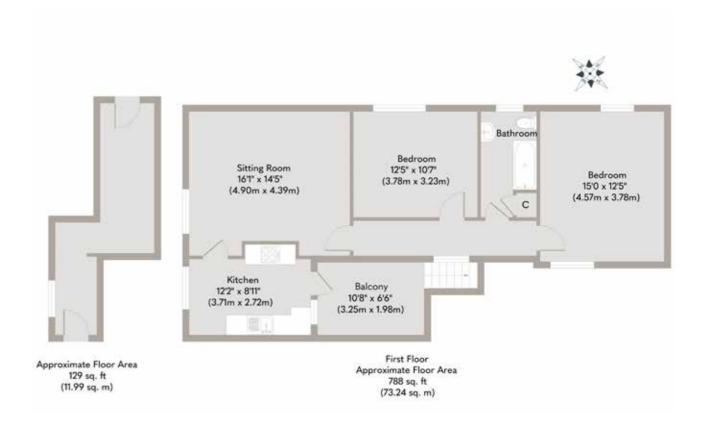

6 Manor Mews features two spacious double bedrooms, providing ample storage and a comfortable living environment. The Sitting Room exudes a sense of grandeur with its exposed wooden beams, expansive layout, and large windows that flood the space with natural light while offering views of the high street. Completing the property is a sun-filled courtyard, a perfect spot for relaxing outdoors in a secluded setting.

SOWERBYS HOLT OFFICE 01263 710777 holt@sowerbys.com

SOWERBYS A new home is just the beginning

Whilst every attempt has been made to ensure the accuracy of the floor plan contained here, measurements of doors, windows, rooms and any other items are approximate and no responsibility is taken for any error, omission, or mis-statement. This plan is for illustrative purposes only and should be used as such by any prospective purchaser or tenant. The services, systems and appliances shown have not been tested and no guarantee as to their operability or efficiency can be given.