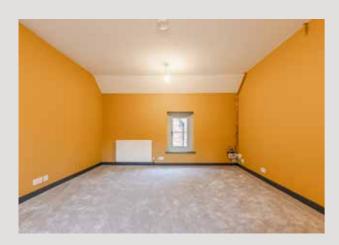

6 Manor Mews features two spacious double bedrooms, providing ample storage and a comfortable living environment. The Sitting Room exudes a sense of grandeur with its exposed wooden beams, expansive layout, and large windows that flood the space with natural light while offering views of the high street. Completing the property is a sun-filled courtyard, a perfect spot for relaxing outdoors in a secluded setting.