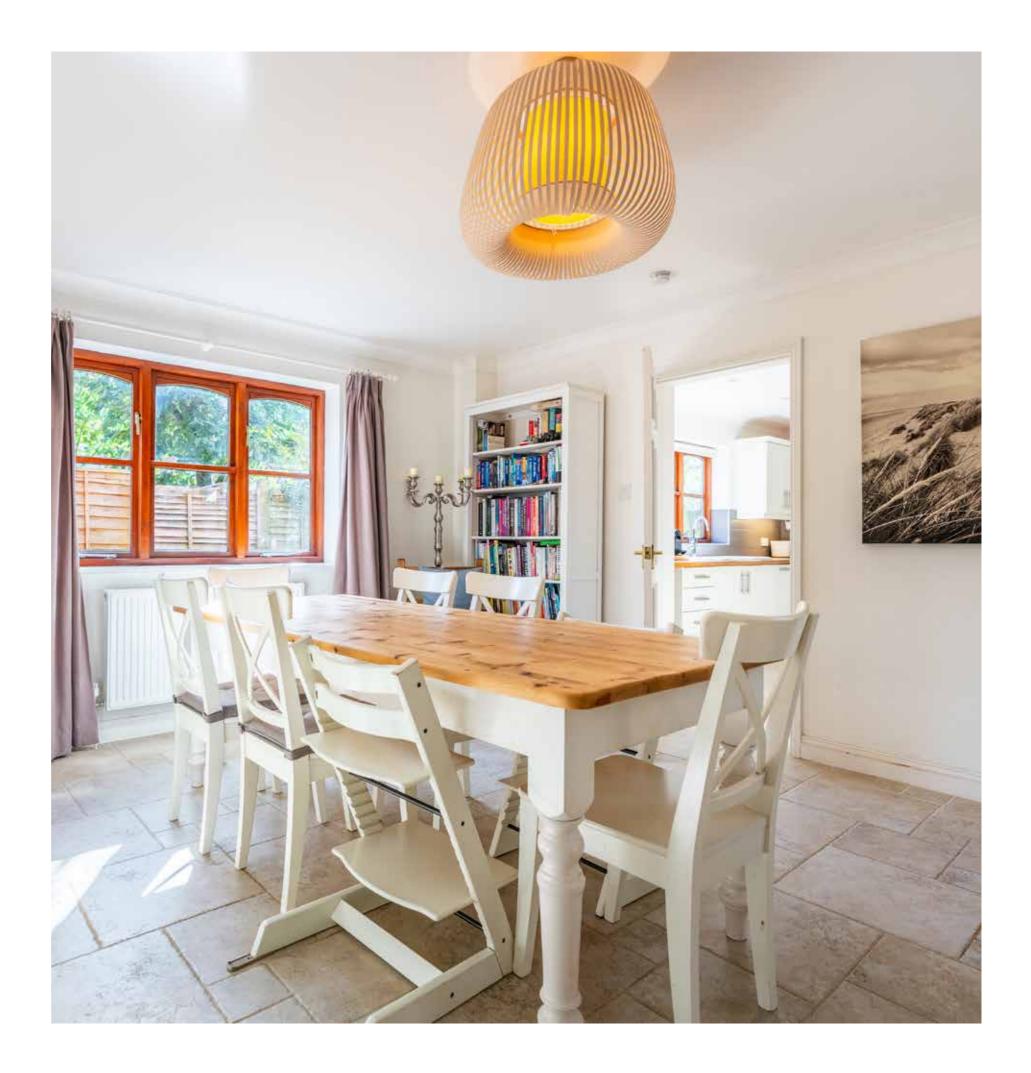

Upon entering, you are greeted by a generous hallway that leads to an expansive 26-foot lounge, bathed in natural light. This inviting space is perfect for entertaining or simply relaxing with family. Adjacent to the lounge, a spacious dining room sets the scene for memorable meals and gatherings, while a versatile study offers the potential to be a fifth bedroom if desired.