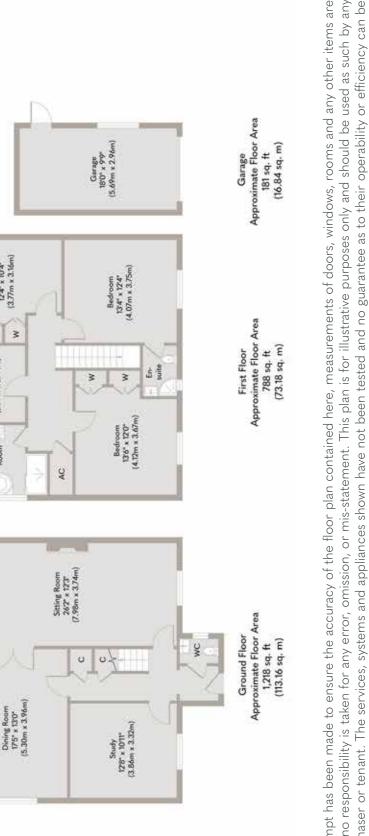

Upon entering, you are greeted by a generous hallway that leads to an expansive 26-foot lounge, bathed in natural light. This inviting space is perfect for entertaining or simply relaxing with family. Adjacent to the lounge, a spacious dining room sets the scene for memorable meals and gatherings, while a versatile study offers the potential to be a fifth bedroom if desired.

The kitchen is a shaker-style, which is fitting for the area. Complete with a utility room, the kitchen is very functional and ideal for entertaining with the large dining room that joins. The conservatory provides a delightful spot to enjoy morning coffee or evening sunsets, all while overlooking the, west-facing rear garden—a true private retreat for outdoor entertaining or relaxation.

Upstairs, you'll find four well-appointed bedrooms, each with ample space. The principal suite boasts an en-suite bathroom, ensuring your comfort and privacy, while the family bathroom serves the remaining bedrooms, two of which feature built-in wardrobes for convenient storage.

At the front of the property, a gravel driveway provides convenient off-street parking and leads to a detached pitched garage, adding to the home's functionality.

This remarkable property is not just a house; it's a place to create lasting memories. With its prime location, spacious interiors, and charming outdoor spaces, it's the perfect setting for your next chapter.