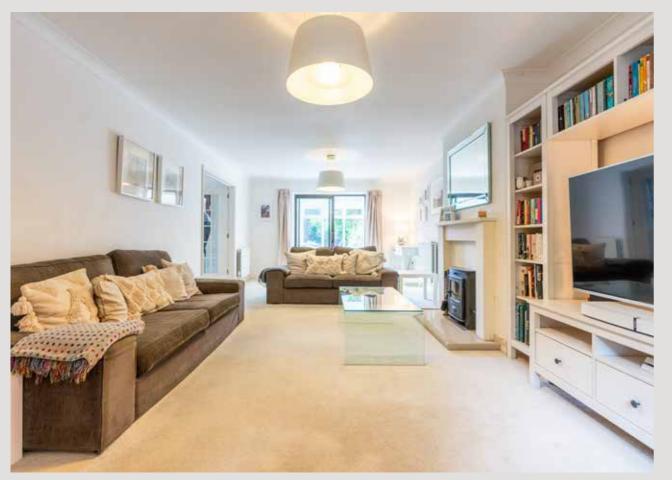

Upon entering, you are greeted by a generous hallway that leads to an expansive 26-foot lounge, bathed in natural light. This inviting space is perfect for entertaining or simply relaxing with family. Adjacent to the lounge, a spacious dining room sets the scene for memorable meals and gatherings, while a versatile study offers the potential to be a fifth bedroom if desired.