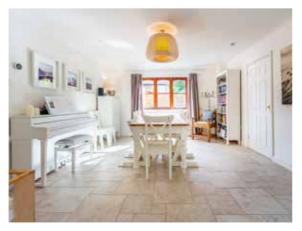

The kitchen is a shaker-style, which is fitting for the area. Complete with a utility room, the kitchen is very functional and ideal for entertaining with the large dining room that joins. The conservatory provides a delightful spot to enjoy morning coffee or evening sunsets, all while overlooking the, west-facing rear garden—a true private retreat for outdoor entertaining or relaxation.