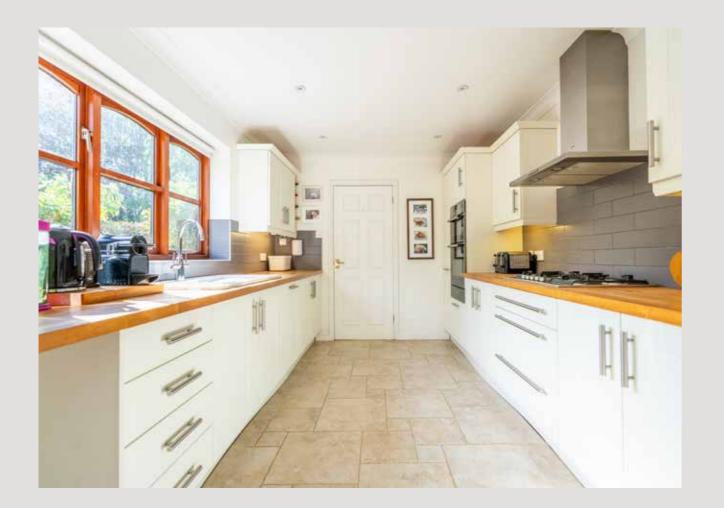

The kitchen is a shaker-style, which is fitting for the area. Complete with a utility room, the kitchen is very functional and ideal for entertaining with the large dining room that joins. The conservatory provides a delightful spot to enjoy morning coffee or evening sunsets, all while overlooking the, west-facing rear garden—a true private retreat for outdoor entertaining or relaxation.