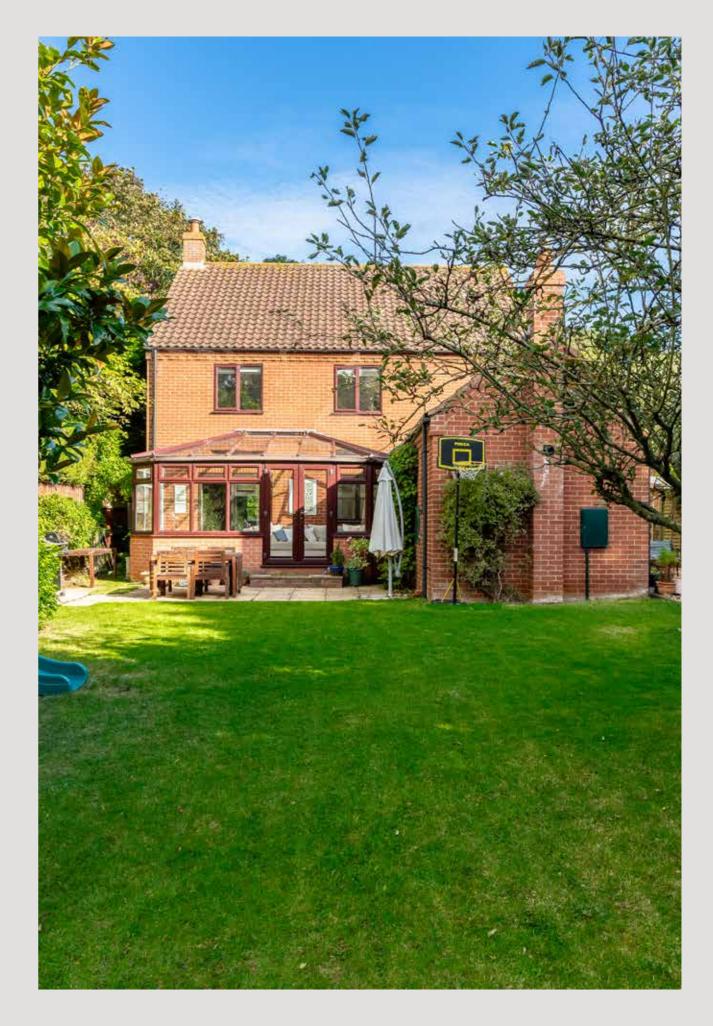

The kitchen is a shaker-style, which is fitting for the area. Complete with a utility room, the kitchen is very functional and ideal for entertaining with the large dining room that joins. The conservatory provides a delightful spot to enjoy morning coffee or evening sunsets, all while overlooking the, west-facing rear garden—a true private retreat for outdoor entertaining or relaxation.

SOWERBYS

A new home is just the beginning

7

The outside space is just as impressive as the I interior. The spacious rear garden offers a calm escape, with plenty of room for children to play or for you to cultivate your green thumb. With a high degree of privacy, it's the perfect backdrop for summer barbecues or peaceful evenings under the stars.

At the front of the property, a gravel driveway provides convenient off-street parking and leads to a detached pitched garage, adding to the home's functionality.

This remarkable property is not just a house; it's a place to create lasting memories. With its prime location, spacious interiors, and charming outdoor spaces, it's the perfect setting for your next chapter.