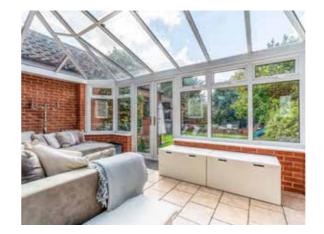

The kitchen is a shaker-style, which is fitting for the area. Complete with a utility room, the kitchen is very functional and ideal for entertaining with the large dining room that joins. The conservatory provides a delightful spot to enjoy morning coffee or evening sunsets, all while overlooking the, west-facing rear garden—a true private retreat for outdoor entertaining or relaxation.