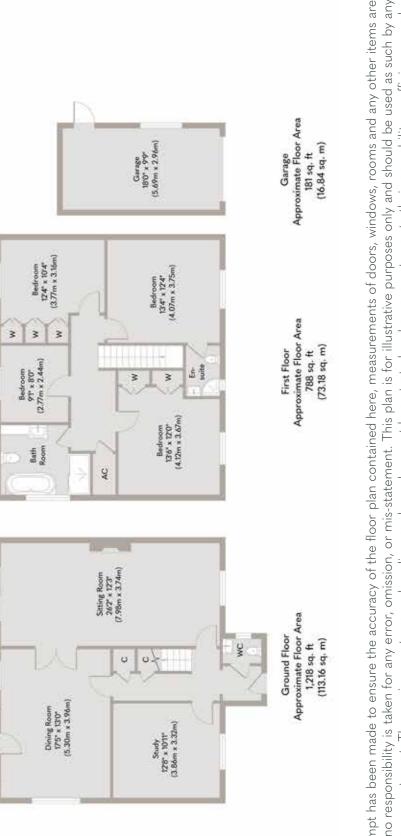

Upon entering, you are greeted by a generous hallway that leads to an expansive 26-foot lounge, bathed in natural light. This inviting space is perfect for entertaining or simply relaxing with family. Adjacent to the lounge, a spacious dining room sets the scene for memorable meals and gatherings, while a versatile study offers the potential to be a fifth bedroom if desired.

The kitchen is a shaker-style, which is fitting for the area. Complete with a utility room, the kitchen is very functional and ideal for entertaining with the large dining room that joins. The conservatory provides a delightful spot to enjoy morning coffee or evening sunsets, all while overlooking the, west-facing rear garden—a true private retreat for outdoor entertaining or relaxation.

Upstairs, you'll find four well-appointed bedrooms, each with ample space. The principal suite boasts an en-suite bathroom, ensuring your comfort and privacy, while the family bathroom serves the remaining bedrooms, two of which feature built-in wardrobes for convenient storage.

At the front of the property, a gravel driveway provides convenient off-street parking and leads to a detached pitched garage, adding to the home's functionality.

This remarkable property is not just a house; it's a place to create lasting memories. With its prime location, spacious interiors, and charming outdoor spaces, it's the perfect setting for your next chapter.