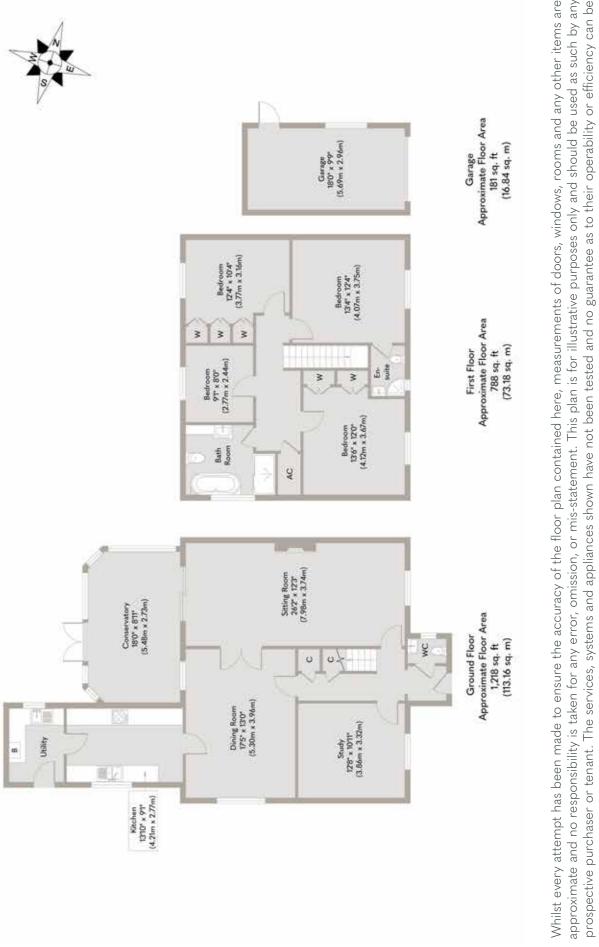

Upon entering, you are greeted by a generous hallway that leads to an expansive 26-foot lounge, bathed in natural light. This inviting space is perfect for entertaining or simply relaxing with family. Adjacent to the lounge, a spacious dining room sets the scene for memorable meals and gatherings, while a versatile study offers the potential to be a fifth bedroom if desired.

The kitchen is a shaker-style, which is fitting for the area. Complete with a utility room, the kitchen is very functional and ideal for entertaining with the large dining room that joins. The conservatory provides a delightful spot to enjoy morning coffee or evening sunsets, all while overlooking the, west-facing rear garden—a true private retreat for outdoor entertaining or relaxation.

Upstairs, you'll find four well-appointed bedrooms, each with ample space. The principal suite boasts an en-suite bathroom, ensuring your comfort and privacy, while the family bathroom serves the remaining bedrooms, two of which feature built-in wardrobes for convenient storage.

At the front of the property, a gravel driveway provides convenient off-street parking and leads to a detached pitched garage, adding to the home's functionality.

This remarkable property is not just a house; it's a place to create lasting memories. With its prime location, spacious interiors, and charming outdoor spaces, it's the perfect setting for your next chapter.