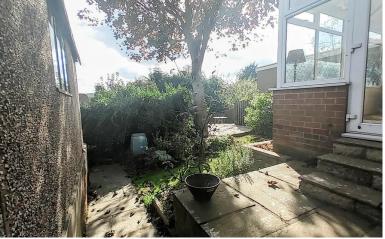

#### CONSERVATORY

12' 11" x 9' 3" (3.94m x 2.82m) UPVC doors leading to the rear garden.

FIRST FLOOR Hallway with access to all rooms on the first floor.

#### EXTERNAL

To the front of the property is a large driveway with parking for 2-3 cars, plus a single garage and lawned garden area.

Small paved area to the rear leading to a large decking area. Stairs from the decking lead to a good sized lawn.