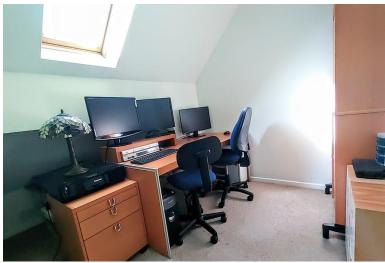

#### **BEDROOM ONE/STUDY**

9' 3" x 9' 3" (2.82m x 2.82m) Bedroom one currently being used as a study. Central heating radiator, window to the rear of the property