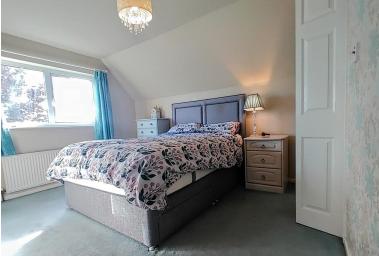

#### MASTER BEDROOM

15' 5" x 11' 7" (4.7m x 3.53m) Spacious double room with built in wardrobes, under eaves storage, central heating radiator, window to the front elevation and a three piece ensuite.