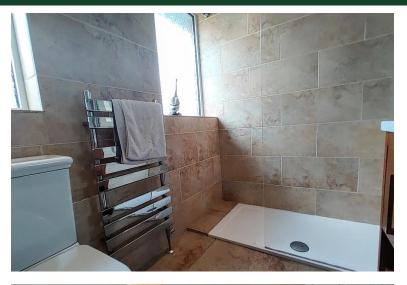

#### BATHROOM

7' 4" x 5' 6" (2.24m x 1.68m) Fully tiled with three piece suite comprising of: WC, hand wash basin, and shower. Two windows to the side elevation, and central heating towel radiator

#### ENSUITE

7' 5" x 2' 8" ( $2.26m \times 0.81m$ ) Fully tiled three piece suite with WC, hand wash basin, and shower.