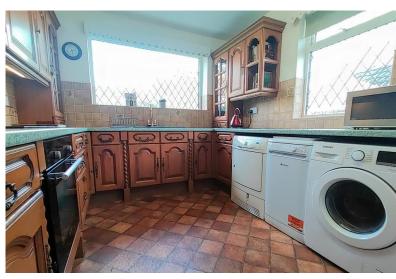

#### KITCHEN

11' 9" x 9' 3" (3.58m x 2.82m) Entrance via ground floor hallway. Large kitchen space with laminated work surfaces, sink and drainer, wall and base units, integrated gas cooker and electric hob, extractor fan,

and small pantry. Windows to the side elevation, and front elevation