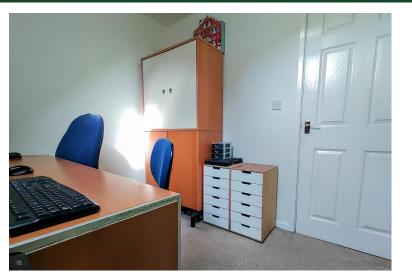

#### **BEDROOM ONE/STUDY**

9' 3" x 9' 3" (2.82m x 2.82m) Bedroom one currently being used as a study. Central heating radiator, window to the rear of the property