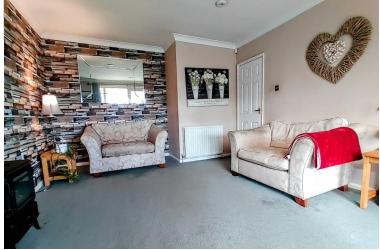

#### LOUNGE

19' 5" x 11' 12" (5.92m x 3.66m) Entrance via ground floor hallway. Spacious lounge with gas fireplace, central heating radiator. Window to the front elevation and a small window to the side elevation. Stair case leading to the second floor