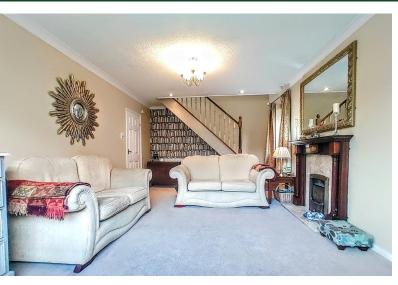

#### LOUNGE

19' 5" x 11' 12" (5.92m x 3.66m) Entrance via ground floor hallway. Spacious lounge with gas fireplace, central heating radiator. Window to the front elevation and a small window to the side elevation. Stair case leading to the second floor