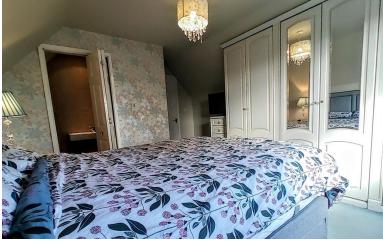

#### MASTER BEDROOM

15' 5" x 11' 7" (4.7m x 3.53m) Spacious double room with built in wardrobes, under eaves storage, central heating radiator, window to the front elevation and a three piece ensuite.