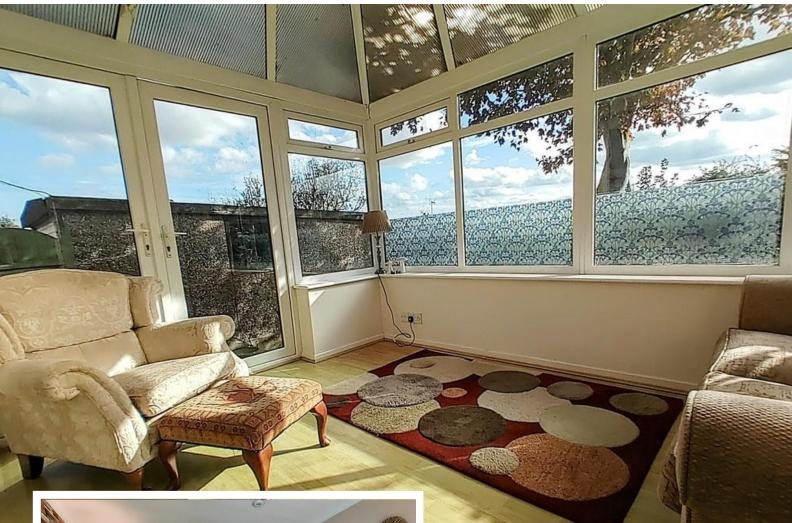

#### CONSERVATORY

12' 11" x 9' 3" (3.94m x 2.82m) UPVC doors leading to the rear garden.

FIRST FLOOR Hallway with access to all rooms on the first floor.