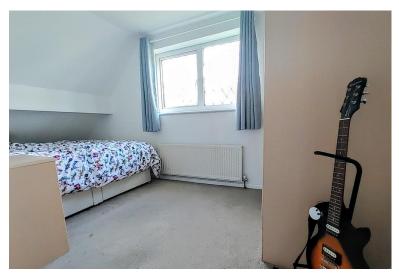

#### **BEDROOM FOUR**

8' 3" x 7' 2" (2.51m x 2.18m) Velux window and central heating radiator.

#### **BEDROOM FIVE**

12' 12" x 7' 7" (3.96m x 2.31m) Built in wardrobes, central heating radiator, and window to the front elevation.