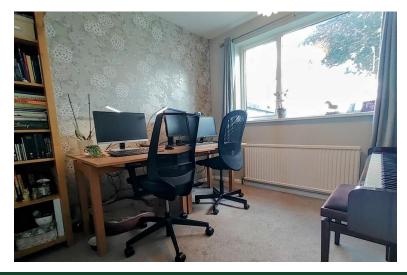

#### **BEDROOM ONE/STUDY**

9' 3" x 9' 3" (2.82m x 2.82m) Bedroom one currently being used as a study. Central heating radiator, window to the rear of the property