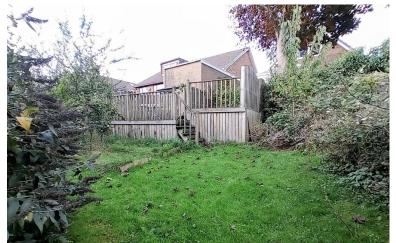

#### EXTERNAL

To the front of the property is a large driveway with parking for 2-3 cars, plus a single garage and lawned garden area.

Small paved area to the rear leading to a large decking area. Stairs from the decking lead to a good sized lawn.