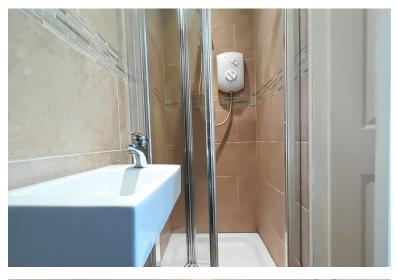

#### BATHROOM

7' 4" x 5' 6" (2.24m x 1.68m) Fully tiled with three piece suite comprising of: WC, hand wash basin, and shower. Two windows to the side elevation, and central heating towel radiator