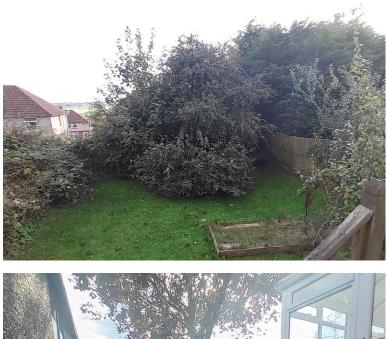

#### EXTERNAL

To the front of the property is a large driveway with parking for 2-3 cars, plus a single garage and lawned garden area.

Small paved area to the rear leading to a large decking area. Stairs from the decking lead to a good sized lawn.