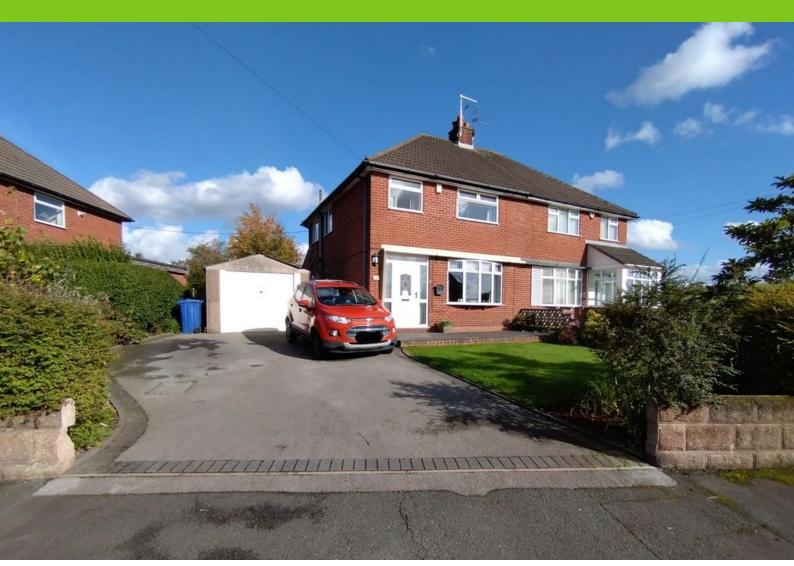

# **Kingsley Road**

Talke Pits, ST7 1RB

- SEMI DETACHED HOUSE
- WITHIN A POPULAR LOCATION
- BEAUTIFULLY PRESENTED
- HALL, LOUNGE WITH FRENCH DOORS
- WELL APPOINTED KITCHEN
- THREE BEDROOMS, BATHROOM & SHOWER
- LANDSCAPED GARDENS
- UPVC D/GLAZING & GAS C/HEATING

### INTRO

Shaw's & Co are delighted to offer For Sale a beautifully presented semi detached house within a popular location, comprising, entrance hallway, lounge with french doors to the rear garden and and log stove, a dining room to the front, a good sized kitchen with french doors & plenty of units etc To the first floor are three bedrooms, a family bathroom with separate shower. Combi gas central heating and UPVC double glazing. Landscaped gardens to the front and a beautiful garden to the rear. The driveway provides plenty of parking spaces. The property has countryside close by yet with good road links to the A34/A500 leading to nearby towns and city links. Viewing essential without further delay.

### **FRONT**

Low maintenance garden laid to lawn with shrub borders. A block paved patio area. The driveway provides plenty of parking spaces. .

#### **GARAGE**

Up and over door. Window to the rear elevation. Concrete sectional garage.