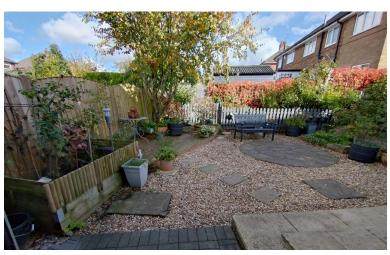

#### REAR

Generous size. A low maintenance garden with shrub borders and a patio area.