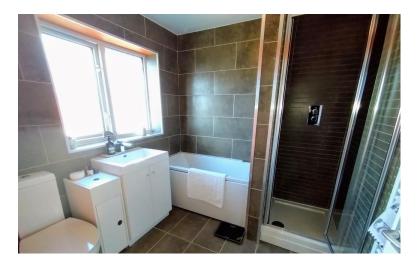

# **BATHROOM**

7' 8" x 7' 2" (2.34m x 2.18m)

Window to the rear elevation. Suite comprising: panelled bath, separate shower cubicle, low level W.C, wash hand basin.