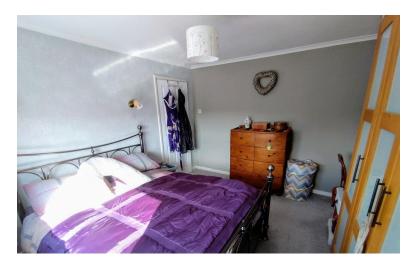

### BEDROOM ONE

12' 5" x 10' 11" (3.78m x 3.33m)

Window to the rear elevation. Radiator.

# BEDROOM TWO

12' x 11' 4" (3.66m x 3.45m)

Window to the front elevation. Radiator.

# BEDROOM THREE

7' 6" x 7' (2.29m x 2.13m)

Window to the front elevation. Radiator.