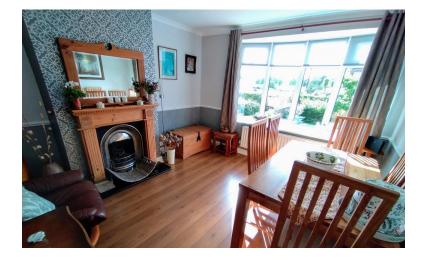

# LOUNGE

14' 3" x 11' 7" (4.34m x 3.53m)

French doors to the rear elevation. Chimney breast with inset wood stove.