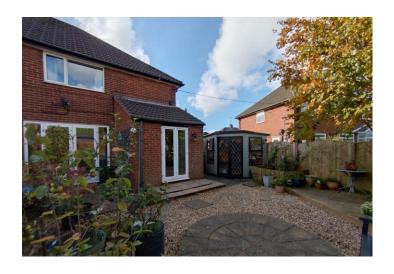

#### REAR

Generous size. A low maintenance garden with shrub borders and a patio area.

#### **GARAGE**

Up and over door. Window to the rear elevation. Concrete sectional garage.