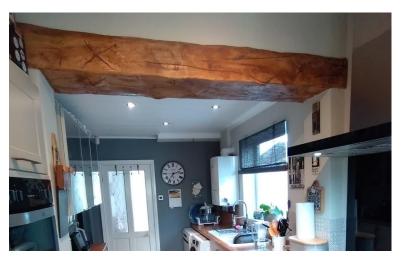

# **KITCHEN**

16' 7" x 8' 5" (5.05m x 2.57m)

Window to the side elevation. With a vaulted ceiling to the rear of the room, a range of wall and base units, ceramic sink, worksurface. Built in double oven and microwave. Worcester combi gas central heating boiler Double radiator. French doors to the rear.