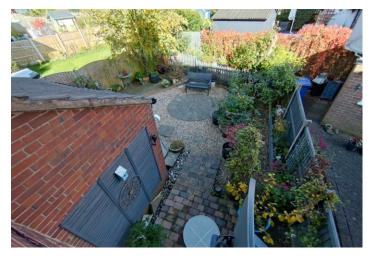

#### REAR

Generous size. A low maintenance garden with shrub borders and a patio area.