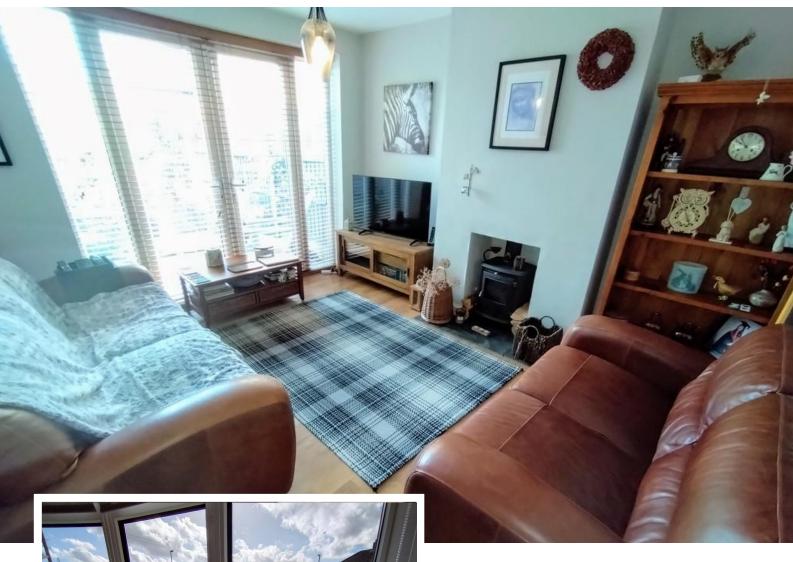

# LOUNGE

14' 3" x 11' 7" (4.34m x 3.53m)

French doors to the rear elevation. Chimney breast with inset wood stove.