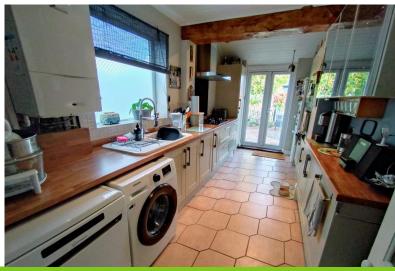

# **KITCHEN**

16' 7" x 8' 5" (5.05m x 2.57m)

Window to the side elevation. With a vaulted ceiling to the rear of the room, a range of wall and base units, ceramic sink, worksurface. Built in double oven and microwave. Worcester combi gas central heating boiler Double radiator. French doors to the rear.