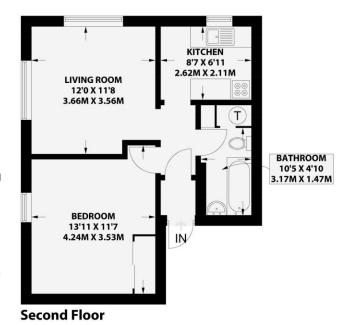

**ENTRANCE HALL** Fitted cupboard, entry system telephone.

**KITCHEN** Incorporating stainless steel sink unit with drainer and mixer tap, adjacent laminate worksurface with cupboards and drawers under, matching eye level wall cupboards, gas cooker, fridge/freezer and washing machine, tiled splashback, UPVC double glazed window.

**LIVING/DINING ROOM** Double aspect with two upvc double glazed windows and a pleasant outlook, heater.

**BEDROOM** Fitted wardrobes, UPVC double glazed window, heater.

**BATHROOM** White suite comprising panelled bath with mixer tap and separate shower over, pedestal wash hand basin, low level w.c, fitted cupboard with linen shelving and hot water cylinder.

## **HARTINGTON ROAD**

BRIGHTON

APPROXIMATE GROSS INTERNAL AREA (EXCLUDING LIMITED USE AREA)
453 sq ft / 42.1 sq m

APPROXIMATE GROSS INTERNAL AREA (INCLUDING LIMITED USE AREA)
463 sq ft / 43 sq m