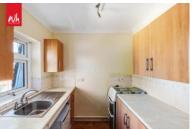

**ENTRANCE HALL** Fitted cupboard, entry system telephone.

**KITCHEN** Incorporating stainless steel sink unit with drainer and mixer tap, adjacent laminate worksurface with cupboards and drawers under, matching eye level wall cupboards, gas cooker, fridge/freezer and washing machine, tiled splashback, UPVC double glazed window.