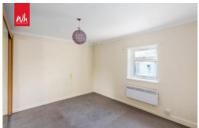

**LIVING/DINING ROOM** Double aspect with two upvc double glazed windows and a pleasant outlook, heater.

**BEDROOM** Fitted wardrobes, UPVC double glazed window, heater.

**BATHROOM** White suite comprising panelled bath with mixer tap and separate shower over, pedestal wash hand basin, low level w.c, fitted cupboard with linen shelving and hot water cylinder.