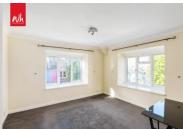

**LIVING/DINING ROOM** Double aspect with two upvc double glazed windows and a pleasant outlook, heater.

**BEDROOM** Fitted wardrobes, UPVC double glazed window, heater.

**BATHROOM** White suite comprising panelled bath with mixer tap and separate shower over, pedestal wash hand basin, low level w.c, fitted cupboard with linen shelving and hot water cylinder.