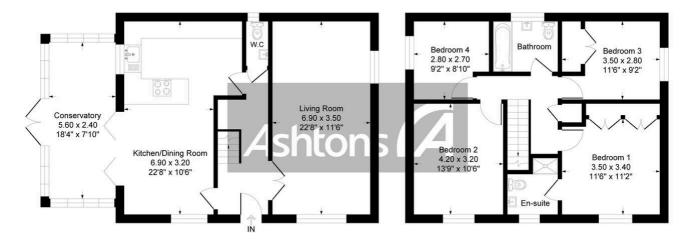

## 1 Wexford Close, Haydock

£335,000 Freehold

Nestled in a peaceful residential area, I am delighted to present this exquisite 4-bedroom detached house to the market.

Ground Floor 622 sq.ft. (57.7 sq.m.) approx

First Floor 607 sq.ft. (56.3 sq.m.) approx

## Total Floor Area: 1473 sq.ft. (136.8 sq.m.) approx

TOTAL FIGOR ATER : 147.5 Sq.Tt. (130.6 Sq.Tt.) approx Whilst every attempt has been made to ensure the accuracy of the floorplain contained here, measurement of doors, windows, rooms, and any other items are approximate and no responsibility is taken for any error, omission or mis-statement. This plan is for illustrative purposes only and should be used as such by any prospective purchaser. The services, system and appliances above have not been tested and no guarantee as to their operability or efficiency can be given.