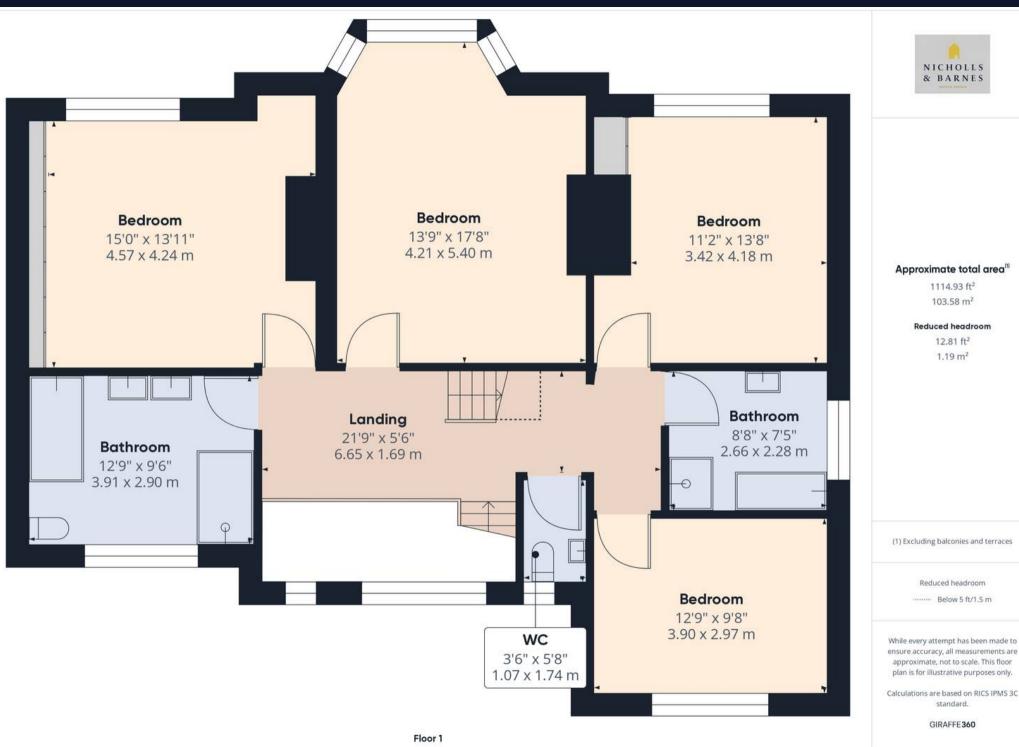

EPC Energy Efficiency Rating: D

EPC Environmental Impact Rating: E

- Spectacular Residence Over Three Floors
- Five Bedrooms
- Two Reception Rooms & Sun Room
- Extensive Kitchen/Dining/Living Space
- Top Floor Self-Contained Suite
- Three Bathrooms & Two W.C.'s
- Central Heating & Log Burners
- Sun Terrace & Tiered Garden
- Spacious Double Garage
- Idyllic Views Over Victoria Park

3 Parking Spaces

Approximate total area®

1309.21 ft<sup>2</sup> 121.63 m<sup>2</sup>

(1) Excluding balconies and terraces

While every attempt has been made to ensure accuracy, all measurements are approximate, not to scale. This floor plan is for illustrative purposes only.