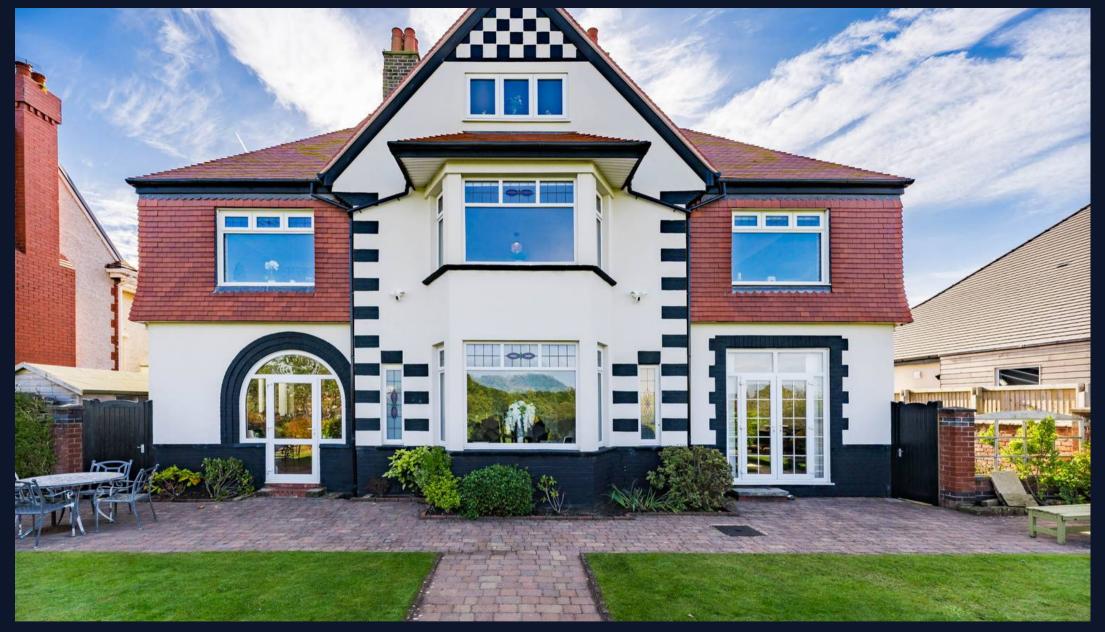

## 24 Beach Priory Gardens

## Southport

Elegant five bedroom residence, spread over three floors offering views over Victoria park. Featuring sun terrace, tiered gardens, double garage and driveway.

Council Tax band: G

Tenure: Freehold

EPC Energy Efficiency Rating: D

EPC Environmental Impact Rating: E

- Spectacular Residence Over Three Floors
- Five Bedrooms
- Two Reception Rooms & Sun Room
- Extensive Kitchen/Dining/Living Space
- Top Floor Self-Contained Suite
- Three Bathrooms & Two W.C.'s
- Central Heating & Log Burners
- Sun Terrace & Tiered Garden
- Spacious Double Garage
- Idyllic Views Over Victoria Park