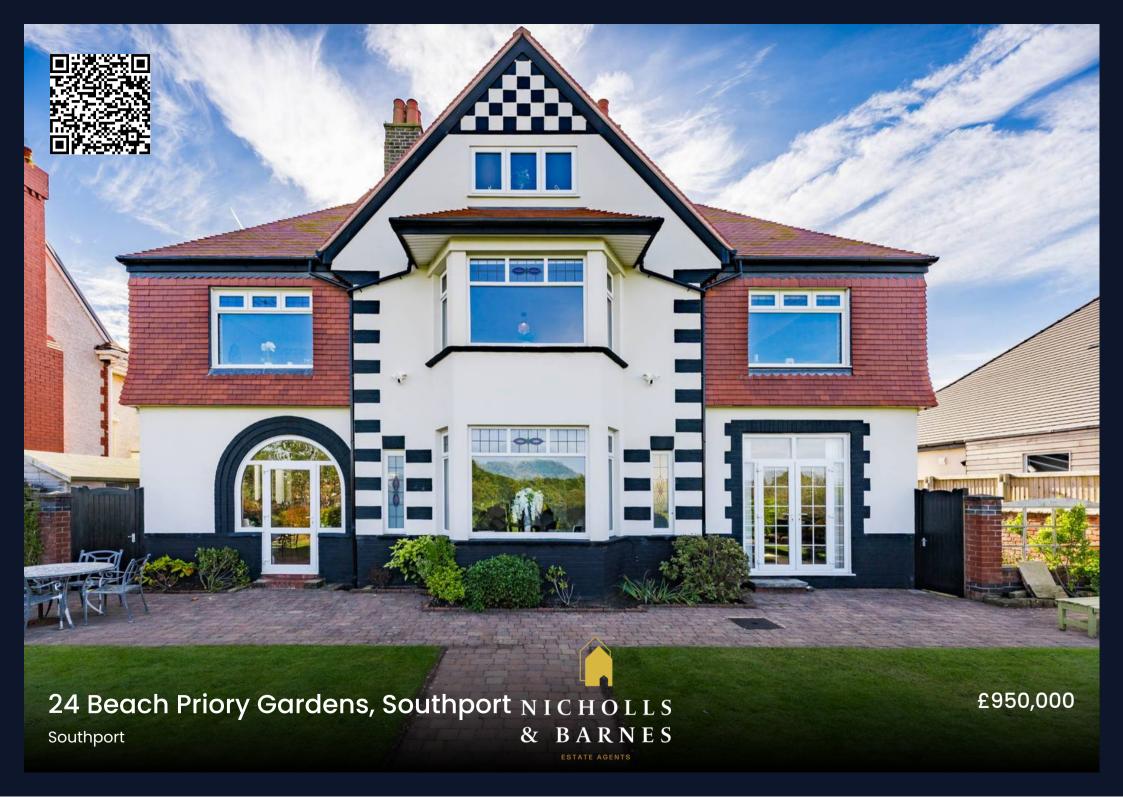

## 24 Beach Priory Gardens

## Southport

Elegant five bedroom residence, spread over three floors offering views over Victoria park. Featuring sun terrace, tiered gardens, double garage and driveway.

Council Tax band: G

Tenure: Freehold

EPC Energy Efficiency Rating: D

EPC Environmental Impact Rating: E

- Spectacular Residence Over Three Floors
- Five Bedrooms
- Two Reception Rooms & Sun Room
- Extensive Kitchen/Dining/Living Space
- Top Floor Self-Contained Suite
- Three Bathrooms & Two W.C.'s
- Central Heating & Log Burners
- Sun Terrace & Tiered Garden
- Spacious Double Garage
- Idyllic Views Over Victoria Park