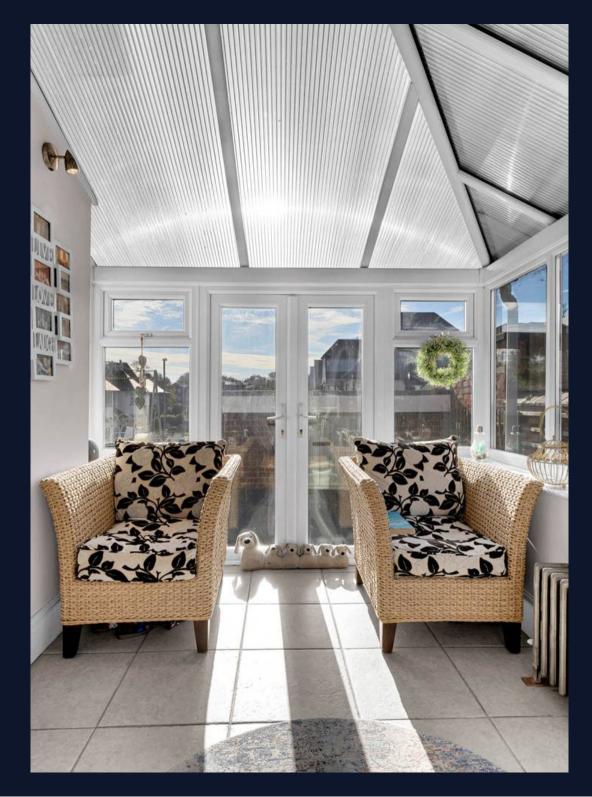

EPC Energy Efficiency Rating: D

EPC Environmental Impact Rating: E

- Spectacular Residence Over Three Floors
- Five Bedrooms
- Two Reception Rooms & Sun Room
- Extensive Kitchen/Dining/Living Space
- Top Floor Self-Contained Suite
- Three Bathrooms & Two W.C.'s
- Central Heating & Log Burners
- Sun Terrace & Tiered Garden
- Spacious Double Garage
- Idyllic Views Over Victoria Park