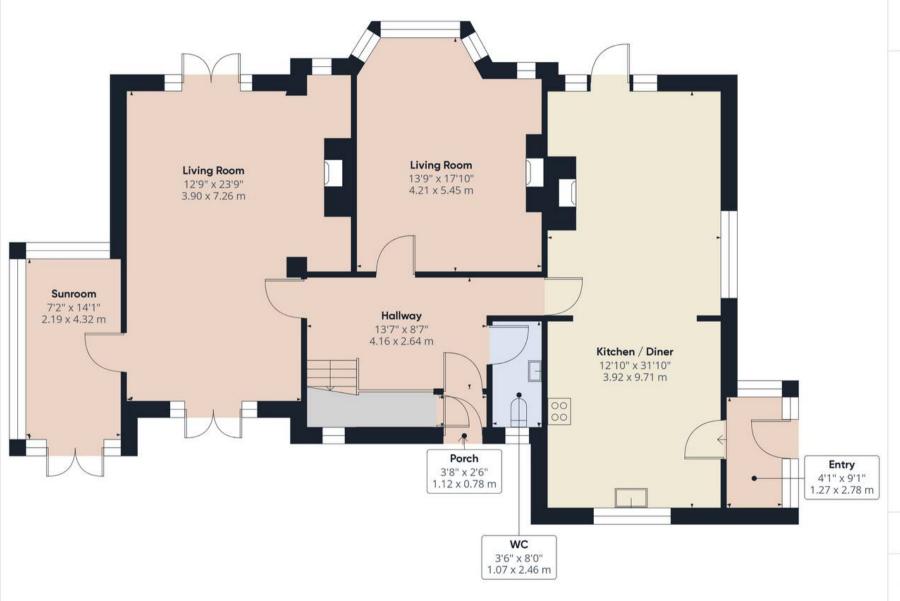

EPC Energy Efficiency Rating: D

EPC Environmental Impact Rating: E

- Spectacular Residence Over Three Floors
- Five Bedrooms
- Two Reception Rooms & Sun Room
- Extensive Kitchen/Dining/Living Space
- Top Floor Self-Contained Suite
- Three Bathrooms & Two W.C.'s
- Central Heating & Log Burners
- Sun Terrace & Tiered Garden
- Spacious Double Garage
- Idyllic Views Over Victoria Park

3 Parking Spaces

Approximate total area®

1309.21 ft<sup>2</sup> 121.63 m<sup>2</sup>

(1) Excluding balconies and terraces

While every attempt has been made to ensure accuracy, all measurements are approximate, not to scale. This floor plan is for illustrative purposes only.