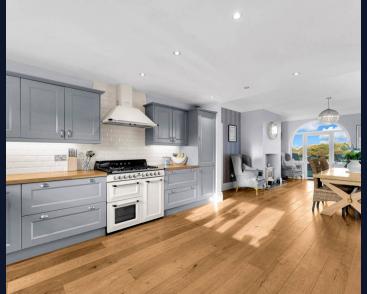

EPC Energy Efficiency Rating: D

EPC Environmental Impact Rating: E

- Spectacular Residence Over Three Floors
- Five Bedrooms
- Two Reception Rooms & Sun Room
- Extensive Kitchen/Dining/Living Space
- Top Floor Self-Contained Suite
- Three Bathrooms & Two W.C.'s
- Central Heating & Log Burners
- Sun Terrace & Tiered Garden
- Spacious Double Garage
- Idyllic Views Over Victoria Park