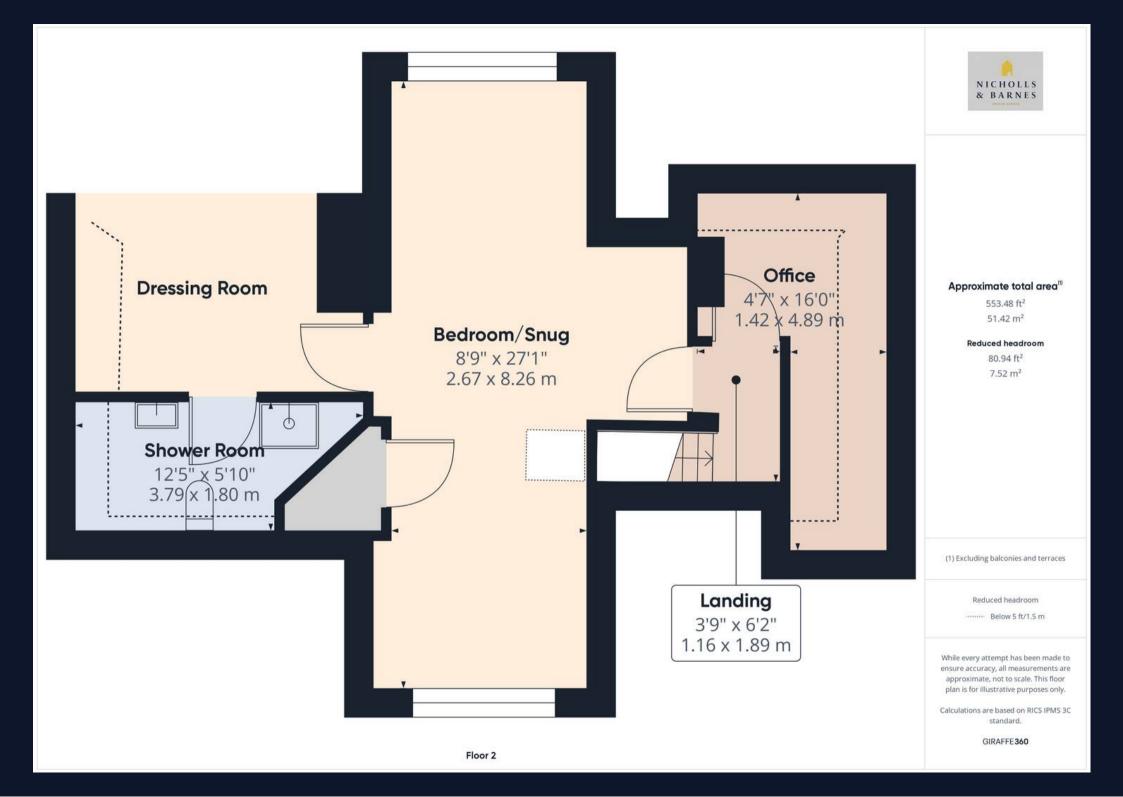

EPC Energy Efficiency Rating: D

EPC Environmental Impact Rating: E

- Spectacular Residence Over Three Floors
- Five Bedrooms
- Two Reception Rooms & Sun Room
- Extensive Kitchen/Dining/Living Space
- Top Floor Self-Contained Suite
- Three Bathrooms & Two W.C.'s
- Central Heating & Log Burners
- Sun Terrace & Tiered Garden
- Spacious Double Garage
- Idyllic Views Over Victoria Park

3 Parking Spaces

Approximate total area®

1309.21 ft<sup>2</sup> 121.63 m<sup>2</sup>

(1) Excluding balconies and terraces

While every attempt has been made to ensure accuracy, all measurements are approximate, not to scale. This floor plan is for illustrative purposes only.