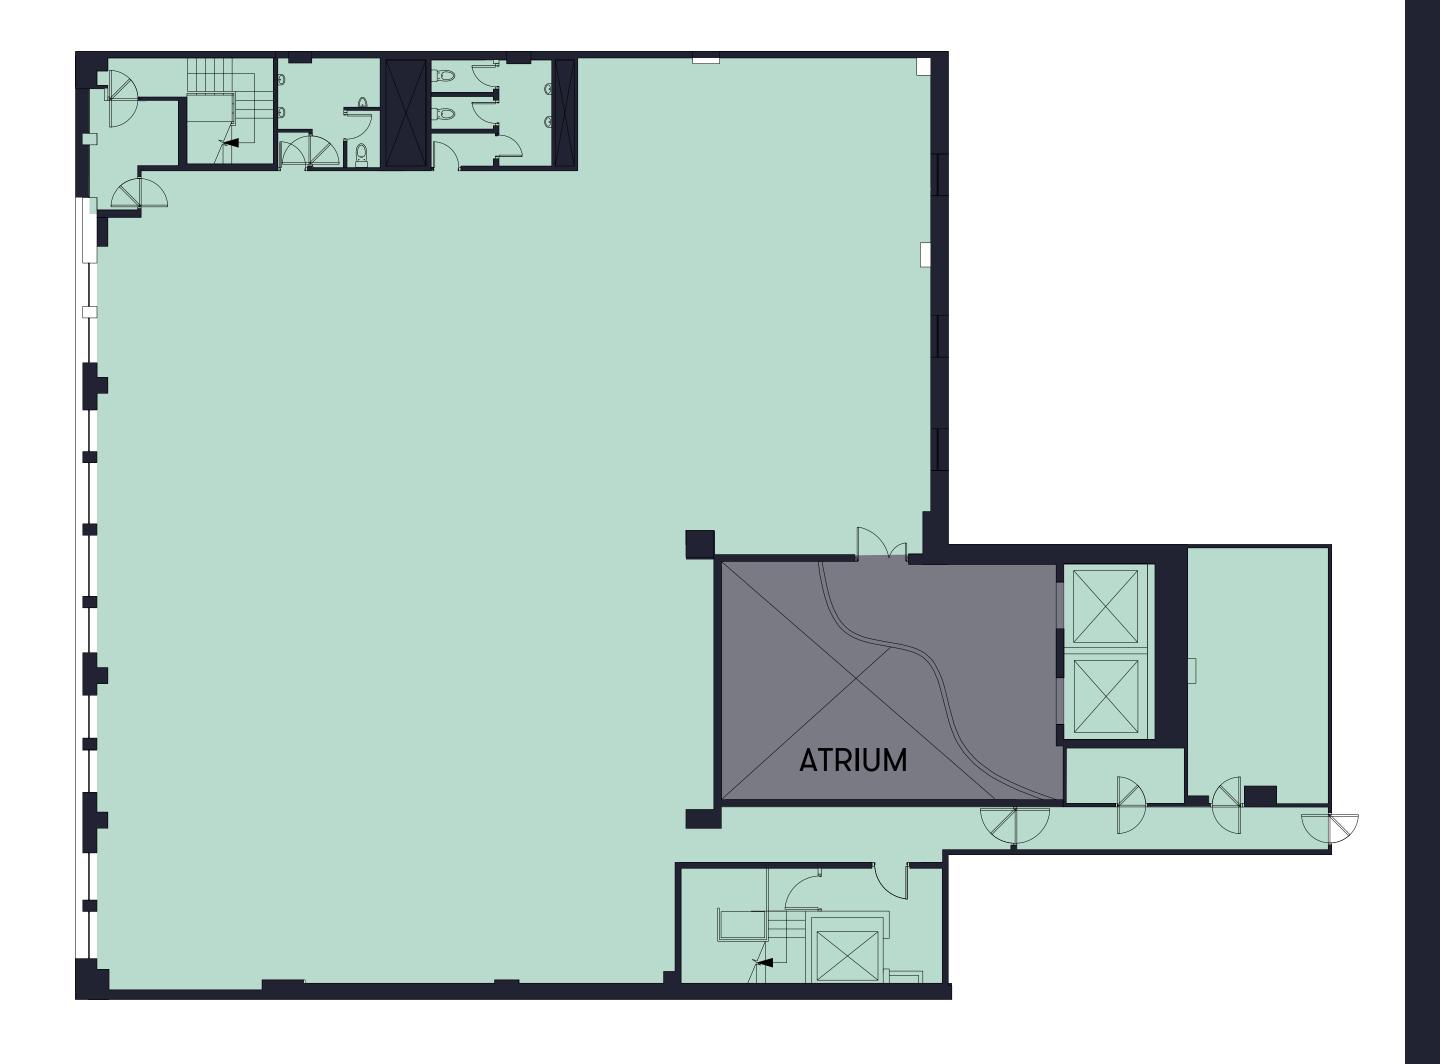

x12 person boardroom
- 1x 8-10 person meeting room
- 1x 4 person office/meeting room
- 2 x private office/meeting room
- Kitchen/breakout
- Storage





### 5th floor (South suite)

3,889 sq ft / 361 sq m

The suites can be fully furnished within 6 weeks.
Plans show example fit-out and furniture provision.

- 44 desks
- 1 x 6 person meeting room
- 2 x zoom rooms
- Kitchen/Breakout Area
- 3 x Informal meeting areas
- Reception/Welcome Area
- 1 x accessible WC





### 6th floor (North suite)

5,296 sq ft / 492 sq m





#### Specification

- Open plan
- Air conditioning
- Suspended metal tiled ceiling
- New LED lighting
- Excellent natural daylight
- Repainted throughout
- New carpet
- Raised access floor
- Floor boxes/ grommets
- Refurbished dedicated toilet facilities
- 4 parking spaces





Cycle racks



**EV** charging points



cative WC facilities



**Drying room** 





facilities

**End of** 

Journey

& ESG

focus







Green Energy
Contracts



Secure basement car park facility

#### Ryden

Gillian Giles 07826 946 312 gillian.giles@ryden.co.uk

Scott Farquharson 07384 543 094 scott.farquharson@ryden.co.uk Ryden

## CBRE

**CBRE** 

Sarah Hagen 07468 724 253 sarah.hagen@cbre.com

Stefanie Tucker 07880 455 948 stefanie.tucker@cbre.com

**Avison Young** 

Michael Facenna 07983 994 050 michael.facenna@avisonyoung.com

Eilidh MacPherson 07780 916 913 eilidh.macpherson@avisonyoung.com

### AVISON YOUNG

Misrepresentation Clause: The agents, for themselves and for the vendors or Lessors of this property whose agents they are, give notice that: Plans and drawings are fo