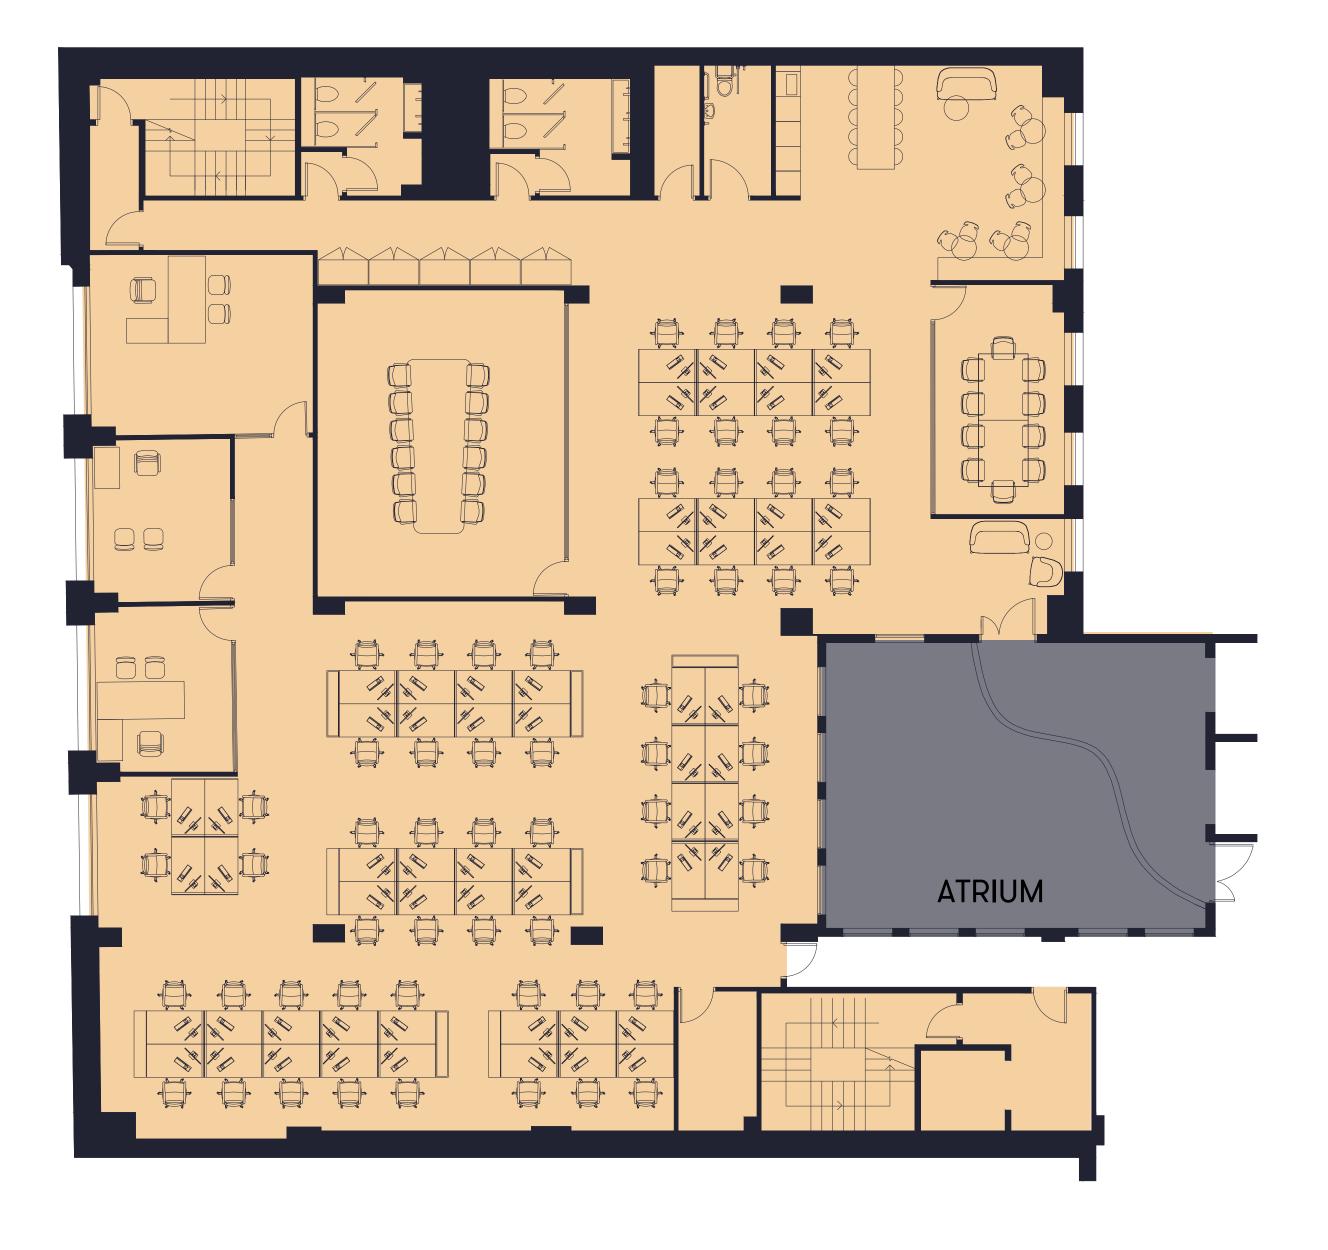

### 5th floor (North suite)

5,149 sq ft / 478 sq m

The suites can be fully furnished within 6 weeks.
Plans show example fit-out and furniture provision.

- 60 desks
- 1x12 person boardroom
- 1x 8-10 person meeting room
- 1x 4 person office/meeting room
- 2 x private office/meeting room
- Kitchen/breakout
- Storage

### 5th floor (South suite)

3,889 sq ft / 361 sq m

The suites can be fully furnished within 6 weeks.
Plans show example fit-out and furniture provision.

- 44 desks
- 1 x 6 person meeting room
- 2 x zoom rooms
- Kitchen/Breakout Area
- 3 x Informal meeting areas
- Reception/Welcome Area
- 1 x accessible WC