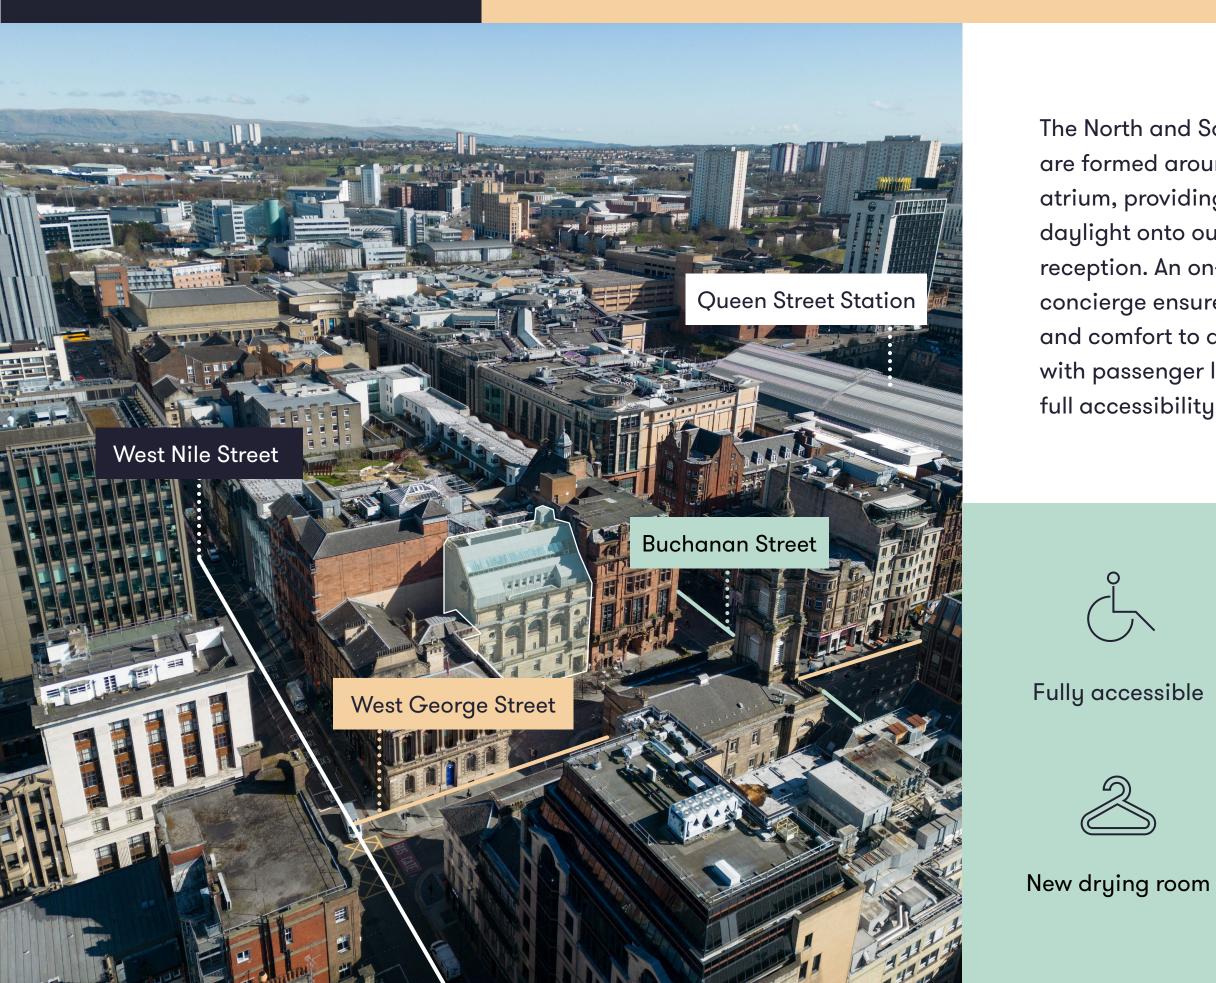

#### Keeping it local

Centrally located next to one of the most recognisable street names in Scotland, Buchanan Street, 8NMP benefits from an abundance of amenities on its doorstep.

In close proximity to Queen Street Station, Buchanan Bus Station and Subway, it provides occupiers with great connectivity when travelling to and from the city.

- < 1 minute walk **Buchanan Street Subway**
- < 2 minute walk Glasgow Queen Street Railway Station
- 4 minute walk Glasgow Central Railway Station
- 4 minute walk **Buchanan Bus Station**

- Amarone
- All Bar One
- Hard Rock Cafe
- Greggs
- Yo Sushi
- Babs
- Nippon Kitchen
- Shilling Brewery Co