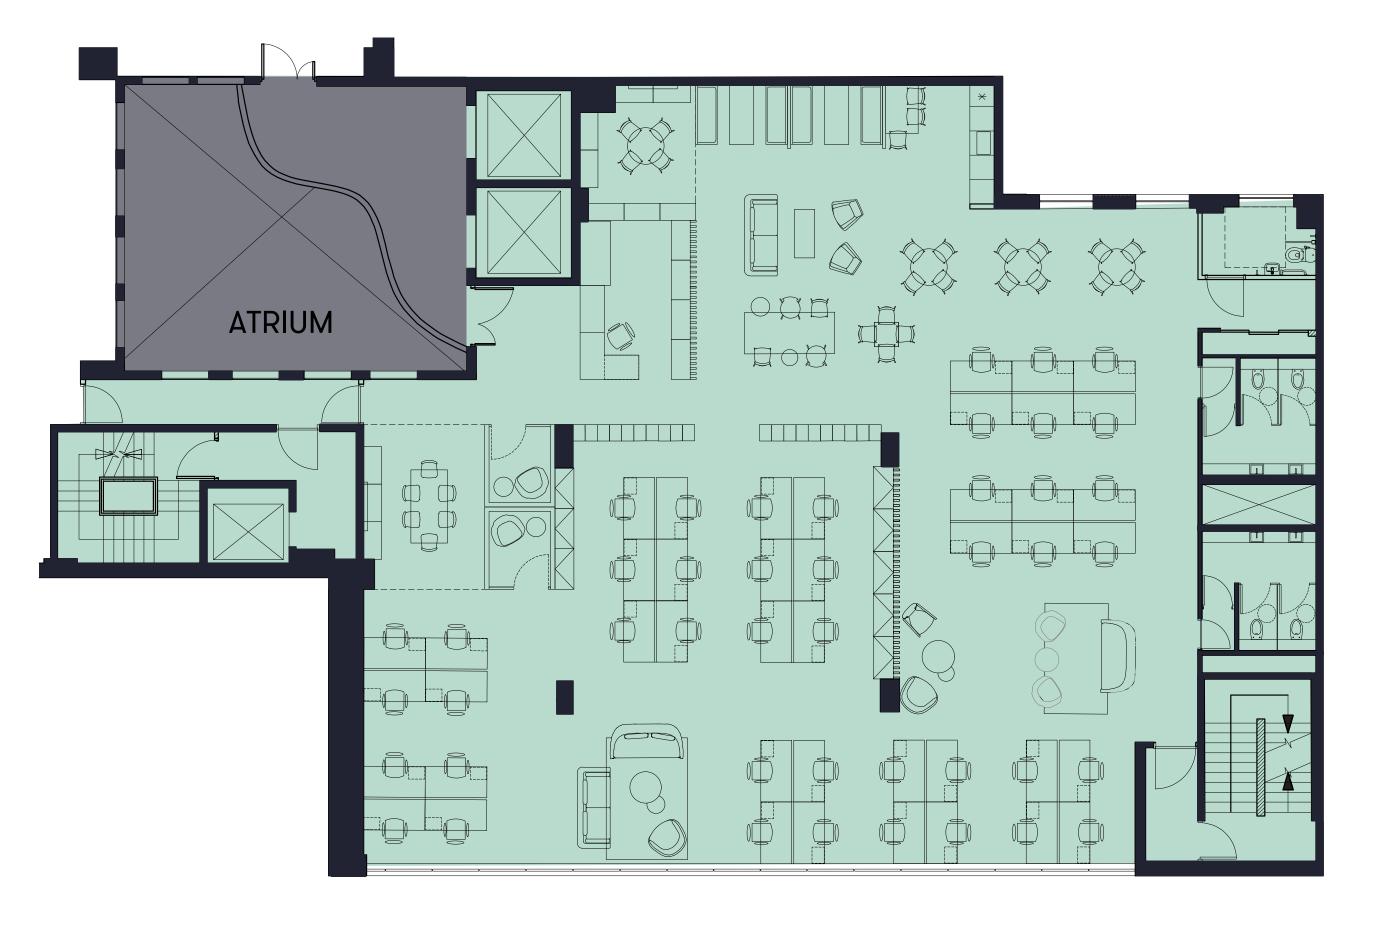

#### 5th floor

9,212 sq ft / 856 sq m

05

### 5th floor (North suite)

5,149 sq ft / 478 sq m

The suites can be fully furnished within 6 weeks.
Plans show example fit-out and furniture provision.

- 60 desks
- 1x12 person boardroom
- 1x 8-10 person meeting room
- 1x 4 person office/meeting room
- 2 x private office/meeting room
- Kitchen/breakout
- Storage