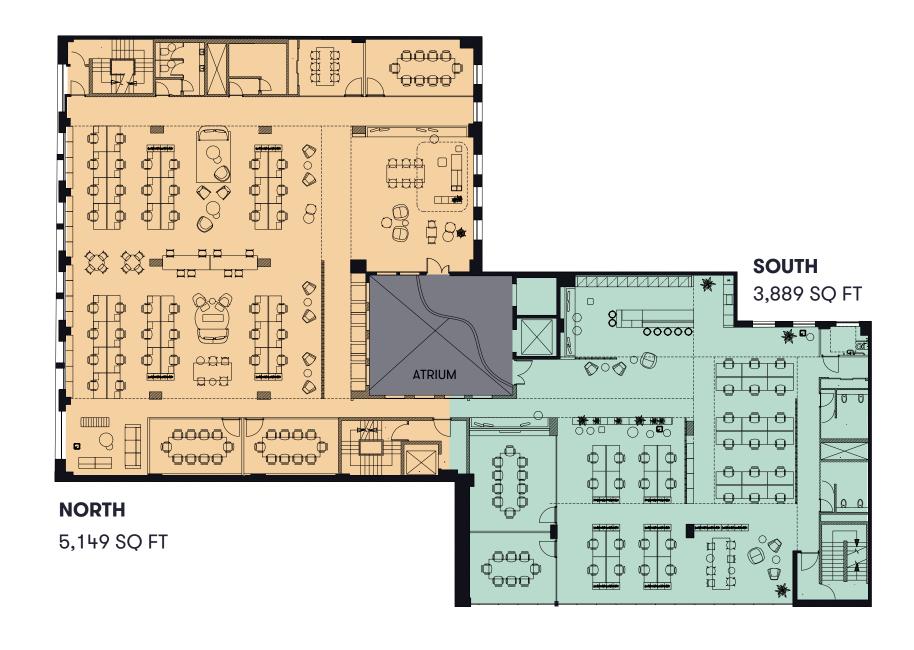

#### **Schedule of Areas:**

| FLOOR |         | SQ FT  | SQ M  |
|-------|---------|--------|-------|
| Sixth | North   | 5,296  | 492   |
| Fifth | North   | 5,149  | 478   |
| Fifth | South   | 3,889  | 361   |
|       | Total * | 14,334 | 1,332 |

### 5th floor (North suite)

5,149 sq ft / 478 sq m

The suites can be fully furnished within 6 weeks.
Plans show example fit-out and furniture provision.

- 60 desks
- 1x12 person boardroom
- 1x 8-10 person meeting room
- 1x 4 person office/meeting room
- 2 x private office/meeting room
- Kitchen/breakout
- Storage

### 5th floor (South suite)

3,889 sq ft / 361 sq m

The suites can be fully furnished within 6 weeks.
Plans show example fit-out and furniture provision.

- 44 desks
- 1 x 6 person meeting room
- 2 x zoom rooms
- Kitchen/Breakout Area
- 3 x Informal meeting areas
- Reception/Welcome Area
- 1 x accessible WC