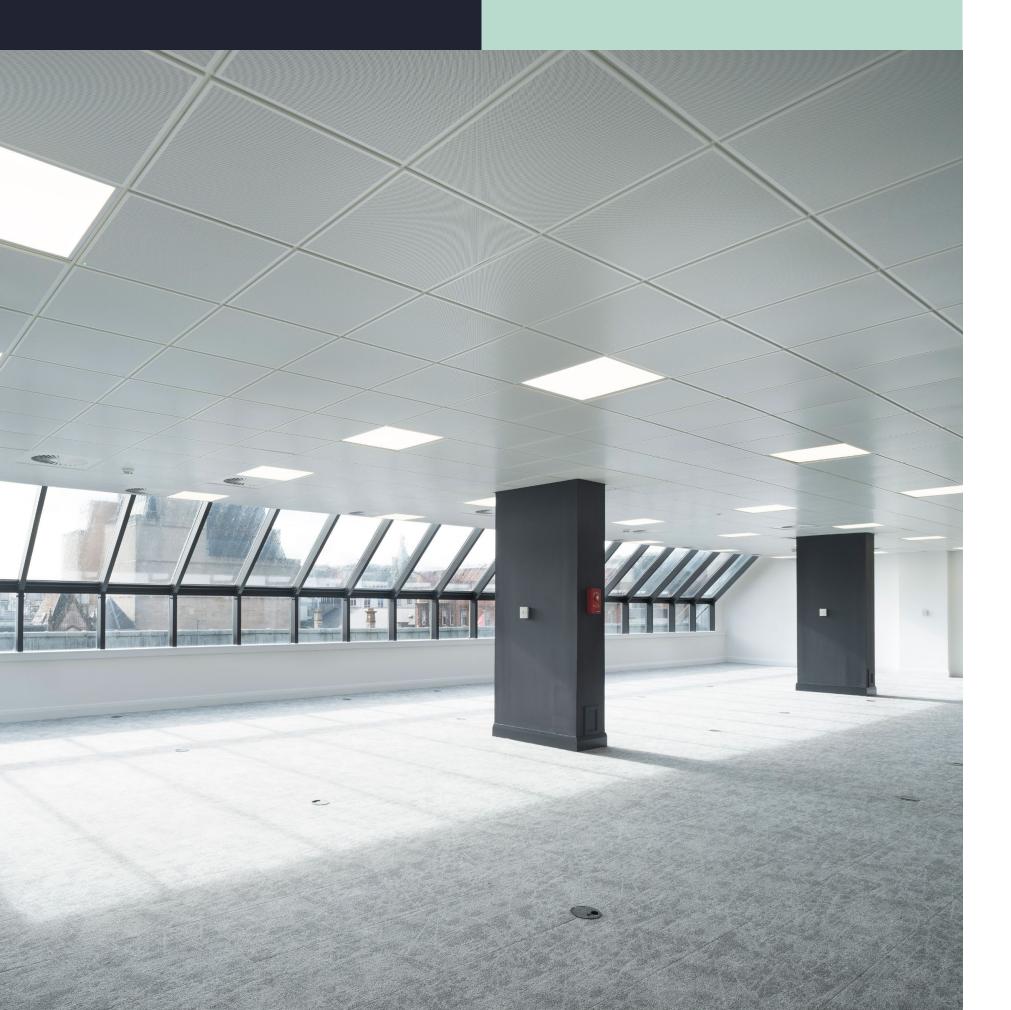

#### 5th floor

9,212 sq ft / 856 sq m

05

#### **Specification**

- Open plan
- Air conditioning
- Suspended metal tiled ceiling
- New LED lighting
- Excellent natural daylight
- Repainted throughout
- New carpet
- Raised access floor
- Floor boxes/ grommets
- Accessible WC (South Suite)
- Refurbished dedicated toilet facilities
- 4 parking spaces