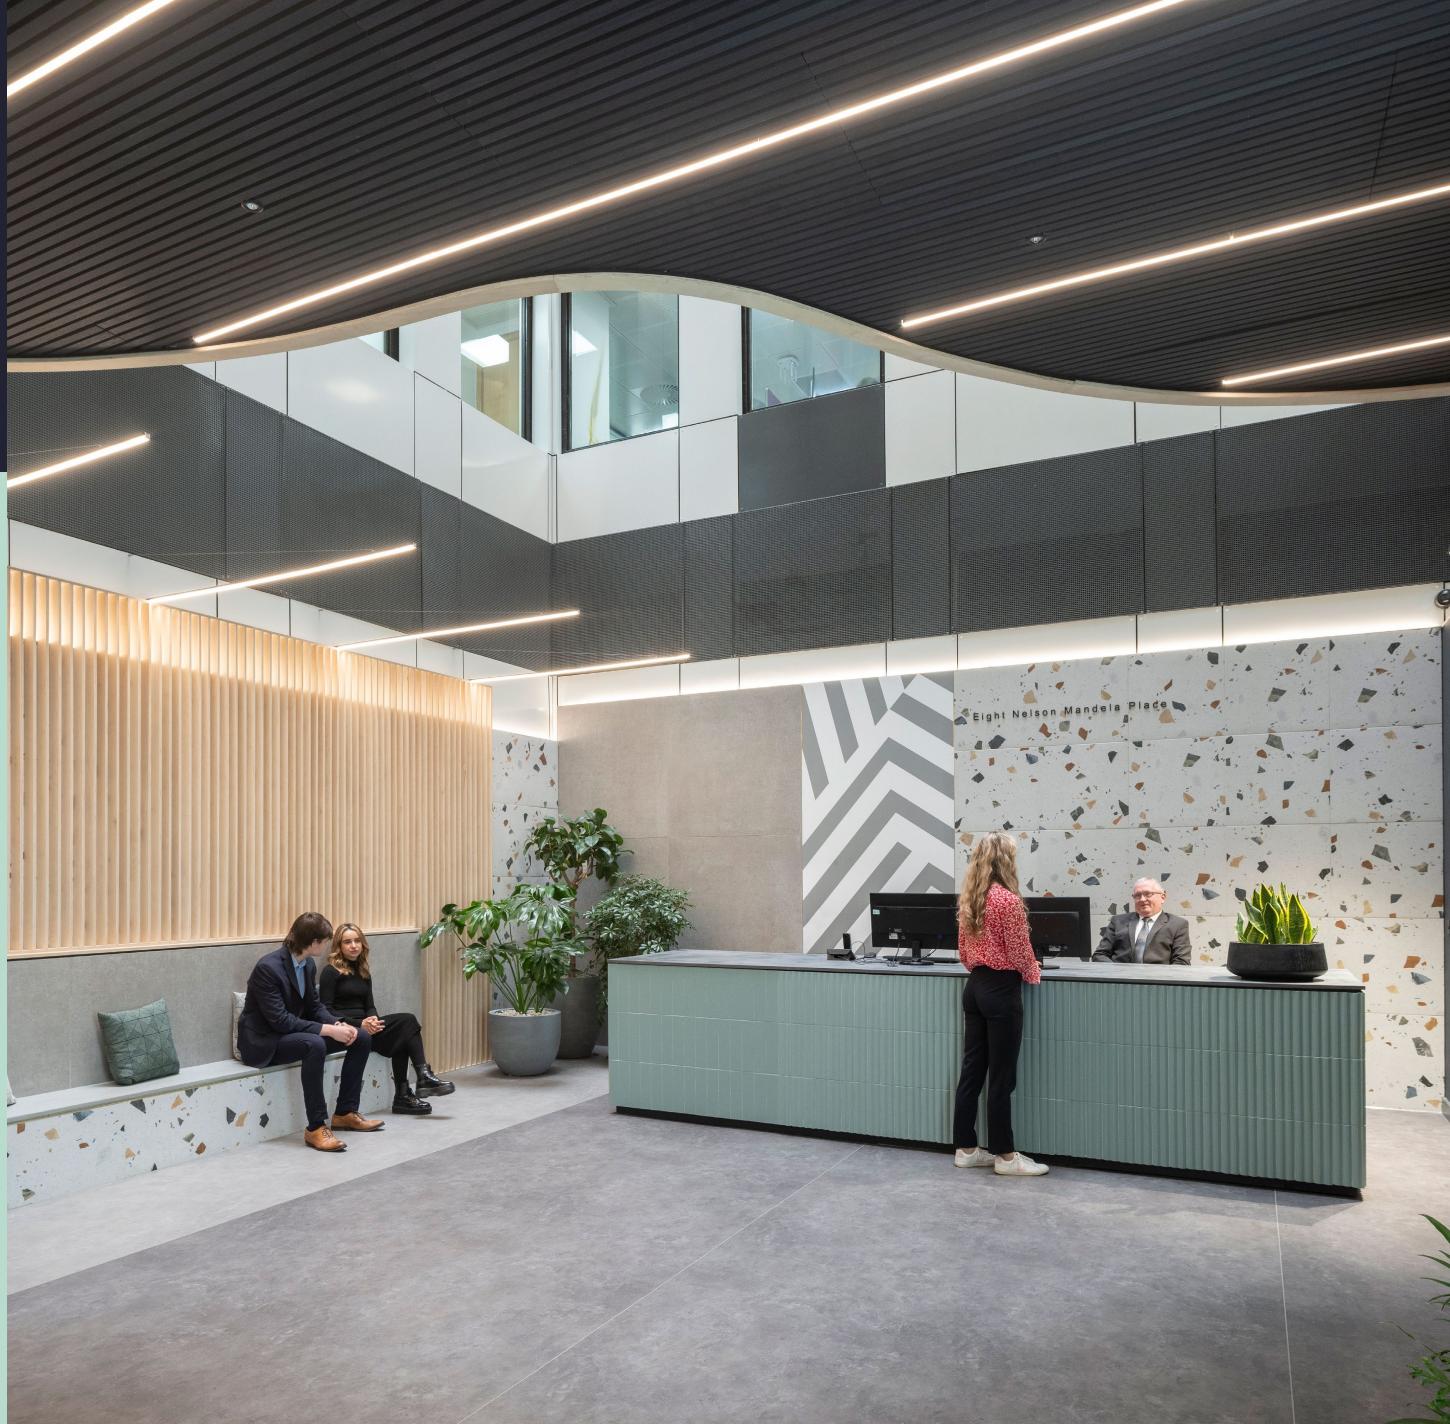

The North and South suites are formed around a striking atrium, providing natural daylight onto our remodelled reception. An on-site concierge ensures security and comfort to all occupiers with passenger lifts allowing full accessibility to every floor.

- 25. Franco Manca
- 26. Bread Meets Bread
- 27. Las Iguanas
- 28. Bier Halle
- 29. The lvy 30. Sprigg
- 31. Wunderbar
- 32. Mowgli
- 33. Sugo

P

A stunning sense of arrival