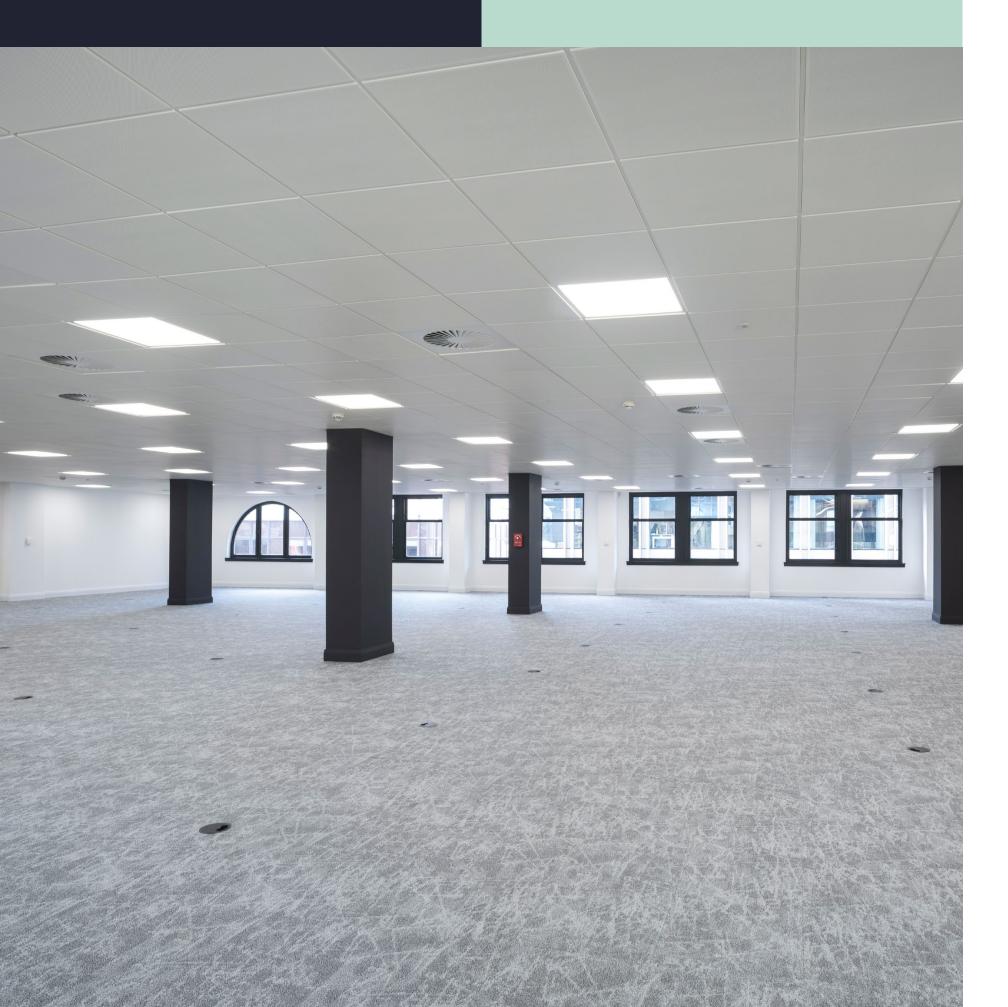

### 6th floor (North suite)

5,296 sq ft / 492 sq m

#### Specification

- Open plan
- Air conditioning
- Suspended metal tiled ceiling
- New LED lighting
- Excellent natural daylight
- Repainted throughout
- New carpet
- Raised access floor
- Floor boxes/ grommets
- Refurbished dedicated toilet facilities
- 4 parking spaces