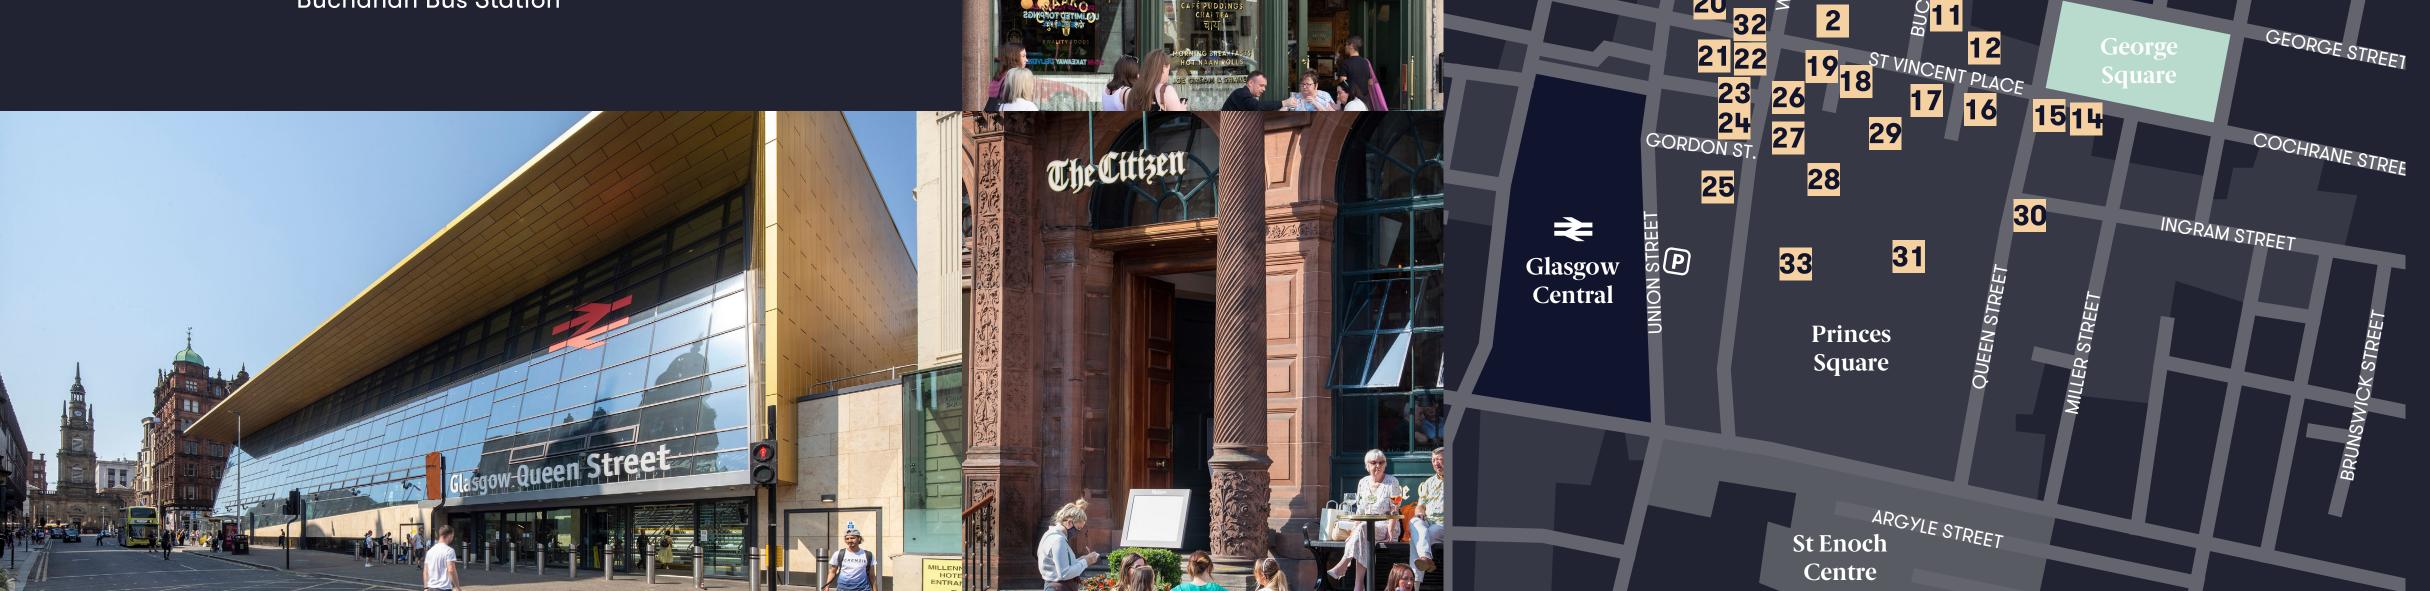

#### Keeping it local

Centrally located next to one of the most recognisable street names in Scotland, Buchanan Street, 8NMP benefits from an abundance of amenities on its doorstep.

In close proximity to Queen Street Station, Buchanan Bus Station and Subway, it provides occupiers with great connectivity when travelling to and from the city.

- < 1 minute walk **Buchanan Street Subway**
- < 2 minute walk Glasgow Queen Street Railway Station
- 4 minute walk Glasgow Central Railway Station
- 4 minute walk **Buchanan Bus Station**

- Amarone
- All Bar One
- Hard Rock Cafe
- Greggs
- Yo Sushi
- Babs
- Nippon Kitchen
- Shilling Brewery Co

BATH STREET

Stack and Still

WEST REGENT STREET

WEST GEORGE STREET

- Katsu
- Starbucks
- 12. The Citizen

- 13. Costa Coffee
- 14. Pret
- 15. Barburrito
- 16. Cafe Andaluz
- 17. Ralph & Finns
- 18. Miller & Carter
- 19. Five Guys
- 20. Pizza Punk
- 21. Chakoo
- 22. Panang
- 23. Gaucho

- 25. Franco Manca
- 26. Bread Meets Bread
- 27. Las Iguanas
- 28. Bier Halle
- 29. The lvy 30. Sprigg
- 31. Wunderbar
- 32. Mowgli
- 33. Sugo

P

A stunning sense of arrival