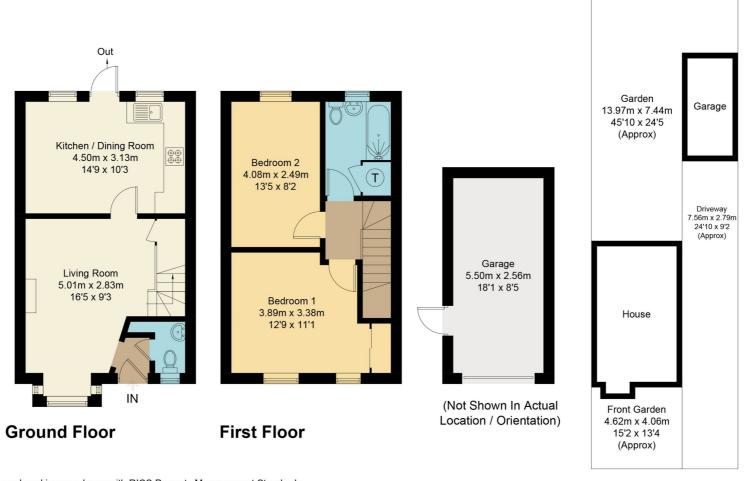

## **Sutherland Beck**

Hodsons are delighted to present to the market this lovely two bedroom semi detached house situated in the cul-de-sac location of Sutherland Beck on the Ladygrove development. Coming into the property there is a cloakroom, the comfortable lounge has a generous under stairs storage cupboard. The open plan kitchen/diner has good storage in the kitchen and a door leading out into the garden. On the first floor there is a generous main bedroom with fitted wardrobe with double aspect windows offering lots of natural light and a second double bedroom. The modern bathroom has a shower over the bath. There is a small garden to the front of the property and driveway parking with access to the single detached garage with light and power. There is gated side access into the rear garden which is mainly laid to lawn with mature shrubs and trees and a patio area. There is a courtesy door into the garage. The property comes to the market chain free.

## Sutherland Beck, OX11

Approximate Gross Internal Area = 70.0 sq m / 753 sq ft
Garage = 14.4 sq m / 155 sq ft
Total = 84.4 sq m / 908 sq ft

Floor plan produced in accordance with RICS Property Measurement Standards. © Mortimer Photography. Produced for Hodsons. Unauthorised reproduction prohibited. (ID1133715)