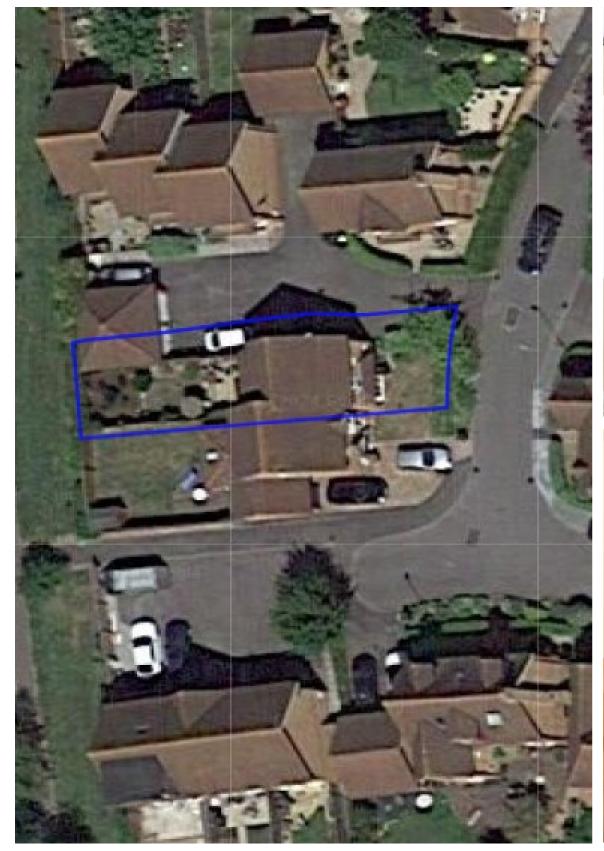

## **Sutherland Beck**

Hodsons are delighted to present to the market this lovely two bedroom semi detached house situated in the cul-de-sac location of Sutherland Beck on the Ladygrove development. Coming into the property there is a cloakroom, the comfortable lounge has a generous under stairs storage cupboard. The open plan kitchen/diner has good storage in the kitchen and a door leading out into the garden. On the first floor there is a generous main bedroom with fitted wardrobe with double aspect windows offering lots of natural light and a second double bedroom. The modern bathroom has a shower over the bath. There is a small garden to the front of the property and driveway parking with access to the single detached garage with light and power. There is gated side access into the rear garden which is mainly laid to lawn with mature shrubs and trees and a patio area. There is a courtesy door into the garage. The property comes to the market chain free.