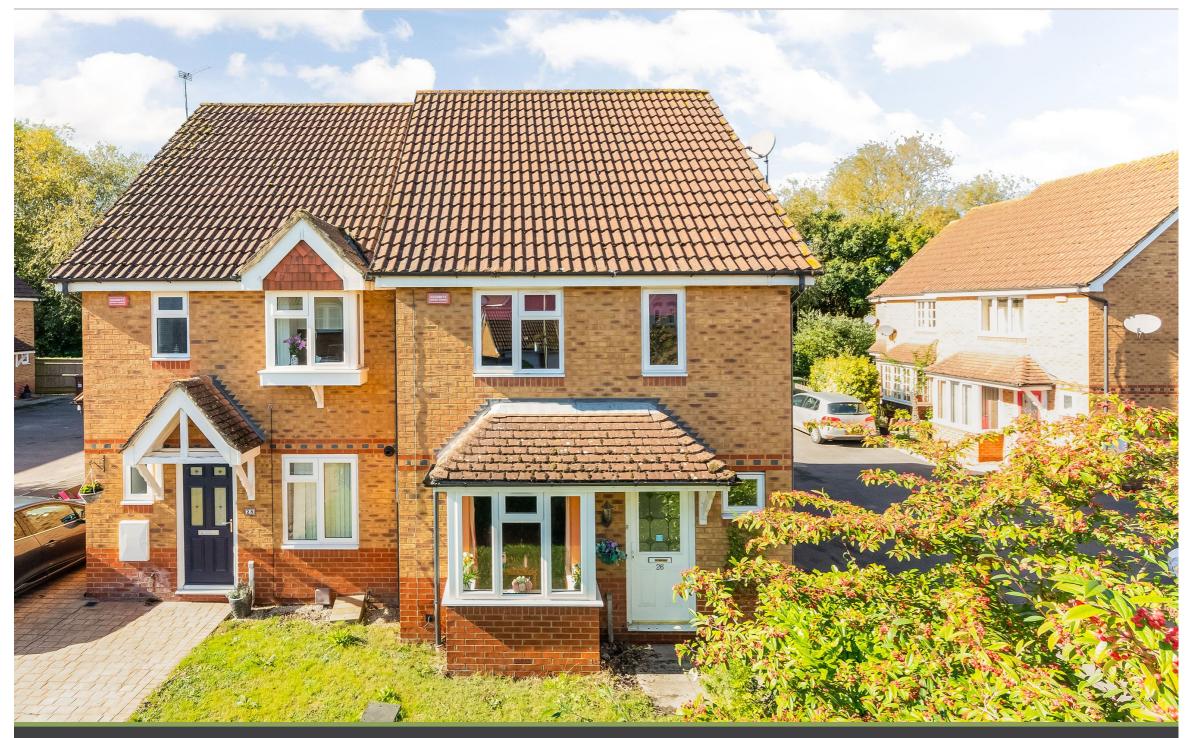

## **Sutherland Beck**

Hodsons are delighted to present to the market this lovely two bedroom semi detached house situated in the cul-de-sac location of Sutherland Beck on the Ladygrove development. Coming into the property there is a cloakroom, the comfortable lounge has a generous under stairs storage cupboard. The open plan kitchen/diner has good storage in the kitchen and a door leading out into the garden. On the first floor there is a generous main bedroom with fitted wardrobe with double aspect windows offering lots of natural light and a second double bedroom. The modern bathroom has a shower over the bath. There is a small garden to the front of the property and driveway parking with access to the single detached garage with light and power. There is gated side access into the rear garden which is mainly laid to lawn with mature shrubs and trees and a patio area. There is a courtesy door into the garage. The property comes to the market chain free.

- Two bedroom semi detached house situated in a cul-de-sac on the Ladygrove Development
- Open plan kitchen/diner with good storage in the kitchen and space for white goods
- Generous main bedroom with fitted wardrobe
- Second double bedroom
- Driveway parking with single garage
- · Garden is mainly laid to lawn with mature shrubs and trees and access into the garage
- The property comes to the market end of chain
- Comfortable bay fronted lounge with under stair storage cupboard
- Modern bathroom & convenient cloakroomn