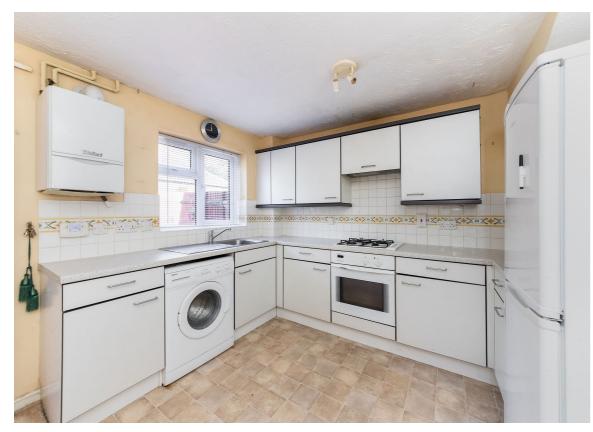

## **Sutherland Beck**

Hodsons are delighted to present to the market this lovely two bedroom semi detached house situated in the cul-de-sac location of Sutherland Beck on the Ladygrove development. Coming into the property there is a cloakroom, the comfortable lounge has a generous under stairs storage cupboard. The open plan kitchen/diner has good storage in the kitchen and a door leading out into the garden. On the first floor there is a generous main bedroom with fitted wardrobe with double aspect windows offering lots of natural light and a second double bedroom. The modern bathroom has a shower over the bath. There is a small garden to the front of the property and driveway parking with access to the single detached garage with light and power. There is gated side access into the rear garden which is mainly laid to lawn with mature shrubs and trees and a patio area. There is a courtesy door into the garage. The property comes to the market chain free.

- Two bedroom semi detached house situated in a cul-de-sac on the Ladygrove Development
- Open plan kitchen/diner with good storage in the kitchen and space for white goods
- Generous main bedroom with fitted wardrobe
- Second double bedroom
- Driveway parking with single garage
- · Garden is mainly laid to lawn with mature shrubs and trees and access into the garage
- The property comes to the market end of chain
- Comfortable bay fronted lounge with under stair storage cupboard
- Modern bathroom & convenient cloakroomn