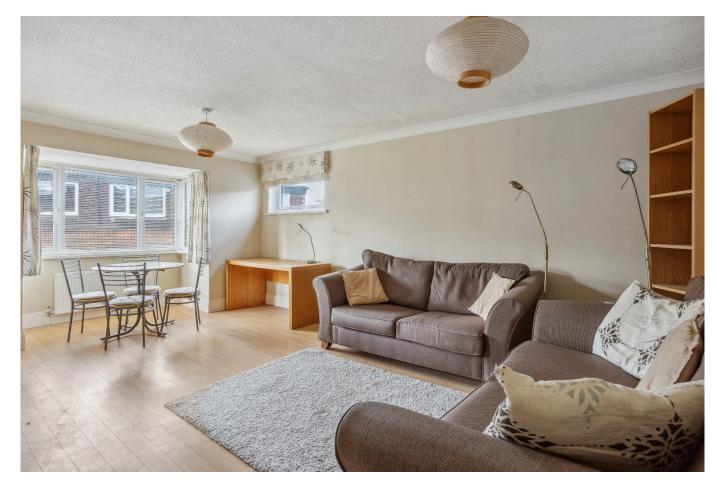

#### 10 Imperial House, Station Parade, Virginia Water GU25 4AA

One bedroom apartment
Bedroom with fitted wardrobe
Reception room with bay window
Fitted kitchen with modern appliances
Ideally located for Virginia Water station