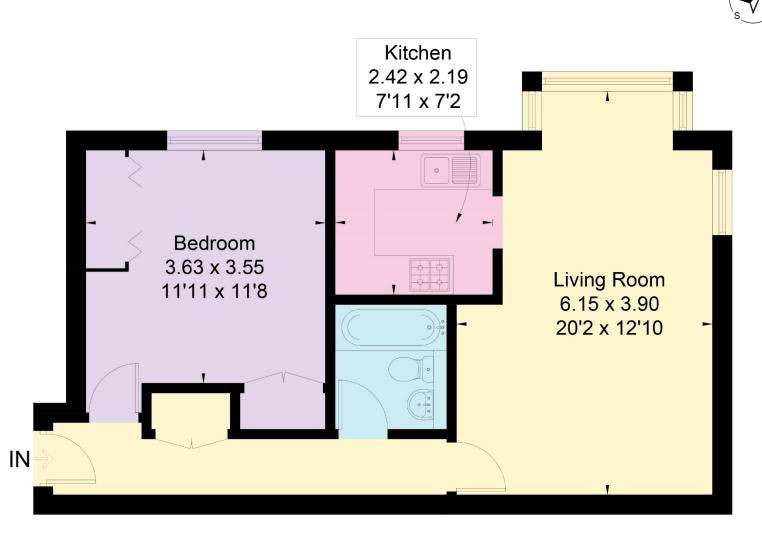

> homes@bartonwyatt.co.uk 01344 843000

**Energy Performance:** A copy of the full Energy Performance Certificate is available upon request.

Approximate Floor Area = 52.6 sq m / 566 sq ft

## Second Floor

This floor plan has been drawn in accordance with RICS Property Measurement 2nd edition. All measurements, including the floor area, are approximate and for illustrative purposes only. @fourwalls-group.com #80438