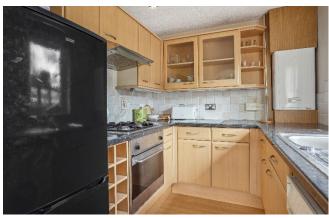

#### 10 Imperial House, Station Parade, Virginia Water GU25 4AA

One bedroom apartment
Bedroom with fitted wardrobe
Reception room with bay window
Fitted kitchen with modern appliances
Ideally located for Virginia Water station