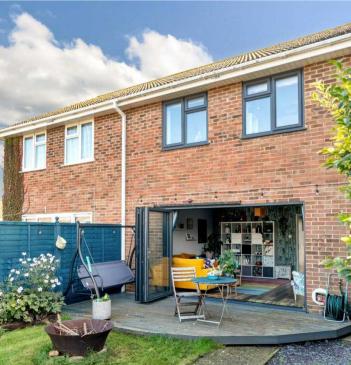

## 106 Gainsborough Drive

Selsey, Chichester

Welcome to this inviting semi-detached house located in a popular neighbourhood, boasting three bedrooms. This property offers a blend of comfort and convenience, making it a perfect place to call home. Upon entering, you are greeted by the entrance hall which provides direct access to the living room that is illuminated by natural light pouring in through the bifold doors which, seamlessly merging the indoor and outdoor spaces.

One of the standout features of this property is the westerly facing rear garden, which is bathed in sunlight throughout the day, creating an idyllic setting for outdoor activities or enjoying a morning coffee. The garden also offers direct access to the garage and parking space, providing added convenience for residents. This property is also offered with the added benefit of no onward chain.

Tenure: Freehold

EPC Energy Efficiency Rating: C

EPC Environmental Impact Rating: C

- Semi detached house with parking and garage
- Three bedrooms
- Living room with direct access to the garden via bifold doors
- Kitchen breakfast room
- Westerly facing rear garden
- Direct access to the garage & parking space from the garden
- No onward chain