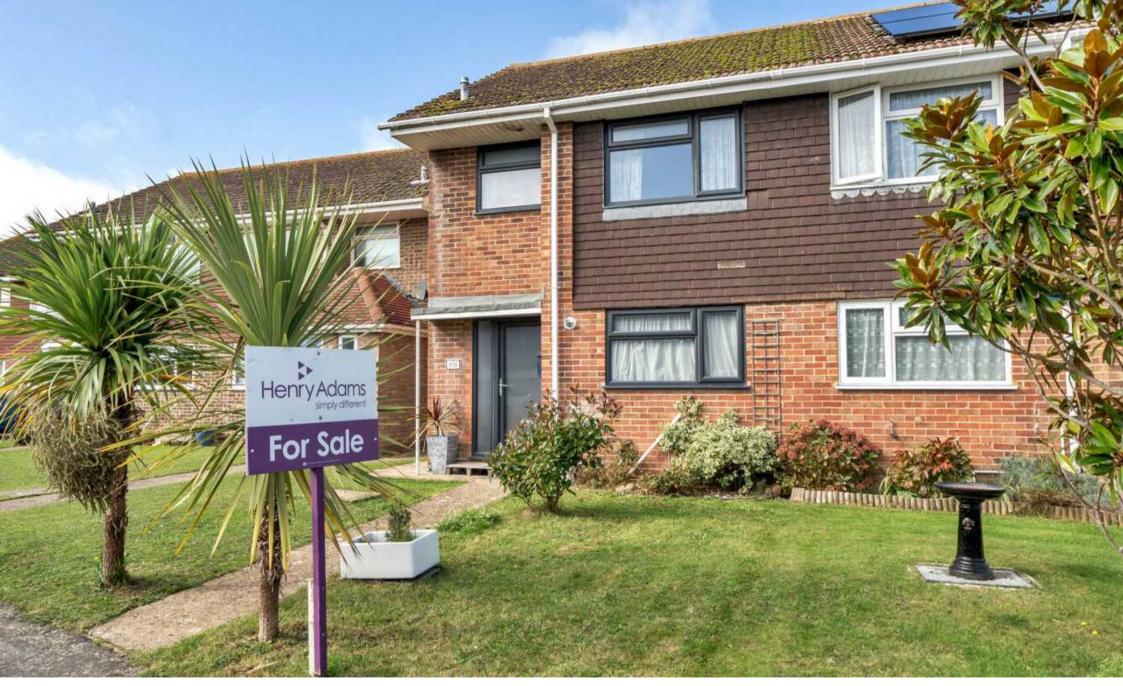

106 Gainsborough Drive, Selsey
Guide Price £315,000 Freehold

## 106 Gainsborough Drive

Selsey, Chichester

Welcome to this inviting semi-detached house located in a popular neighbourhood, boasting three bedrooms. This property offers a blend of comfort and convenience, making it a perfect place to call home. Upon entering, you are greeted by the entrance hall which provides direct access to the living room that is illuminated by natural light pouring in through the bifold doors which, seamlessly merging the indoor and outdoor spaces.

One of the standout features of this property is the westerly facing rear garden, which is bathed in sunlight throughout the day, creating an idyllic setting for outdoor activities or enjoying a morning coffee. The garden also offers direct access to the garage and parking space, providing added convenience for residents. This property is also offered with the added benefit of no onward chain.

Tenure: Freehold

EPC Energy Efficiency Rating: C

EPC Environmental Impact Rating: C

- Semi detached house with parking and garage
- Three bedrooms
- Living room with direct access to the garden via bifold doors
- Kitchen breakfast room
- Westerly facing rear garden
- Direct access to the garage & parking space from the garden
- No onward chain