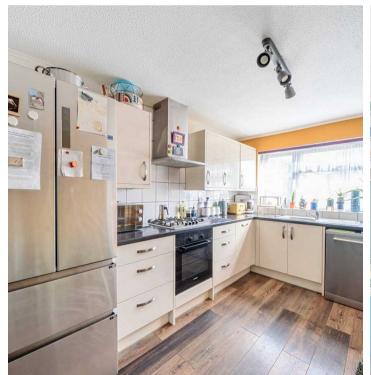

The kitchen breakfast room is thoughtfully designed with plenty of storage space, making it a functional area for meal preparation. The layout allows for easy movement and promotes a social atmosphere, ideal for entertaining guests. Moving upstairs, you will find three bedrooms, each offering a peaceful retreat for rest and relaxation along with the family bathroom.

Tenure: Freehold

EPC Energy Efficiency Rating: C

EPC Environmental Impact Rating: C

- Semi detached house with parking and garage
- Three bedrooms
- Living room with direct access to the garden via bifold doors
- Kitchen breakfast room
- Westerly facing rear garden
- Direct access to the garage & parking space from the garden
- No onward chain