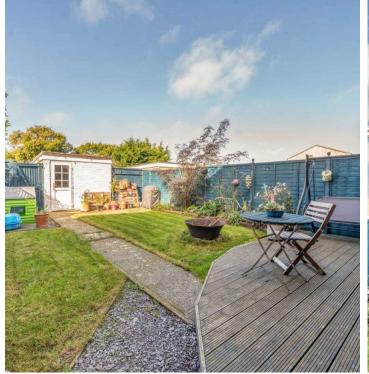

One of the standout features of this property is the westerly facing rear garden, which is bathed in sunlight throughout the day, creating an idyllic setting for outdoor activities or enjoying a morning coffee. The garden also offers direct access to the garage and parking space, providing added convenience for residents. This property is also offered with the added benefit of no onward chain.

Tenure: Freehold

EPC Energy Efficiency Rating: C

EPC Environmental Impact Rating: C

- Semi detached house with parking and garage
- Three bedrooms
- Living room with direct access to the garden via bifold doors
- Kitchen breakfast room
- Westerly facing rear garden
- Direct access to the garage & parking space from the garden
- No onward chain