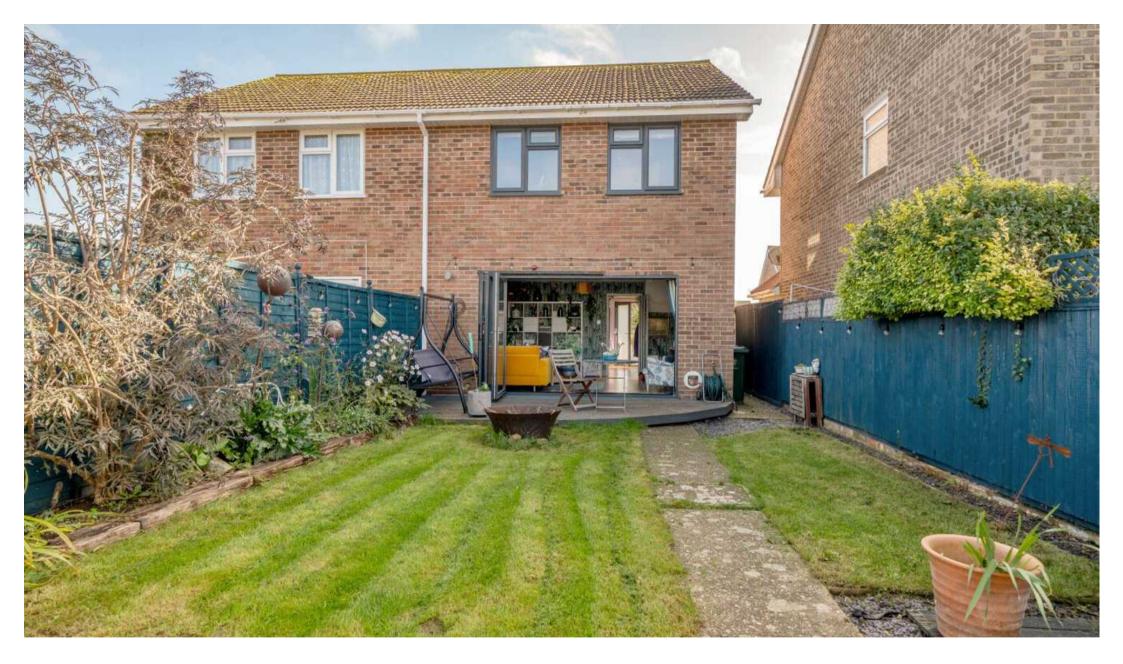

One of the standout features of this property is the westerly facing rear garden, which is bathed in sunlight throughout the day, creating an idyllic setting for outdoor activities or enjoying a morning coffee. The garden also offers direct access to the garage and parking space, providing added convenience for residents. This property is also offered with the added benefit of no onward chain.

Tenure: Freehold

EPC Energy Efficiency Rating: C

EPC Environmental Impact Rating: C

- Semi detached house with parking and garage
- Three bedrooms
- Living room with direct access to the garden via bifold doors
- Kitchen breakfast room
- Westerly facing rear garden
- Direct access to the garage & parking space from the garden
- No onward chain