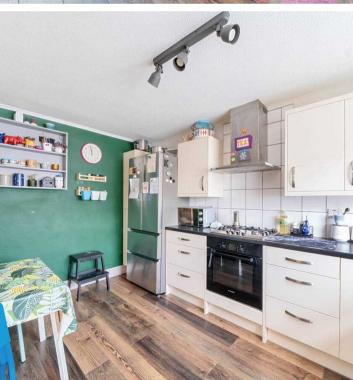

The kitchen breakfast room is thoughtfully designed with plenty of storage space, making it a functional area for meal preparation. The layout allows for easy movement and promotes a social atmosphere, ideal for entertaining guests. Moving upstairs, you will find three bedrooms, each offering a peaceful retreat for rest and relaxation along with the family bathroom.