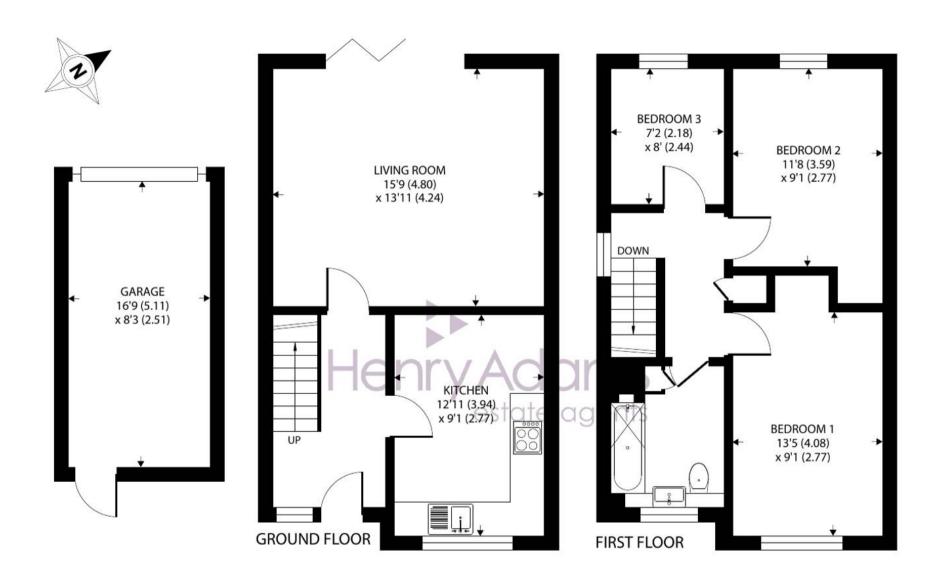

Council Tax band: C, EPC Rating: C

Approximate Area = 856 sq ft / 79.5 sq m Garage = 140 sq ft / 13 sq m Total = 996 sq ft / 92.5 sq m

For identification only - Not to scale