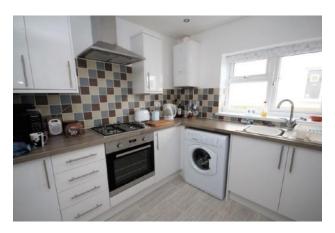

# Kitchen - 9'6" x 8'6" (2.91 x 2.60 m)

With a wide range of modern and stylish white eye level and base units with space for all the white goods. Integrated dish washer electric oven and 4 ring gas hob amplifies the quality of this newly fitted kitchen. uPVC double glazed window to side aspect and space for a fridge freezer. Tiled floor and tiled splash backs.