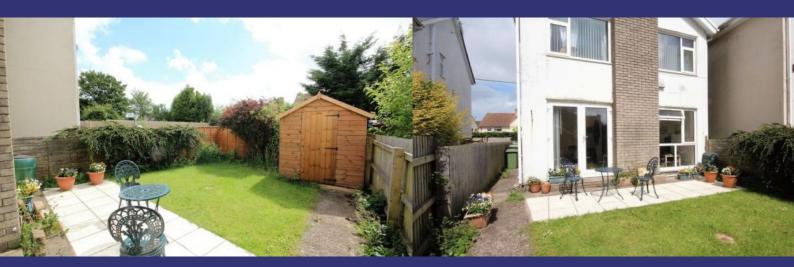

#### Rear Garden

The flat is ideal for a single person, couple or family. There are several areas this larger than average garden for a maisonette. Immediately outside the rear door is a patio and lawned grass area, perfect for children to enjoy those warm summer evenings with a mature garden that has been lovingly created by the present owners. The patio area provides the ideal space for Summer bbg's and al fresco dining. This south facing garden with storage shed is a great addition to this marionette.