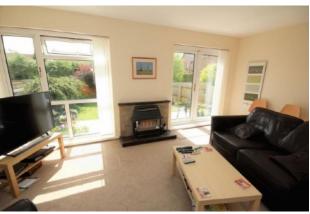

Lounge - 11'7" x 17'5" (3.53 x 5.31 m)

Double glazed window overlooking the front aspect with superb views. Telephone and TV points. Radiator. Neutrally decorated throughout with painted walls coved ceiling, and carpet flooring.