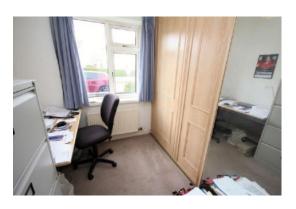

#### Bedroom Two - 1.98 x 2.62 metres

Painted walls, coving, textured ceiling. Double glazed uPVC window to front. Single radiator panel with Thermostatic Radiator Valves.