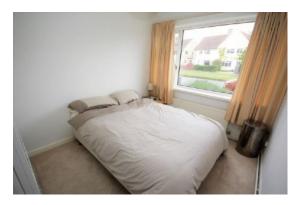

Master Bedroom - 8'5" x 11'3" (2.57 x 3.43 m) Painted walls, coving, textured ceiling. Double glazed uPVC window to front. Single radiator