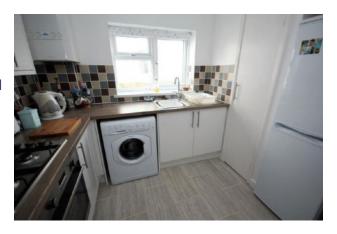

# Kitchen - 9'6" x 8'6" (2.91 x 2.60 m)

With a wide range of modern and stylish white eye level and base units with space for all the white goods. Integrated dish washer electric oven and 4 ring gas hob amplifies the quality of this newly fitted kitchen. uPVC double glazed window to side aspect and space for a fridge freezer. Tiled floor and tiled splash backs.