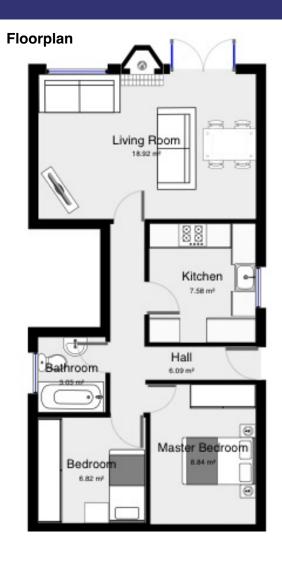

## **Room Dimensions**

## **Entrance Hallway**

Lounge 11'7" x 17'5" (3.53 x 5.31 m)

Kitchen 9'6" x 8'6" (2.91 x 2.60 m)

Master Bedroom 8'5" x 11'3" (2.57 x 3.43 m)

Bedroom Two 8'5" x 8'8" (2.64 x 2.60 m)

Family Bathroom 6'0" x5'5" (1.84 x 1.66 m)