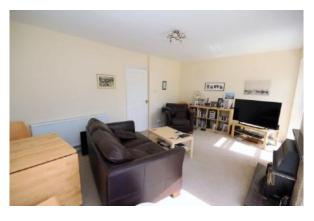

Lounge - 11'7" x 17'5" (3.53 x 5.31 m)

Double glazed window overlooking the front aspect with superb views. Telephone and TV points. Radiator. Neutrally decorated throughout with painted walls coved ceiling, and carpet flooring.