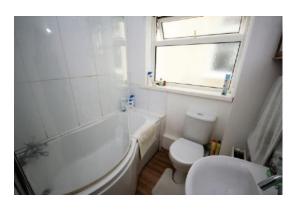

# **Family Bathroom**

White suite comprising basin with chrome mixer tap set into white vanity unit, low level WC, P-shaped bath with chrome mixer tap and shower over. Tiled walls, textured ceiling. Double glazed uPVC window to side. Single radiator panel with Thermostatic Radiator Valves.