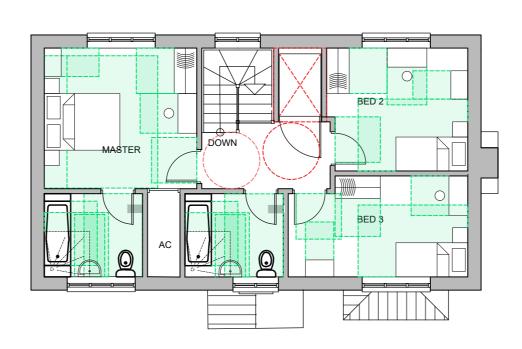

PLOT 2 3 BED GIA 136.9 sqm (1,473 sqft)

GROUND FLOOR PLAN

ROOF PLAN

| 0 1<br>Scale 1:100 | 2 3 4 m                                                                                               | 6                                                                                                                                                                         | 8         | 10      |  |
|--------------------|-------------------------------------------------------------------------------------------------------|---------------------------------------------------------------------------------------------------------------------------------------------------------------------------|-----------|---------|--|
|                    | Rev. A Date 08.02.23                                                                                  | B Detail PLANS                                                                                                                                                            | ADAPTED T | O M4(3) |  |
|                    | Status                                                                                                | Status PLANNING                                                                                                                                                           |           |         |  |
|                    | ASCOT DESIGN<br>Timeless architecture                                                                 |                                                                                                                                                                           |           |         |  |
|                    |                                                                                                       |                                                                                                                                                                           |           |         |  |
|                    | Tel: 01344 299330 F                                                                                   | Ascot Design Ltd, Berkshire House 39-51 High Street, Ascot, Berkshire, SL5 7HY<br>Tel: 01344 299330 Fax: 01344 299331 Email: info@ascotdesign .com<br>www.ascotdesign.com |           |         |  |
|                    |                                                                                                       |                                                                                                                                                                           |           |         |  |
|                    | Project Title<br>LAND WEST OF SANDY LANE,<br>LONG CRENDON, HP18 9EE                                   |                                                                                                                                                                           |           |         |  |
|                    | DRAWING TIHE<br>PLOT 2 -                                                                              | Plans                                                                                                                                                                     |           |         |  |
|                    | Scale. 1:100 @ A2                                                                                     | Date                                                                                                                                                                      | EC ' 22   | KBG     |  |
|                    | DRAWING No. 21 - J3643                                                                                | - 404                                                                                                                                                                     | F         | Aev.    |  |
|                    | The copyright in this document and design is confidential to and the property of Ascot Design Limited |                                                                                                                                                                           |           |         |  |