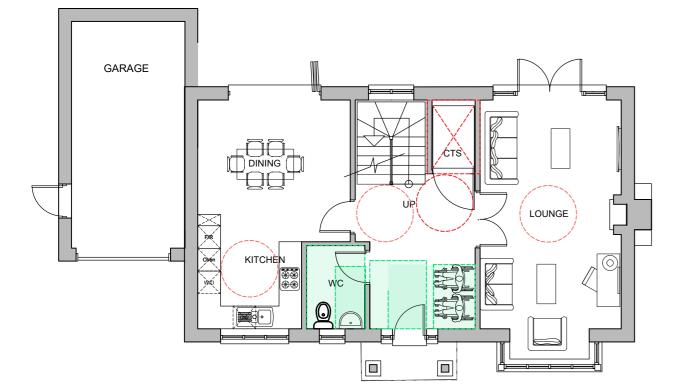

PLOT 2 3 BED GIA 136.9 sqm (1,473 sqft)

GROUND FLOOR PLAN

ROOF PLAN

| 0 1<br>Scale 1:100 | 2 3 4 m                                                                                               | 6                                                                                                                                                                         | 8         | 10      |  |
|--------------------|-------------------------------------------------------------------------------------------------------|---------------------------------------------------------------------------------------------------------------------------------------------------------------------------|-----------|---------|--|
|                    | Rev. A Date 08.02.23                                                                                  | B Detail PLANS                                                                                                                                                            | ADAPTED T | O M4(3) |  |
|                    | Status                                                                                                | Status PLANNING                                                                                                                                                           |           |         |  |
|                    | ASCOT DESIGN<br>Timeless architecture                                                                 |                                                                                                                                                                           |           |         |  |
|                    |                                                                                                       |                                                                                                                                                                           |           |         |  |
|                    | Tel: 01344 299330 F                                                                                   | Ascot Design Ltd, Berkshire House 39-51 High Street, Ascot, Berkshire, SL5 7HY<br>Tel: 01344 299330 Fax: 01344 299331 Email: info@ascotdesign .com<br>www.ascotdesign.com |           |         |  |
|                    |                                                                                                       |                                                                                                                                                                           |           |         |  |
|                    | Project Title<br>LAND WEST OF SANDY LANE,<br>LONG CRENDON, HP18 9EE                                   |                                                                                                                                                                           |           |         |  |
|                    | DRAWING TIHE<br>PLOT 2 -                                                                              | Plans                                                                                                                                                                     |           |         |  |
|                    | Scale. 1:100 @ A2                                                                                     | Date                                                                                                                                                                      | EC ' 22   | KBG     |  |
|                    | DRAWING No. 21 - J3643                                                                                | - 404                                                                                                                                                                     | F         | Aev.    |  |
|                    | The copyright in this document and design is confidential to and the property of Ascot Design Limited |                                                                                                                                                                           |           |         |  |