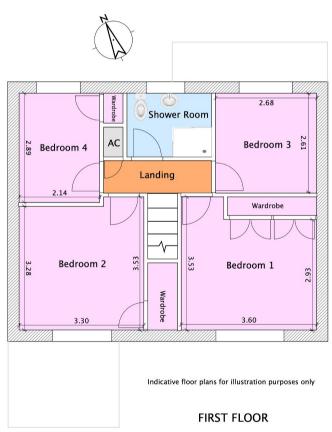

Upstairs, there are four bedrooms. The principal bedroom is generously sized and features a built-in wardrobe, while the remaining three bedrooms offer flexible space for family living or guest accommodation. The modern shower room completes the first-floor layout.