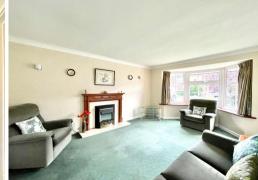

Upon entering the property, a welcoming hallway leads through to the spacious lounge, complete with access to the dining room and views of the rear garden. The well-appointed kitchen sits at the back of the home, offering ample workspace and easy access to the garden. A convenient cloakroom/WC is located off the hallway, along with a handy store under the stairs. The property also benefits from an integral garage.