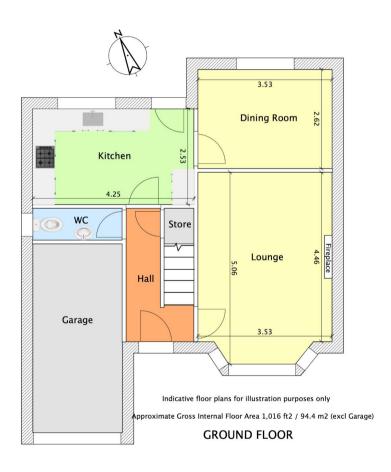

Upon entering the property, a welcoming hallway leads through to the spacious lounge, complete with access to the dining room and views of the rear garden. The well-appointed kitchen sits at the back of the home, offering ample workspace and easy access to the garden. A convenient cloakroom/WC is located off the hallway, along with a handy store under the stairs. The property also benefits from an integral garage.

Upstairs, there are four bedrooms. The principal bedroom is generously sized and features a built-in wardrobe, while the remaining three bedrooms offer flexible space for family living or guest accommodation. The modern shower room completes the first-floor layout.