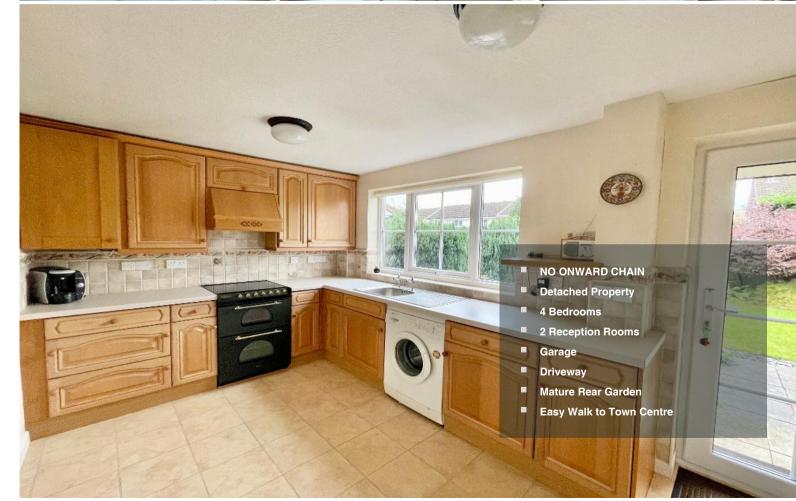

Upon entering the property, a welcoming hallway leads through to the spacious lounge, complete with access to the dining room and views of the rear garden. The well-appointed kitchen sits at the back of the home, offering ample workspace and easy access to the garden. A convenient cloakroom/WC is located off the hallway, along with a handy store under the stairs. The property also benefits from an integral garage.