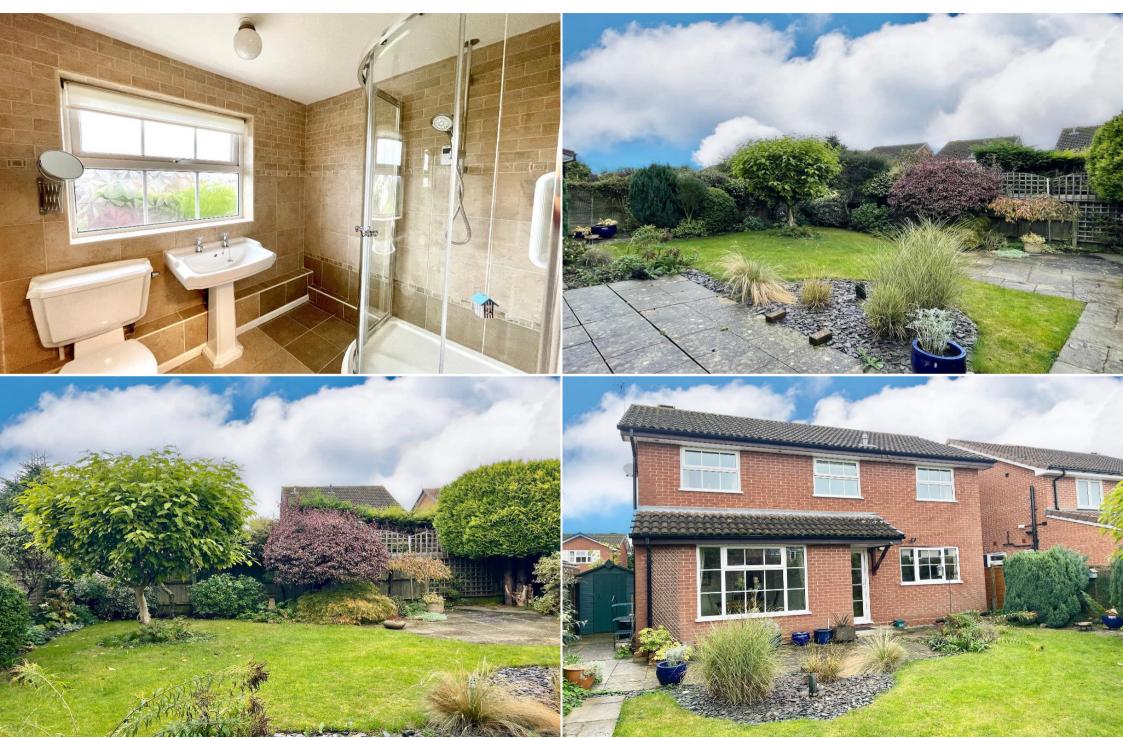

Upon entering the property, a welcoming hallway leads through to the spacious lounge, complete with access to the dining room and views of the rear garden. The well-appointed kitchen sits at the back of the home, offering ample workspace and easy access to the garden. A convenient cloakroom/WC is located off the hallway, along with a handy store under the stairs. The property also benefits from an integral garage.

Upstairs, there are four bedrooms. The principal bedroom is generously sized and features a built-in wardrobe, while the remaining three bedrooms offer flexible space for family living or guest accommodation. The modern shower room completes the first-floor layout.

Outside, the property features a driveway at the front with parking for two cars. At the rear, there is a mature garden with a well-maintained lawn, attractive planting, and a patio area - perfect for relaxing or outdoor dining.