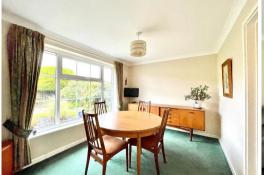

Upon entering the property, a welcoming hallway leads through to the spacious lounge, complete with access to the dining room and views of the rear garden. The well-appointed kitchen sits at the back of the home, offering ample workspace and easy access to the garden. A convenient cloakroom/WC is located off the hallway, along with a handy store under the stairs. The property also benefits from an integral garage.