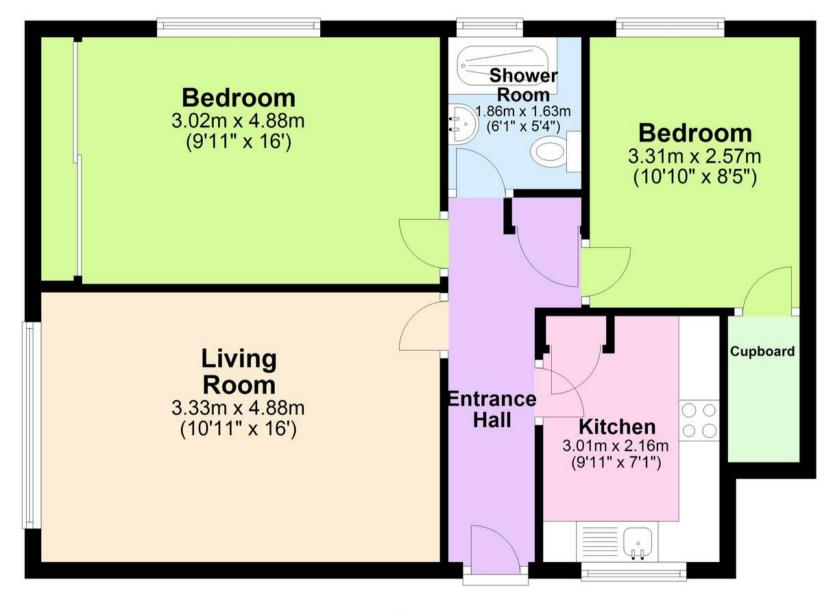

hold apartment with private entrance
- On road parking
- Communal courtyard/garden, close to bus & train station

## lg Greystones Grosvenor Road

Paignton, Paignton

Conveniently located near Paignton Town Centre, residents have easy access to a range of amenities, including shops, restaurants, and entertainment options. The property is also within close proximity to the bus and train station, offering excellent transport links for commuters and leisure travellers alike. Moreover, the level walk to Paignton Seafront provides a scenic route for outdoor enthusiasts to enjoy the beautiful surroundings.

### Absolute Sales & Lettings

Absolute Sales & Lettings, 27 Hyde Road - TQ4 5BP 01803 890110

paignton@movewithabsolute.co.uk

http://www.movewithabsolute.co.uk









# **Ground Floor**





Approx Plan produced using PlanUp.