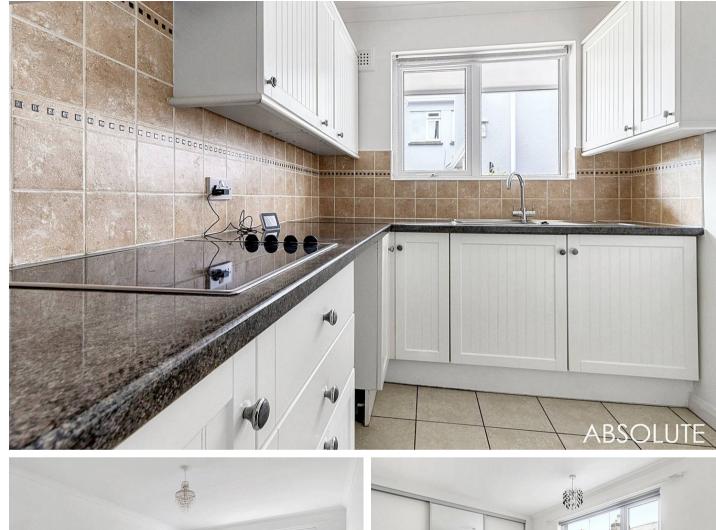

Tenure: Freehold

EPC Energy Efficiency Rating: D

EPC Environmental Impact Rating: E

- Two bedroom ground floor apartment
- Situated on the level and within walking distance to Paignton Town Centre
- Light and airy apartment
- Recently painted and new carpets
- Bright living room
- Shower Room/WC
- Modern fitted kitchen
- Freehold apartment with private entrance
- On road parking
- Communal courtyard/garden, close to bus & train station