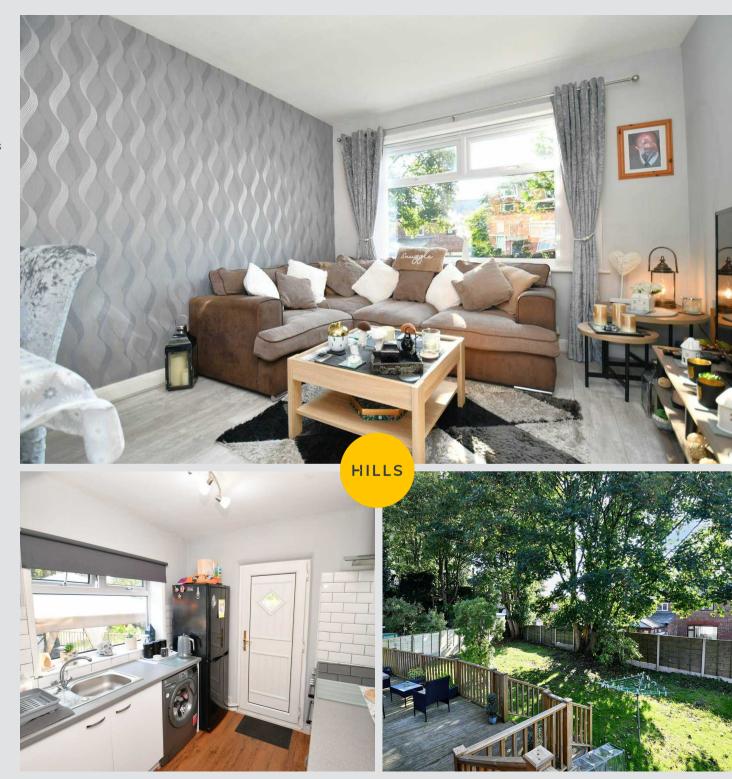

# Lounge

Dimensions: 10' 11" x 17' 7" (3.32m x 5.37m). A spacious lounge complete with a ceiling light point, two double glazed windows and wall mounted radiator. Fitted with laminate flooring.

#### **Kitchen**

Dimensions: 7' 7" x 10' 9" (2.32m x 3.27m). Fitted with a range of wall and base units, with complimentary roll top work surfaces and integrated stainless steel sink and drainer. Integrated oven and hob and space for washing machine and fridge/freezer. Complete with a uPVC door to the rear, ceiling light point, double glazed window and wall mounted radiator. Fitted with laminate flooring.

## Externally

To the front of the property is a low maintenance garden set behind a low lying brick built wall and gate. To the rear is large and enclosed corner plot garden laid to lawn.