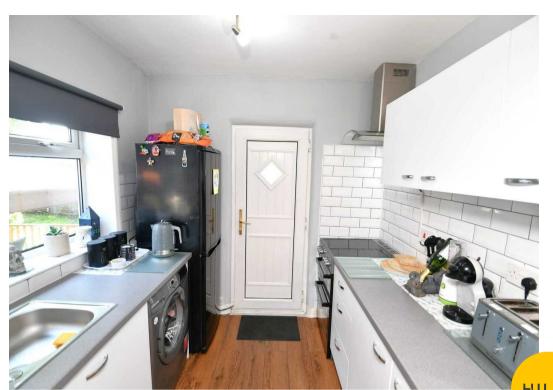

#### **Kitchen**

Dimensions: 7' 7" x 10' 9" (2.32m x 3.27m). Fitted with a range of wall and base units, with complimentary roll top work surfaces and integrated stainless steel sink and drainer. Integrated oven and hob and space for washing machine and fridge/freezer. Complete with a uPVC door to the rear, ceiling light point, double glazed window and wall mounted radiator. Fitted with laminate flooring.