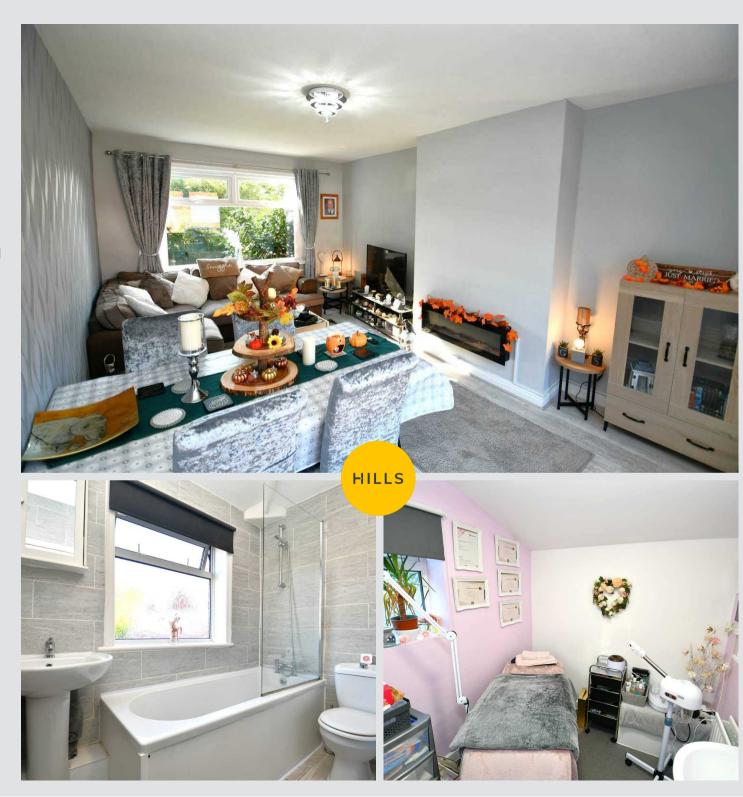

# Lounge

Dimensions: 10' 11" x 17' 7" (3.32m x 5.37m). A spacious lounge complete with a ceiling light point, two double glazed windows and wall mounted radiator. Fitted with laminate flooring.

# **Beauty Room**

Dimensions: 6' 8" x 6' 9" (2.02m x 2.05m). Complete with a ceiling light point, double glazed window to the side and wall mounted radiator. Fitted with cushioned flooring. Potential to be converted back into a downstairs bathroom as plumbing still in place.

## **Family Bathroom**

Dimensions: 7' 8" x 6' 1" (2.34m x 1.85m). Fitted with a three piece suite comprising of a low level WC, pedestal hand wash basin and bath with shower over. Complete with a ceiling light point, double glazed window to the front and wall mounted radiator. Fitted with laminate flooring.