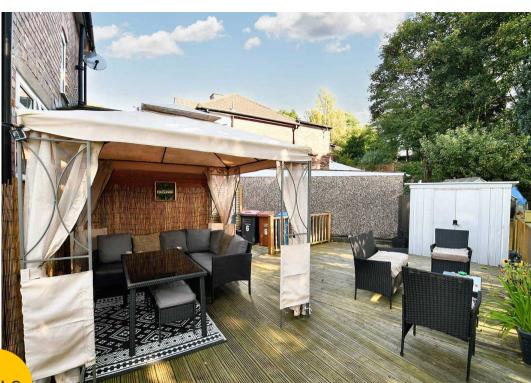

## Externally

To the front of the property is a low maintenance garden set behind a low lying brick built wall and gate. To the rear is large and enclosed corner plot garden laid to lawn.