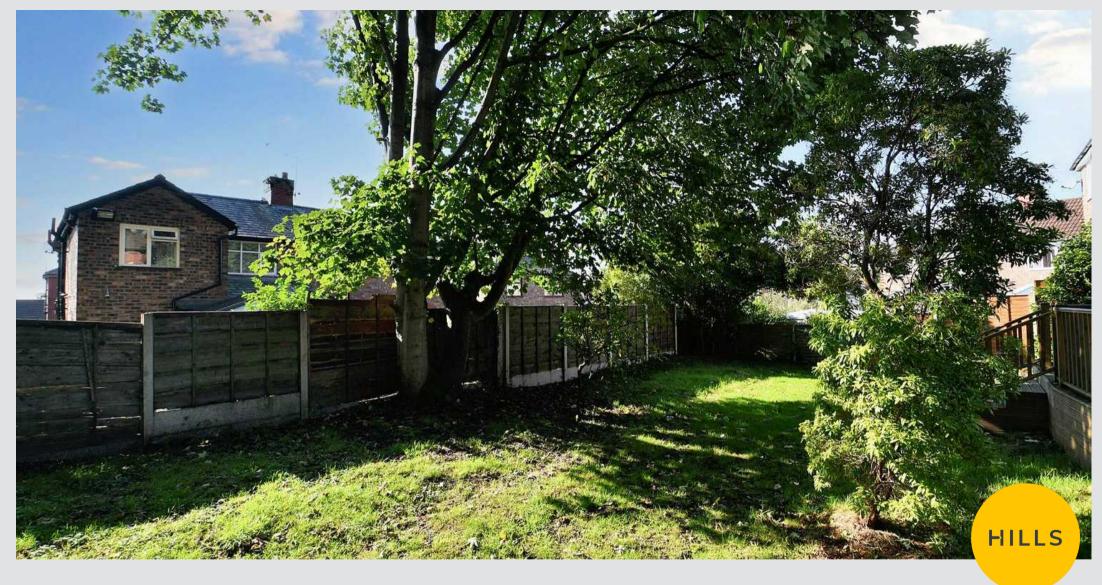

## Externally

To the front of the property is a low maintenance garden set behind a low lying brick built wall and gate. To the rear is large and enclosed corner plot garden laid to lawn.