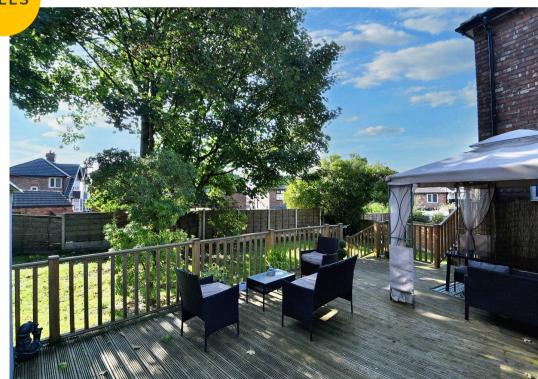

## Externally

To the front of the property is a low maintenance garden set behind a low lying brick built wall and gate. To the rear is large and enclosed corner plot garden laid to lawn.