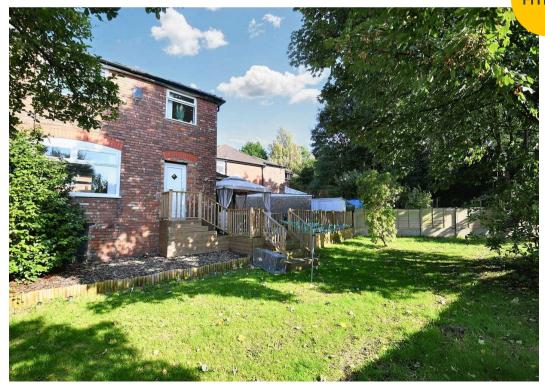

## Externally

To the front of the property is a low maintenance garden set behind a low lying brick built wall and gate. To the rear is large and enclosed corner plot garden laid to lawn.