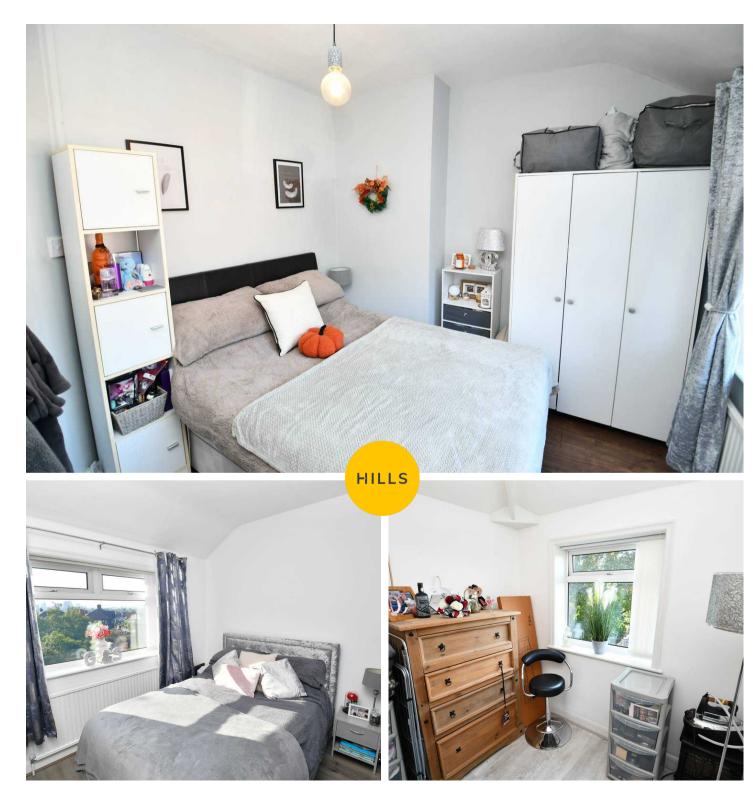

#### **Bedroom One**

Dimensions: 9' 0" x 10' 11" (2.74m x 3.34m). Complete with a ceiling light point, double glazed window and wall mounted radiator. Fitted with laminate flooring.

#### **Bedroom Two**

Dimensions: 8' 0" x 10' 11" (2.43m x 3.32m). Complete with a ceiling light point, double glazed window and wall mounted radiator. Fitted with laminate flooring.

#### **Bedroom Three**

Dimensions:  $7' 9'' \times 7' 3'' (2.37m \times 2.21m)$ . Complete with a ceiling light point, double glazed windows and wall mounted radiator. Fitted with laminate flooring.