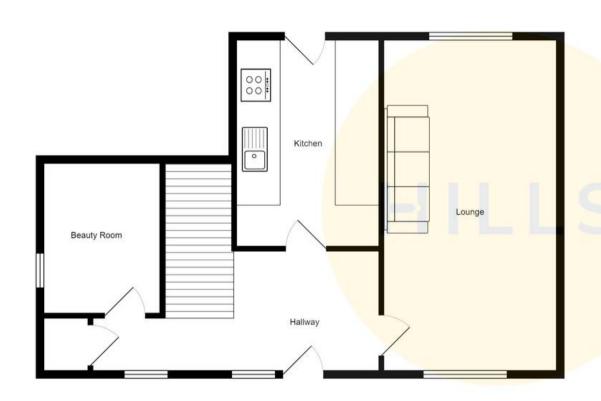

## **Entrance Hallway**

Entered via a uPVC front door. Complete with ceiling light point, wall mounted radiator and laminate floors.

# Lounge

Dimensions: 10' 11" x 17' 7" (3.32m x 5.37m). A spacious lounge complete with a ceiling light point, two double glazed windows and wall mounted radiator. Fitted with laminate flooring.

#### **Kitchen**

Dimensions: 7' 7" x 10' 9" (2.32m x 3.27m). Fitted with a range of wall and base units, with complimentary roll top work surfaces and integrated stainless steel sink and drainer. Integrated oven and hob and space for washing machine and fridge/freezer. Complete with a uPVC door to the rear, ceiling light point, double glazed window and wall mounted radiator. Fitted with laminate flooring.

# **Beauty Room**

Dimensions: 6' 8" x 6' 9" (2.02m x 2.05m). Complete with a ceiling light point, double glazed window to the side and wall mounted radiator. Fitted with cushioned flooring. Potential to be converted back into a downstairs bathroom as plumbing still in place.