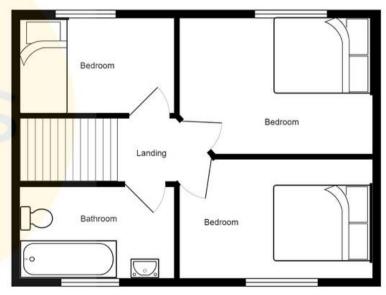

## Landing

Ceiling light point and carpeted floors.

#### **Bedroom One**

Dimensions: 9' 0" x 10' 11" (2.74m x 3.34m). Complete with a ceiling light point, double glazed window and wall mounted radiator. Fitted with laminate flooring.

#### **Bedroom Two**

Dimensions: 8' 0" x 10' 11" (2.43m x 3.32m). Complete with a ceiling light point, double glazed window and wall mounted radiator. Fitted with laminate flooring.

#### **Bedroom Three**

Dimensions:  $7' 9'' \times 7' 3'' (2.37m \times 2.21m)$ . Complete with a ceiling light point, double glazed windows and wall mounted radiator. Fitted with laminate flooring.

## **Family Bathroom**

Dimensions: 7' 8" x 6' 1" (2.34m x 1.85m). Fitted with a three piece suite comprising of a low level WC, pedestal hand wash basin and bath with shower over. Complete with a ceiling light point, double glazed window to the front and wall mounted radiator. Fitted with laminate flooring.