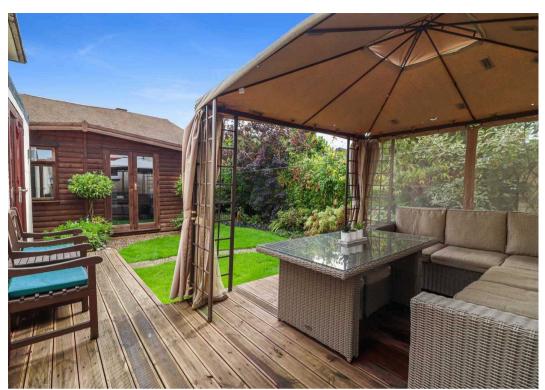

The rear of the property boasts a well-maintained southeast-facing garden, complete with a versatile summer house – ideal for use as a home office or gym, and a separate workshop. Additionally, there is an outside WC, extra storage, and side access to the front where a driveway offers ample parking.

- No Upper Chain
- Four Bedrooms
- Terrace House
- Driveway Parking
- High Specification
- Summer House
- Southerly Aspect Garden
- Sought-After Location