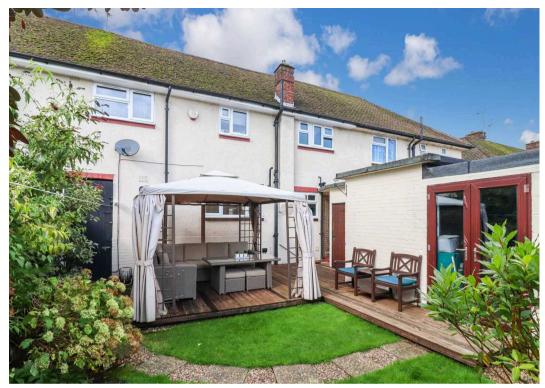

The rear of the property boasts a well-maintained southeast-facing garden, complete with a versatile summer house – ideal for use as a home office or gym, and a separate workshop. Additionally, there is an outside WC, extra storage, and side access to the front where a driveway offers ample parking.

- No Upper Chain
- Four Bedrooms
- Terrace House
- Driveway Parking
- High Specification
- Summer House
- Southerly Aspect Garden
- Sought-After Location