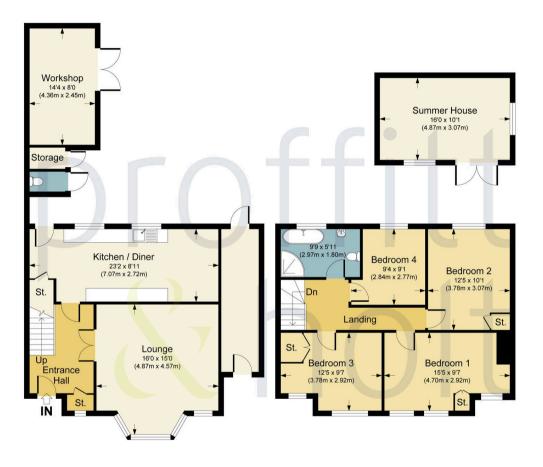

### North Approach

Watford

This beautifully presented four-bedroom mid-terraced home is conveniently located near local schools, shops, and amenities.

In excellent condition throughout, the property offers a spacious living room featuring bay windows, a modern open-plan kitchen with a stylish dining area, and a generously sized family bathroom complete with a shower and bath. Ample storage is available throughout the home.

The rear of the property boasts a well-maintained southeast-facing garden, complete with a versatile summer house – ideal for use as a home office or gym, and a separate workshop. Additionally, there is an outside WC, extra storage, and side access to the front where a driveway offers ample parking.

- No Upper Chain
- Four Bedrooms
- Terrace House
- Driveway Parking
- High Specification
- Summer House
- Southerly Aspect Garden
- Sought-After Location

#### **Fixtures and Fittings**

All fixtures and fittings are expressly excluded from the sale, unless specifically mentioned herein.

**Ground Floor** 

First Floor