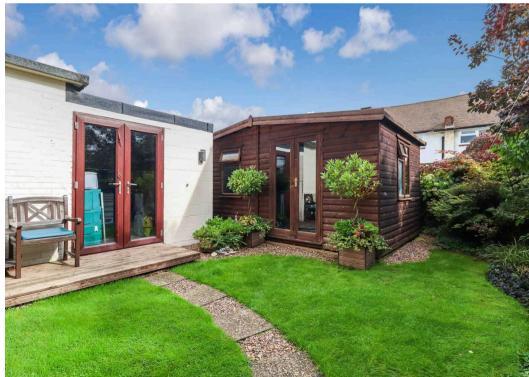

The rear of the property boasts a well-maintained southeast-facing garden, complete with a versatile summer house – ideal for use as a home office or gym, and a separate workshop. Additionally, there is an outside WC, extra storage, and side access to the front where a driveway offers ample parking.

- No Upper Chain
- Four Bedrooms
- Terrace House
- Driveway Parking
- High Specification
- Summer House
- Southerly Aspect Garden
- Sought-After Location