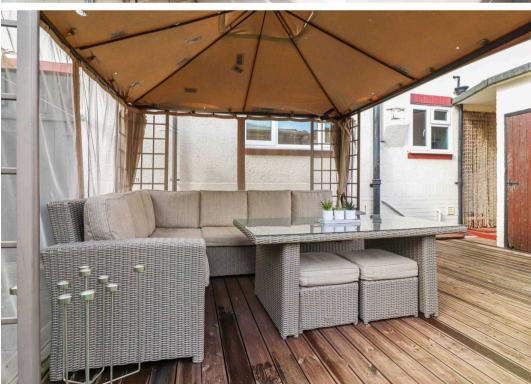

The rear of the property boasts a well-maintained southeast-facing garden, complete with a versatile summer house – ideal for use as a home office or gym, and a separate workshop. Additionally, there is an outside WC, extra storage, and side access to the front where a driveway offers ample parking.