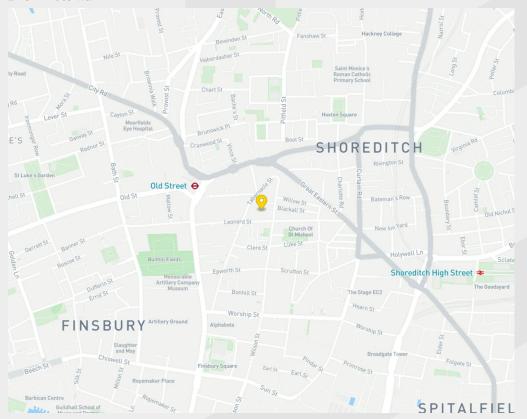

## Location

The property is located within the London Borough of Hackney in north/east London and is situated at the junction of Paul Street and Leonard Street, set within the heart of Shoreditch, benefitting from the great entertainment and leisure opportunities the area has to offer. The office space is easily accessible with Old Street (Northern and Mainline services), Moorgate, Liverpool Street (Central, Circle, Metropolitan and Hammersmith & City lines and Mainline services) and Shoreditch High Street stations (Overground) all within a 15 minute walk.