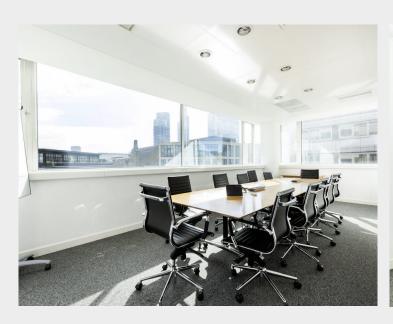

# Plug & Play Style Office Space Within The Heart Of Shoreditch

- Excellent natural light
- Modern fitted kitchen
- Plug & play style fit out
- Meeting rooms and breakout spaces
- Concierge/reception
- Air conditioning
- · Parking available upon request

# **Description**

A 3rd floor single unit office space with a corporate/conventional aesthetic available to let. The unit benefits from excellent natural light through large south facing windows, as well as communal WCs, air-conditioning, modern fitted kitchen, plug & play style fit out, good floor to ceiling heights, use of concierge/reception, meeting rooms and breakout spaces. A new sub lease or assignment available up until December 2029