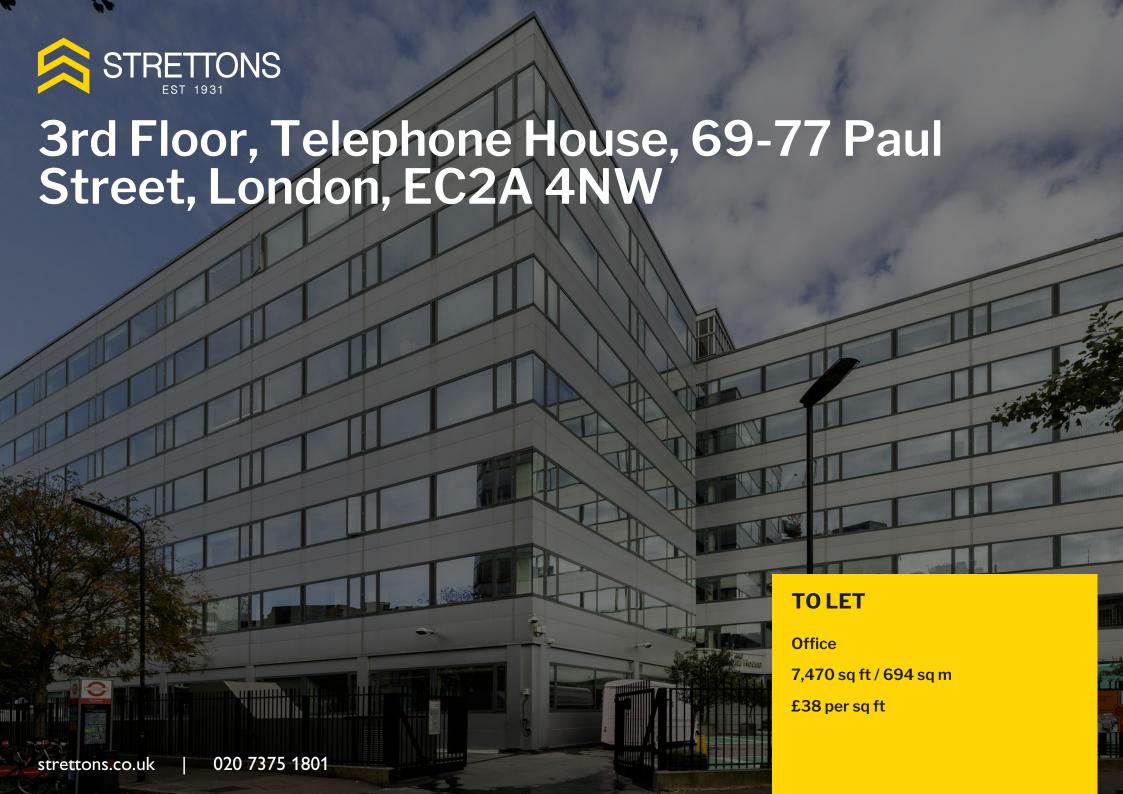

# Plug & Play Style Office Space Within The Heart Of Shoreditch

- Excellent natural light
- Modern fitted kitchen
- Plug & play style fit out
- Meeting rooms and breakout spaces
- Concierge/reception
- Air conditioning
- · Parking available upon request

# **Description**

A 3rd floor single unit office space with a corporate/conventional aesthetic available to let. The unit benefits from excellent natural light through large south facing windows, as well as communal WCs, air-conditioning, modern fitted kitchen, plug & play style fit out, good floor to ceiling heights, use of concierge/reception, meeting rooms and breakout spaces. A new sub lease or assignment available up until December 2029