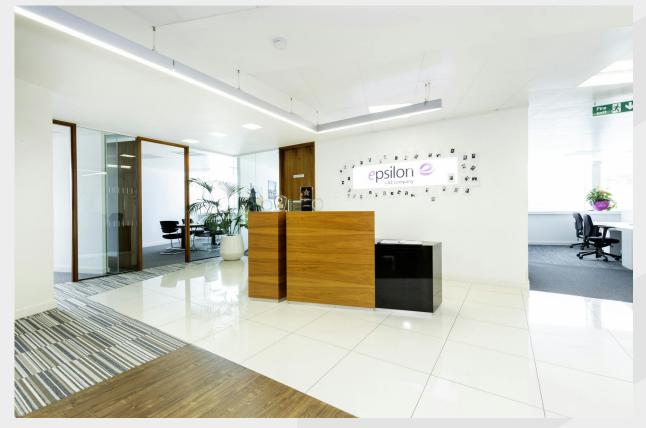

# Plug & Play Style Office Space Within The Heart Of Shoreditch

- Excellent natural light
- Modern fitted kitchen
- Plug & play style fit out
- Meeting rooms and breakout spaces
- Concierge/reception
- Air conditioning
- · Parking available upon request

# **Description**

A 3rd floor single unit office space with a corporate/conventional aesthetic available to let. The unit benefits from excellent natural light through large south facing windows, as well as communal WCs, air-conditioning, modern fitted kitchen, plug & play style fit out, good floor to ceiling heights, use of concierge/reception, meeting rooms and breakout spaces. A new sub lease or assignment available up until December 2029