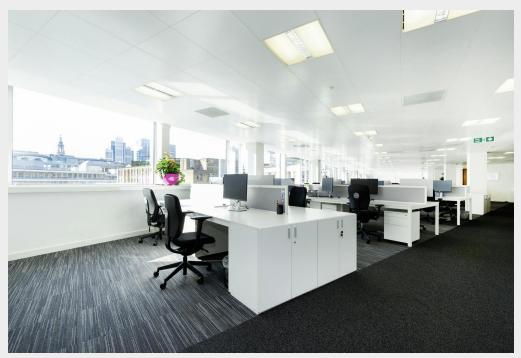

# Plug & Play Style Office Space Within The Heart Of Shoreditch

- Excellent natural light
- Modern fitted kitchen
- Plug & play style fit out
- Meeting rooms and breakout spaces
- Concierge/reception
- Air conditioning
- · Parking available upon request

# **Description**

A 3rd floor single unit office space with a corporate/conventional aesthetic available to let. The unit benefits from excellent natural light through large south facing windows, as well as communal WCs, air-conditioning, modern fitted kitchen, plug & play style fit out, good floor to ceiling heights, use of concierge/reception, meeting rooms and breakout spaces. A new sub lease or assignment available up until December 2029