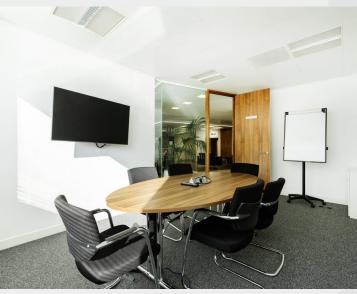

# Plug & Play Style Office Space Within The Heart Of Shoreditch

- Excellent natural light
- Modern fitted kitchen
- Plug & play style fit out
- Meeting rooms and breakout spaces
- Concierge/reception
- Air conditioning
- · Parking available upon request

# **Description**

A 3rd floor single unit office space with a corporate/conventional aesthetic available to let. The unit benefits from excellent natural light through large south facing windows, as well as communal WCs, air-conditioning, modern fitted kitchen, plug & play style fit out, good floor to ceiling heights, use of concierge/reception, meeting rooms and breakout spaces. A new sub lease or assignment available up until December 2029