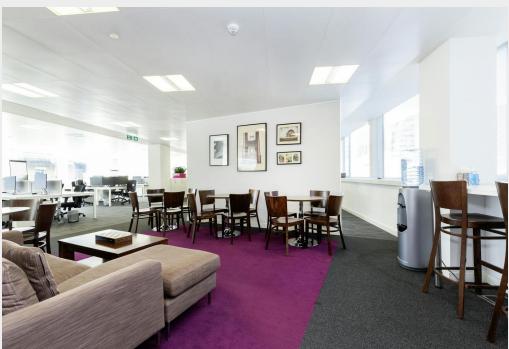

# Plug & Play Style Office Space Within The Heart Of Shoreditch

- Excellent natural light
- Modern fitted kitchen
- Plug & play style fit out
- Meeting rooms and breakout spaces
- Concierge/reception
- Air conditioning
- · Parking available upon request

# **Description**

A 3rd floor single unit office space with a corporate/conventional aesthetic available to let. The unit benefits from excellent natural light through large south facing windows, as well as communal WCs, air-conditioning, modern fitted kitchen, plug & play style fit out, good floor to ceiling heights, use of concierge/reception, meeting rooms and breakout spaces. A new sub lease or assignment available up until December 2029