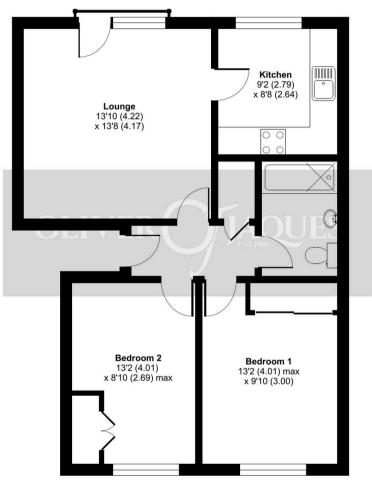

## Rotherhithe Street, London, SE16

Approximate Area = 640 sq ft / 59.4 sq m

For identification only - Not to scale

FIRST FLOOR