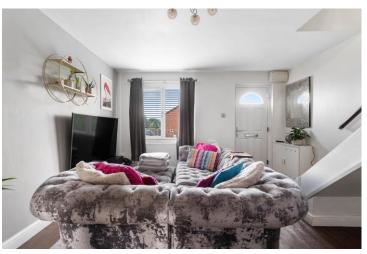

# Devonish Close, Alcester, Warwickshire, B49 6EG

Living Room 4.23m (13'11") x 3.86m (12'8")

Bedroom One 3.86m (12'8") x 2.98m (9'9") max

Kitchen 3.86m (12'8") x 2.88m (9'6")

Bedroom Two 3.86m (12'8") x 2.04m (6'8")