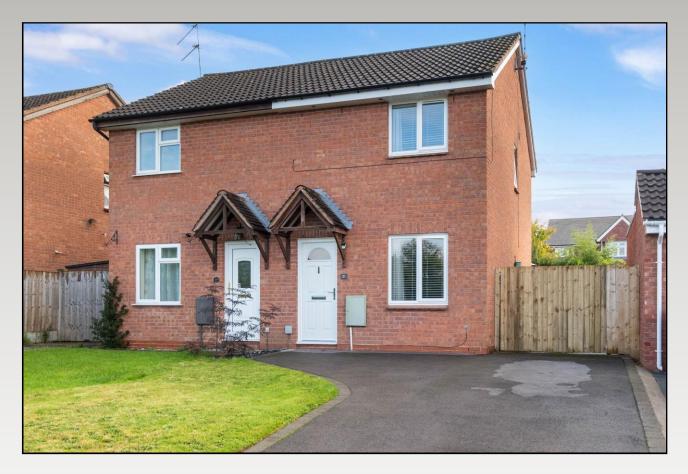

# DEVONISH CLOSE ALCESTER WARWICKSHIRE

A beautifully presented, much improved and nicely appointed, semi-detached modern property offering great potential for extension. The accommodation comprises: Lounge, kitchen, two generous bedrooms, delightful bathroom, shaped driveway, fore-garden and landscaped garden to rear. Located within a pleasant cul-de-sac.

# Devonish Close, Alcester, Warwickshire, B49 6EG

Living Room 4.23m (13'11") x 3.86m (12'8")

Bedroom One 3.86m (12'8") x 2.98m (9'9") max

Kitchen 3.86m (12'8") x 2.88m (9'6")

Bedroom Two 3.86m (12'8") x 2.04m (6'8")