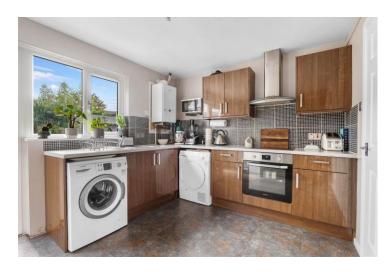

# Devonish Close, Alcester, Warwickshire, B49 6EG

Living Room 4.23m (13'11") x 3.86m (12'8")

Bedroom One 3.86m (12'8") x 2.98m (9'9") max

Kitchen 3.86m (12'8") x 2.88m (9'6")

Bedroom Two 3.86m (12'8") x 2.04m (6'8")