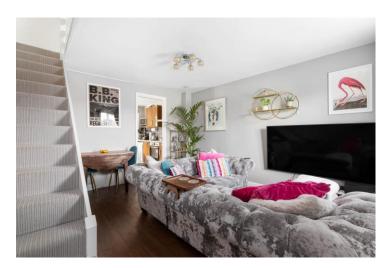

# Devonish Close, Alcester, Warwickshire, B49 6EG

Living Room 4.23m (13'11") x 3.86m (12'8")

Bedroom One 3.86m (12'8") x 2.98m (9'9") max

Kitchen 3.86m (12'8") x 2.88m (9'6")

Bedroom Two 3.86m (12'8") x 2.04m (6'8")