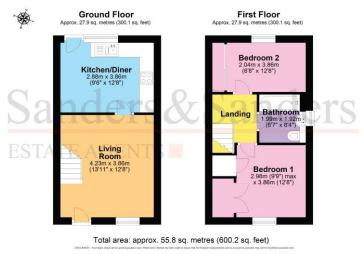

# Devonish Close, Alcester, Warwickshire, B49 6EG

Living Room 4.23m (13'11") x 3.86m (12'8")

Bedroom One 3.86m (12'8") x 2.98m (9'9") max

Kitchen 3.86m (12'8") x 2.88m (9'6")

Bedroom Two 3.86m (12'8") x 2.04m (6'8")

## Bathroom 1.99m (6'7") x 1.92m (6'4")

### Floor Plans & Property Details Disclaimer

These floor plans are for identification purposes only in relation to where one room is situated to another. They are not to be relied upon in any way for dimensions, scaling or sq. ft/metres. We will not be held responsible for any loss incurred, due to reliance on these measurements from the floor plans or measurements from the property details. You are advised to confirm all measurements.