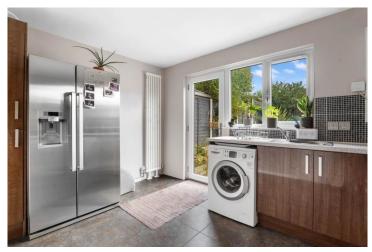

# Devonish Close, Alcester, Warwickshire, B49 6EG

Living Room 4.23m (13'11") x 3.86m (12'8")

Bedroom One 3.86m (12'8") x 2.98m (9'9") max

Kitchen 3.86m (12'8") x 2.88m (9'6")

Bedroom Two 3.86m (12'8") x 2.04m (6'8")