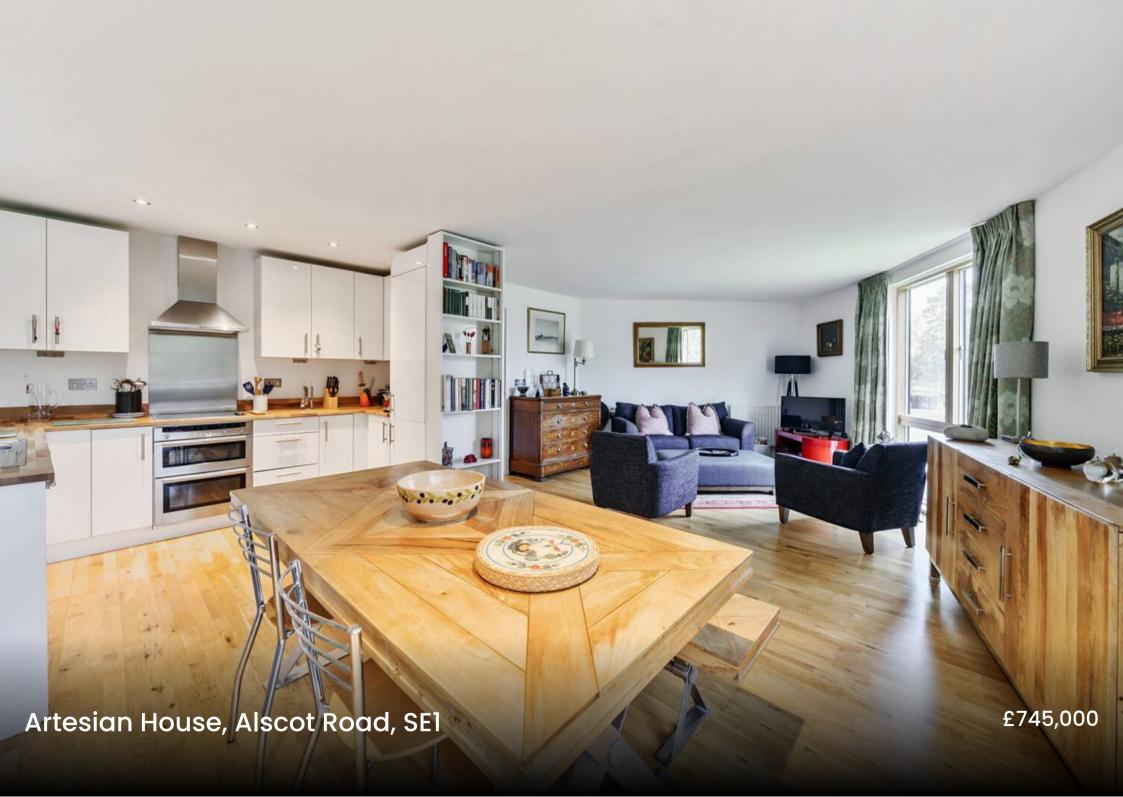

## Artesian House, London

A superbly presented and very spacious 3 bedroom apartment, quietly located on the first floor of this striking development with direct views of the adjacent Bermondsey Spa Gardens. from the private balcony.

Council Tax band: F

Tenure: Leasehold

EPC Energy Efficiency Rating: C

- Landmark Building by Bermondsey Spa Gardens
- Generous living space, flooded with natural light
- Secure parking space in underground garage.
- Within easy reach of Bermondsey Tube Station
- Private balconies directly overlooking Bermondsey
  Spa Gardens
- Fully fitted and equipped contemporary kitchen
- Secure bicycle storage
- 2 Double bedrooms and 3rd bedroom/study
- Superbly appointed shower room and en suite bathroom