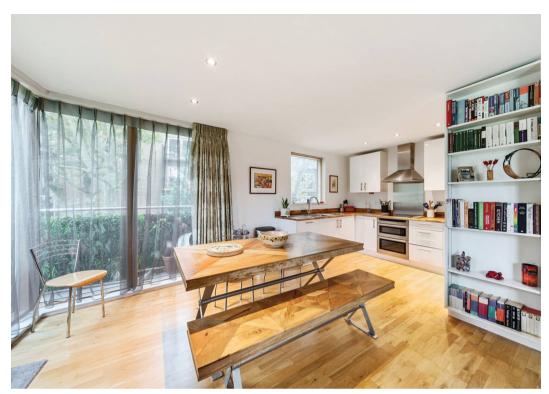

Council Tax band: F

Tenure: Leasehold

EPC Energy Efficiency Rating: C

- Landmark Building by Bermondsey Spa Gardens
- Generous living space, flooded with natural light
- Secure parking space in underground garage.
- Within easy reach of Bermondsey Tube Station
- Private balconies directly overlooking Bermondsey
  Spa Gardens
- Fully fitted and equipped contemporary kitchen
- Secure bicycle storage
- 2 Double bedrooms and 3rd bedroom/study
- Superbly appointed shower room and en suite bathroom