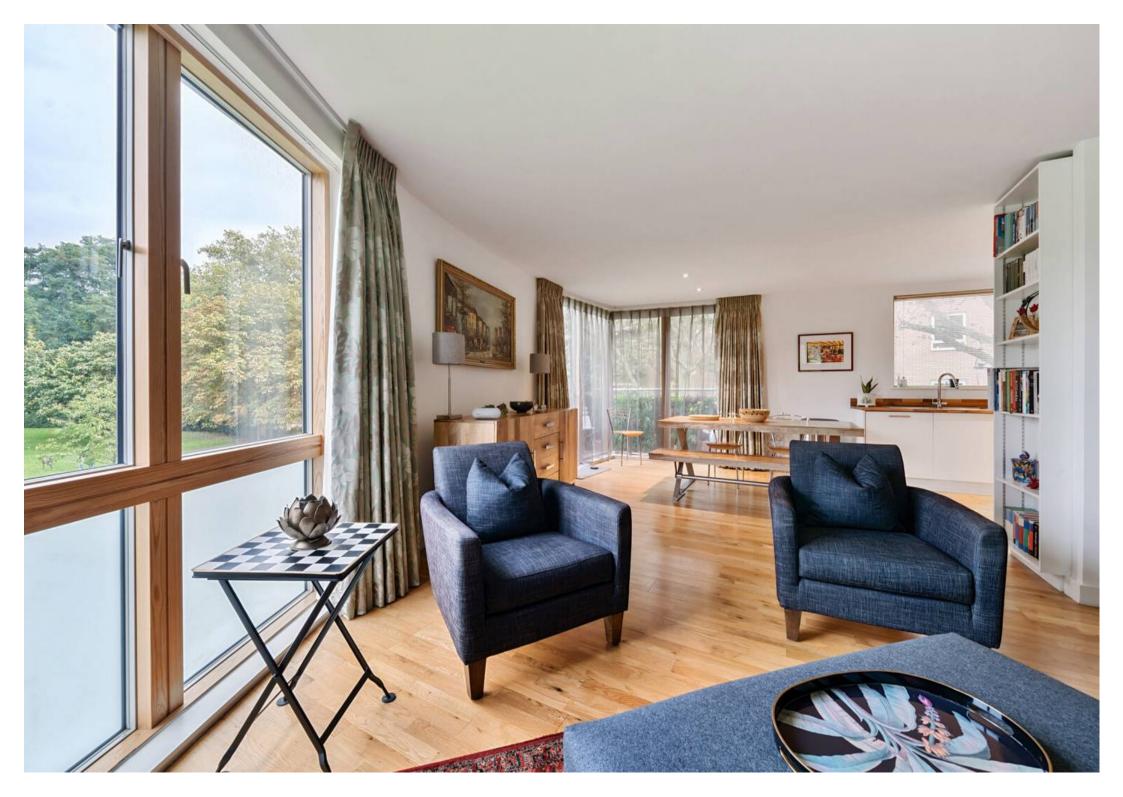

## Artesian House, London

A superbly presented and very spacious 3 bedroom apartment, quietly located on the first floor of this striking development with direct views of the adjacent Bermondsey Spa Gardens. from the private balcony.

Council Tax band: F

Tenure: Leasehold

EPC Energy Efficiency Rating: C

- Landmark Building by Bermondsey Spa Gardens
- Generous living space, flooded with natural light
- Secure parking space in underground garage.
- Within easy reach of Bermondsey Tube Station
- Private balconies directly overlooking Bermondsey
  Spa Gardens
- Fully fitted and equipped contemporary kitchen
- Secure bicycle storage
- 2 Double bedrooms and 3rd bedroom/study
- Superbly appointed shower room and en suite bathroom