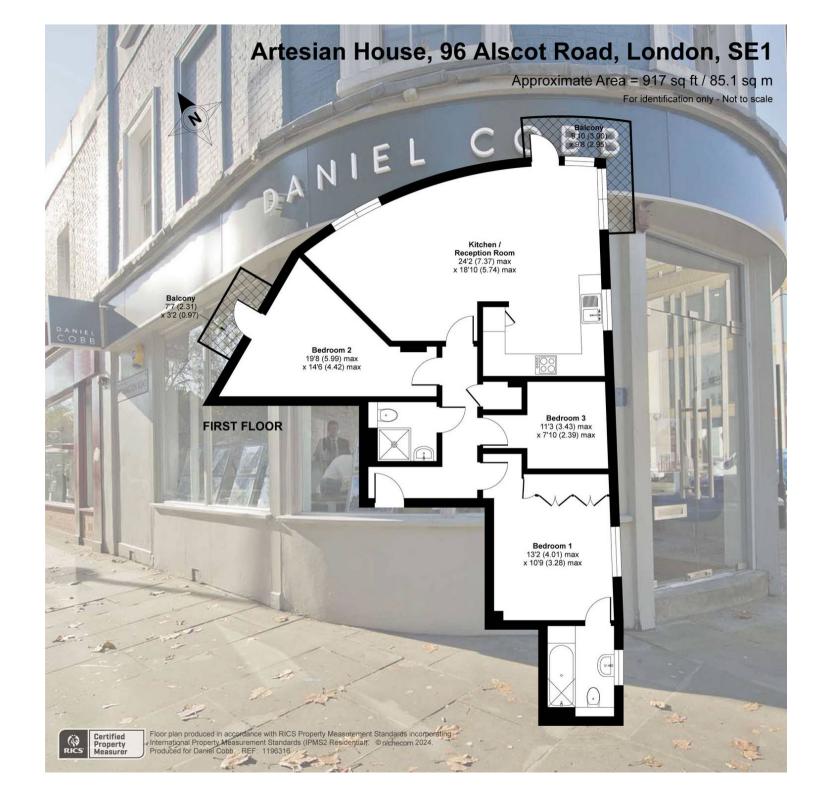

## Artesian House, London

A superbly presented and very spacious 3 bedroom apartment, quietly located on the first floor of this striking development with direct views of the adjacent Bermondsey Spa Gardens. from the private balcony.

Council Tax band: F

Tenure: Leasehold

EPC Energy Efficiency Rating: C

- Landmark Building by Bermondsey Spa Gardens
- Generous living space, flooded with natural light
- Secure parking space in underground garage.
- Within easy reach of Bermondsey Tube Station
- Private balconies directly overlooking Bermondsey
  Spa Gardens
- Fully fitted and equipped contemporary kitchen
- Secure bicycle storage
- 2 Double bedrooms and 3rd bedroom/study
- Superbly appointed shower room and en suite bathroom