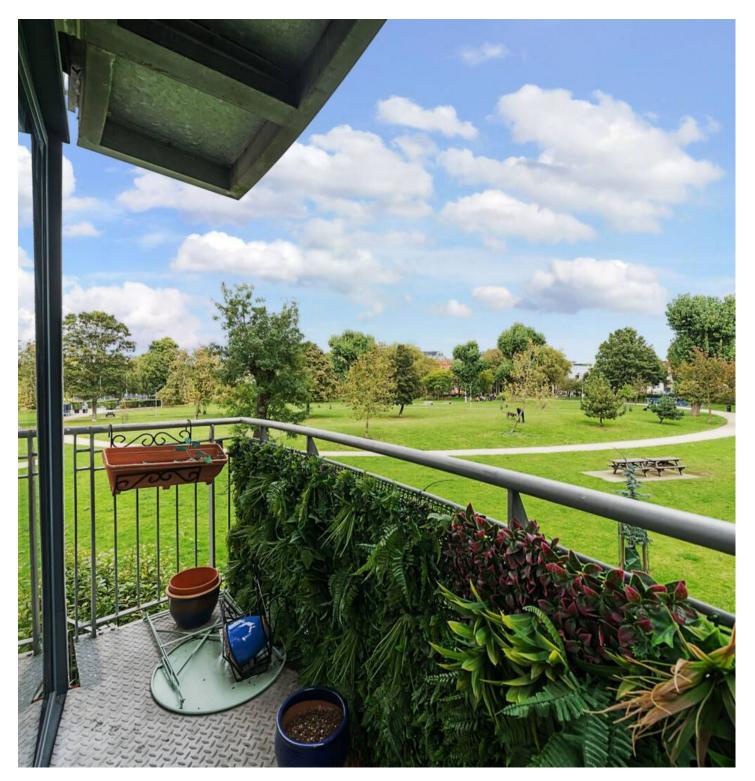

## Artesian House, London

A superbly presented and very spacious 3 bedroom apartment, quietly located on the first floor of this striking development with direct views of the adjacent Bermondsey Spa Gardens. from the private balcony.

Council Tax band: F

Tenure: Leasehold

EPC Energy Efficiency Rating: C

- Landmark Building by Bermondsey Spa Gardens
- Generous living space, flooded with natural light
- Secure parking space in underground garage.
- Within easy reach of Bermondsey Tube Station
- Private balconies directly overlooking Bermondsey
  Spa Gardens
- Fully fitted and equipped contemporary kitchen
- Secure bicycle storage
- 2 Double bedrooms and 3rd bedroom/study
- Superbly appointed shower room and en suite bathroom