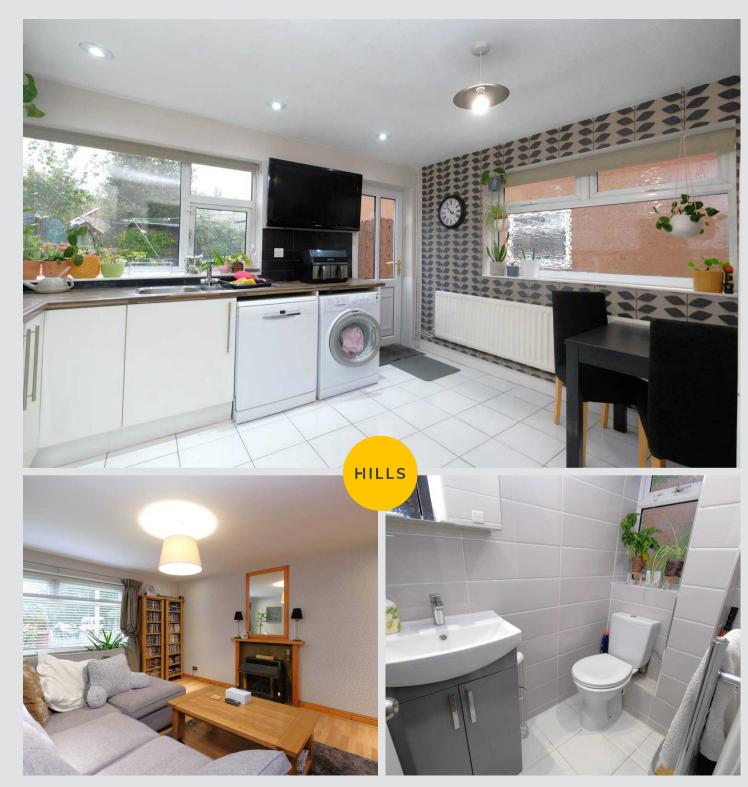

#### Kitchen

12' 4" x 12' 1" (3.76m x 3.68m)

Featuring a modern range of wall and base units with integral stainless steel sink, gas hob and electric oven.

Space for a fridge freezer and washer. Complete with two double glazed windows, wall mounted radiator and uPVC door. Fitted with part tiled walls and tiled flooring.

#### **Downstairs W.C.**

6' 1" x 3' 5" (1.85m x 1.04m)

Featuring a hand wash basin and W.C. Complete with ceiling spotlights, double glazed window and wall mounted radiator. Fitted with tiled walls and flooring.

#### Bathroom

7' 6" x 4' 8" (2.29m x 1.42m)

Featuring a three-piece suite including bath with shower over, hand wash basin and W.C. Complete with ceiling spotlights, double glazed window and heated towel rail. Fitted with tiled walls and lino flooring.