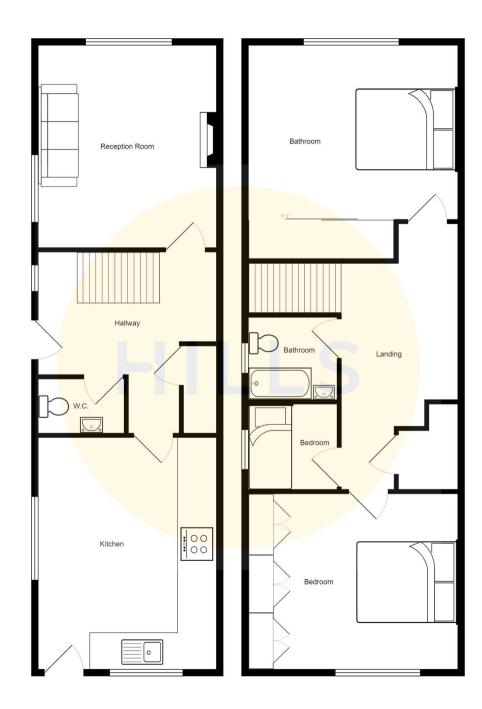

# **Entrance Hallway**

Entered via a uPVC front door. Complete with ceiling spotlights, wall mounted radiator and storage cupboard. Fitted with carpet flooring.

### Lounge

14' 8" x 12' 4" (4.47m x 3.76m)

Featuring a gas fire. Complete with a ceiling light point, ceiling spotlights, two double glazed windows and wall mounted radiator. Fitted with laminate flooring.

#### Kitchen

12' 4" x 12' 1" (3.76m x 3.68m)

Featuring a modern range of wall and base units with integral stainless steel sink, gas hob and electric oven.

Space for a fridge freezer and washer. Complete with two double glazed windows, wall mounted radiator and uPVC door. Fitted with part tiled walls and tiled flooring.

#### **Downstairs W.C.**

6' 1" x 3' 5" (1.85m x 1.04m)

Featuring a hand wash basin and W.C. Complete with ceiling spotlights, double glazed window and wall mounted radiator. Fitted with tiled walls and flooring.

#### Landina

Complete with ceiling spotlights, boiler cupboard and carpet flooring. Loft access.

#### **Bedroom One**

13' 0" x 12' 3" (3.96m x 3.73m)

Featuring fitted wardrobes. Complete with a ceiling light point, double glazed window and wall mounted radiator. Fitted with carpet flooring.

#### **Bedroom Two**

12' 2" x 7' 6" (3.71m x 2.29m)

Featuring fitted wardrobes. Complete with a ceiling light point, double glazed window and wall mounted radiator. Fitted with carpet flooring.

#### **Bedroom Three**

7' 6" x 5' 6" (2.29m x 1.68m)

Complete with a ceiling light point, double glazed window and wall mounted radiator. Fitted with carpet flooring.

#### Bathroom

7' 6" x 4' 8" (2.29m x 1.42m)

Featuring a three-piece suite including bath with shower over, hand wash basin and W.C. Complete with ceiling spotlights, double glazed window and heated towel rail. Fitted with tiled walls and lino flooring.