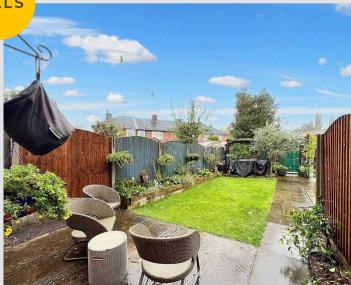

# External

To the front of the property is a gated shared driveway. To the rear of the property is a garden featuring a lawn with raised planter beds, wooden shed and Indian stone paved seating area.