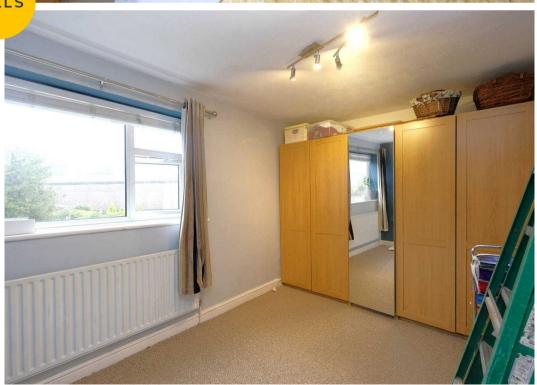

#### **Bedroom Two**

12' 2" x 7' 6" (3.71m x 2.29m)

Featuring fitted wardrobes. Complete with a ceiling light point, double glazed window and wall mounted radiator. Fitted with carpet flooring.

#### **Bedroom Three**

7' 6" x 5' 6" (2.29m x 1.68m)

Complete with a ceiling light point, double glazed window and wall mounted radiator. Fitted with carpet flooring.