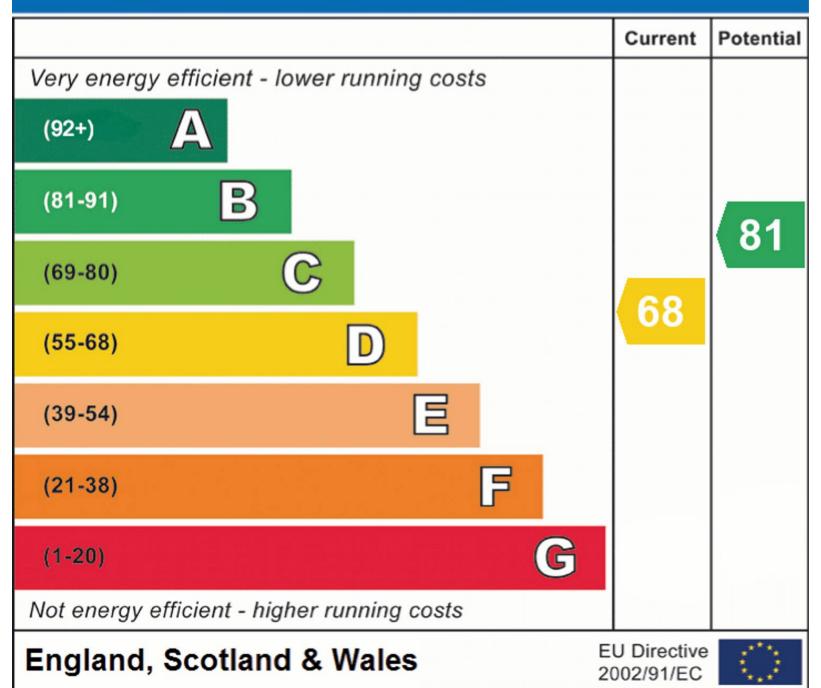

robes. Complete with a ceiling light point, double glazed window and wall mounted radiator. Fitted with carpet flooring.



#### **Bedroom Three**

7' 6" x 5' 6" (2.29m x 1.68m)

Complete with a ceiling light point, double glazed window and wall mounted radiator. Fitted with carpet flooring.

#### Bathroom

7' 6" x 4' 8" (2.29m x 1.42m)

Featuring a three-piece suite including bath with shower over, hand wash basin and W.C. Complete with ceiling spotlights, double glazed window and heated towel rail. Fitted with tiled walls and lino flooring.

# External

To the front of the property is a gated shared driveway. To the rear of the property is a garden featuring a lawn with raised planter beds, wooden shed and Indian stone paved seating area.

















# **Energy Efficiency Rating**





# Hills | Salfords Estate Agent

Hills Residential, Sentinel House Albert Street - M30 0SS

0161 707 4900

sales@hills.agency

www.hills.agency/



THE PROPERTY MISDESCRIPTIONS ACT 1991 The Agent has not tested any apparatus, equipment, fixtures and fittings or services and so cannot verify that they are in working order or fit for the purpose. A Buyer is advised to obtain verification from their Solicitor or Surveyor. References to the Tenure of a Property are based on information supplied by the Seller. The Agent has not had sight of the title documents. A Buyer is advised to obtain verification from their Solicitor. You are advised to check the availability of this property before travelling any distance to view. Every effort and precaution has been made to ensure these particulars