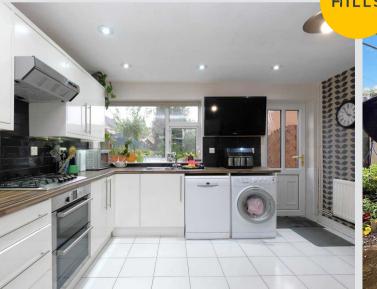

#### Kitchen

12' 4" x 12' 1" (3.76m x 3.68m)

Featuring a modern range of wall and base units with integral stainless steel sink, gas hob and electric oven.

Space for a fridge freezer and washer. Complete with two double glazed windows, wall mounted radiator and uPVC door. Fitted with part tiled walls and tiled flooring.