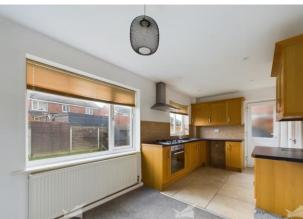

LIVING ROOM 13' 0" x 14' 4" (3.96m x 4.37m) A spacious living room with feature fireplace.

KITCHEN 8' 7" x 17' 6" (2.62m x 5.33m) With a range of wood effect wall and base units, complimented with black worktops. Also benefits from an integrated oven and extractor fan. There is also plumbing for a washing machine and under counter fridge/freezer.

There is also plenty of space for a dining table.

BEDROOM 10' 10" x 10' 0" (3.3m x 3.05m) A double bedroom situated on the first floor.

BEDROOM 10' 11" x 10' 3" (3.33m x 3.12m) A second double bedroom situated on the first floor.