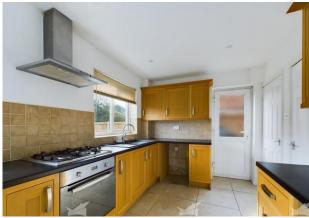

LIVING ROOM 13' 0" x 14' 4" (3.96m x 4.37m) A spacious living room with feature fireplace.

KITCHEN 8' 7" x 17' 6" (2.62m x 5.33m) With a range of wood effect wall and base units, complimented with black worktops. Also benefits from an integrated oven and extractor fan. There is also plumbing for a washing machine and under counter fridge/freezer.

There is also plenty of space for a dining table.

BEDROOM 10' 10" x 10' 0" (3.3m x 3.05m) A double bedroom situated on the first floor.

BEDROOM 10' 11" x 10' 3" (3.33m x 3.12m) A second double bedroom situated on the first floor.