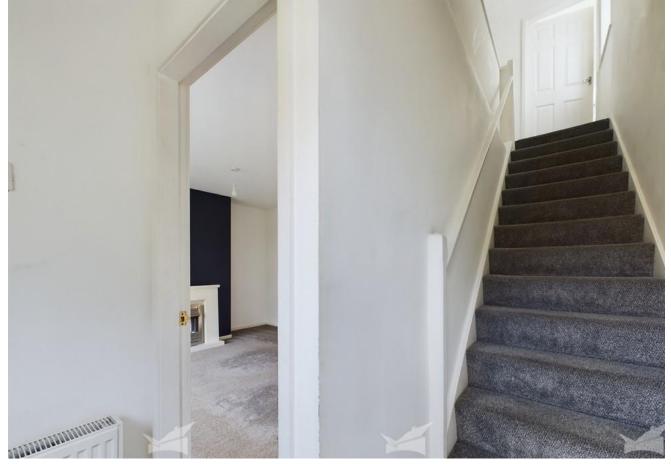

LIVING ROOM 13' 0" x 14' 4" (3.96m x 4.37m) A spacious living room with feature fireplace.

KITCHEN 8' 7" x 17' 6" (2.62m x 5.33m) With a range of wood effect wall and base units, complimented with black worktops. Also benefits from an integrated oven and extractor fan. There is also plumbing for a washing machine and under counter fridge/freezer.