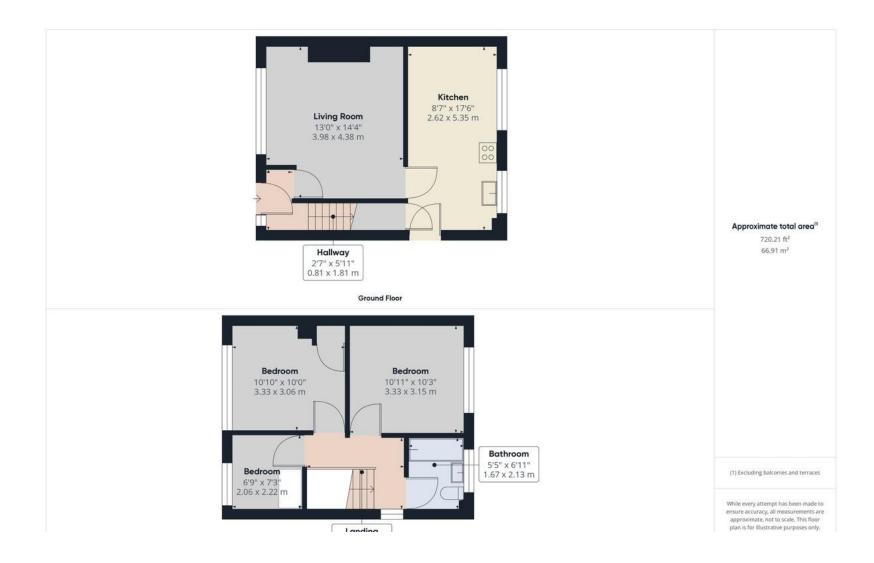

LIVING ROOM 13' 0" x 14' 4" (3.96m x 4.37m) A spacious living room with feature fireplace.

KITCHEN 8' 7" x 17' 6" (2.62m x 5.33m) With a range of wood effect wall and base units, complimented with black worktops. Also benefits from an integrated oven and extractor fan. There is also plumbing for a washing machine and under counter fridge/freezer.

There is also plenty of space for a dining table.

BEDROOM 10' 10" x 10' 0" (3.3m x 3.05m) A double bedroom situated on the first floor.

BEDROOM 10' 11" x 10' 3" (3.33m x 3.12m) A second double bedroom situated on the first floor.

BEDROOM 6' 9" x 7' 3" (2.06m x 2.21m) A single bedroom situated on the first floor.

BATHROOM 5' 5" x 6' 11" (1.65m x 2.11m) A family bathroom fitted with a white three piece suite and over bath shower.