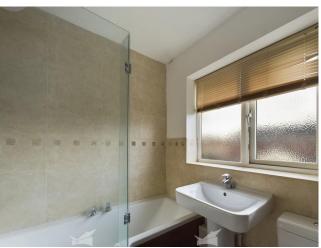

BEDROOM 6' 9" x 7' 3" (2.06m x 2.21m) A single bedroom situated on the first floor.

BATHROOM 5' 5" x 6' 11" (1.65m x 2.11m) A family bathroom fitted with a white three piece suite and over bath shower.