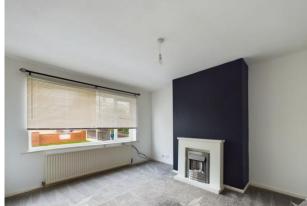

LIVING ROOM 13' 0" x 14' 4" (3.96m x 4.37m) A spacious living room with feature fireplace.

KITCHEN 8' 7" x 17' 6" (2.62m x 5.33m) With a range of wood effect wall and base units, complimented with black worktops. Also benefits from an integrated oven and extractor fan. There is also plumbing for a washing machine and under counter fridge/freezer.