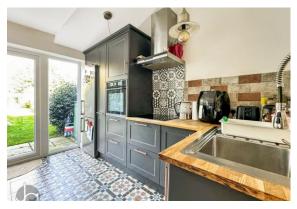

### **KITCHEN**

12' 11" x 10' 7" (3.94m x 3.23m)

Bi-Fold door to rear garden. Recently refitted with island and fitted wall and base units, electric hob, mid-height electric oven and space for a fridge freezer