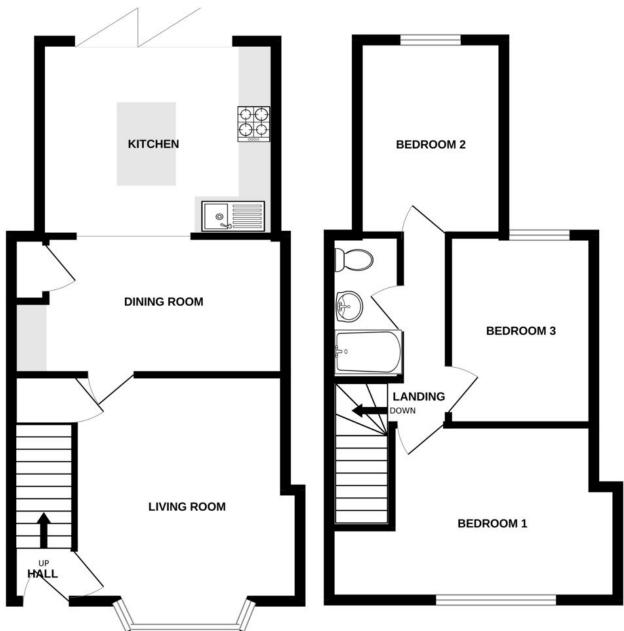

Cowdray Avenue, Colchester CO1 1YA

GROUND FLOOR 1ST FLOOR

Whilst every attempt has been made to ensure the accuracy of the floorplan contained here, measurements of doors, windows, rooms and any other items are approximate and no responsibility is taken for any error, omission or mis-statement. This plan is for illustrative purposes only and should be used as such by any prospective purchaser. The services, systems and appliances shown have not been tested and no guarantee as to their operability or efficiency can be given.