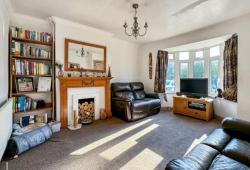

### LIVING ROOM

12' 4" x 12' 4" (3.76m x 3.76m)

Bay window to front aspect, storage cupboard housing the boiler and glass door to dining room