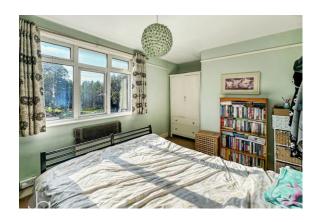

*

12' 11" x 10' 7" (3.94m x 3.23m)

Bi-Fold door to rear garden. Recently refitted with island and fitted wall and base units, electric hob, mid-height electric oven and space for a fridge freezer

### FIRST FLOOR

### **BEDROOM ONE**

15' 0" x 9' 6" (4.57m x 2.9m) Window to front aspect

## **BEDROOM TWO**

10' 6" x 8' 0" (3.2m x 2.44m) Window to rear aspect

### **BEDROOM THREE**

10' 11" x 7' 8" (3.33m x 2.34m) Window to rear aspect

### **BATHROOM**

7' 11" x 3' 9" (2.41m x 1.14m)

Bath with shower over, wash basin and WC

### OUTSIDE

To the front there is a driveway to accommodate multiple vehicles and a side access gate to the rear garden. The East facing rear garden is approximately 150ft long, mainly laid to grass with patio and decked areas and a storage shed to the rear

















Cowdray Avenue, Colchester CO1 1YA



GROUND FLOOR 1ST FLOOR



Whilst every attempt has been made to ensure the accuracy of the floorplan contained here, measurements of doors, windows, rooms and any other items are approximate and no responsibility is taken for any error, omission or mis-statement. This plan is for illustrative purposes only and should be used as such by any prospective purchaser. The services, systems and appliances shown have not been tested and no guarantee as to their operability or efficiency can be given.

Made with Metropix ©2024

CONTACT
99 London Road
Stanway
Colchester
CO3 ONY

E sales@john-alexander.co.uk
T 01206 656007 www.john-alexander.co.uk

Find us on..