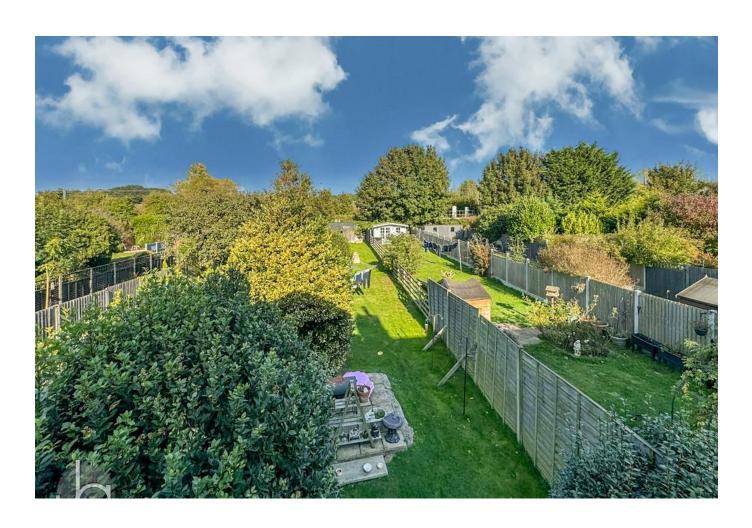

### OUTSIDE

To the front there is a driveway to accommodate multiple vehicles and a side access gate to the rear garden. The East facing rear garden is approximately 150ft long, mainly laid to grass with patio and decked areas and a storage shed to the rear