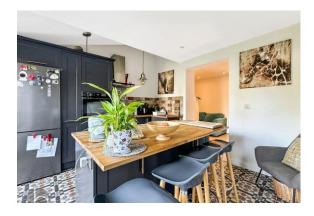

### **KITCHEN**

12' 11" x 10' 7" (3.94m x 3.23m)

Bi-Fold door to rear garden. Recently refitted with island and fitted wall and base units, electric hob, mid-height electric oven and space for a fridge freezer