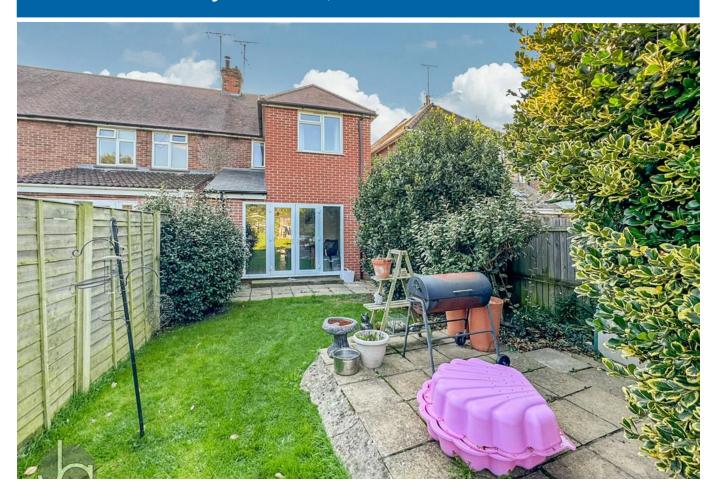

### OUTSIDE

To the front there is a driveway to accommodate multiple vehicles and a side access gate to the rear garden. The East facing rear garden is approximately 150ft long, mainly laid to grass with patio and decked areas and a storage shed to the rear