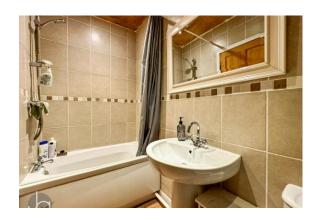

### **BATHROOM**

7' 11" x 3' 9" (2.41m x 1.14m)

Bath with shower over, wash basin and WC