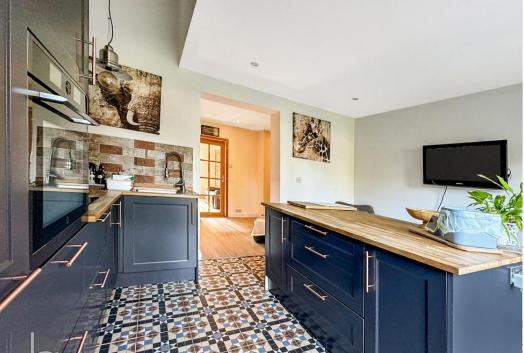

### **KITCHEN**

12' 11" x 10' 7" (3.94m x 3.23m)

Bi-Fold door to rear garden. Recently refitted with island and fitted wall and base units, electric hob, mid-height electric oven and space for a fridge freezer