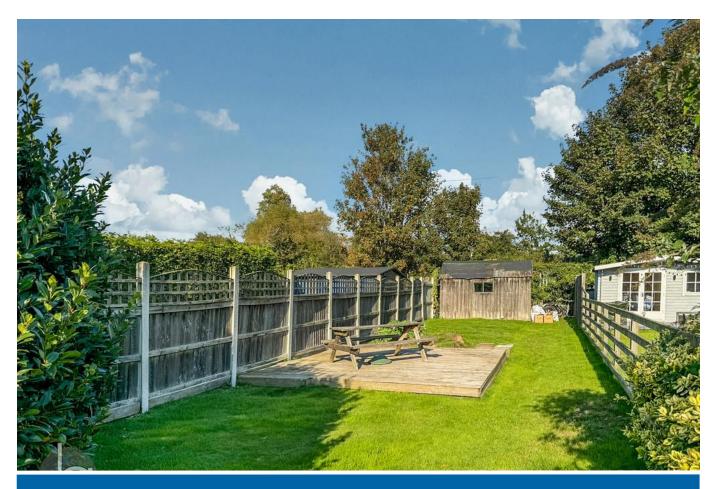

### OUTSIDE

To the front there is a driveway to accommodate multiple vehicles and a side access gate to the rear garden. The East facing rear garden is approximately 150ft long, mainly laid to grass with patio and decked areas and a storage shed to the rear