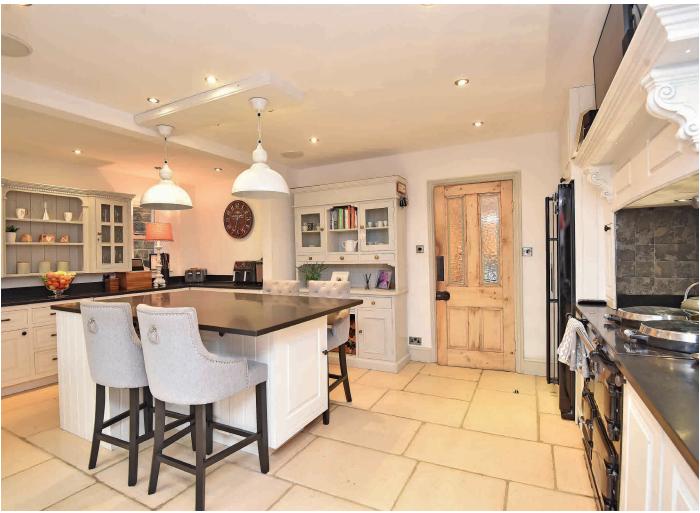

To the rear of the property is an open plan dining kitchen with bespoke shaker style units, integrated appliances, AGA, central island unit with seating and French doors lead out to the terrace. Adjacent to the kitchen is a separate utility and w/c.