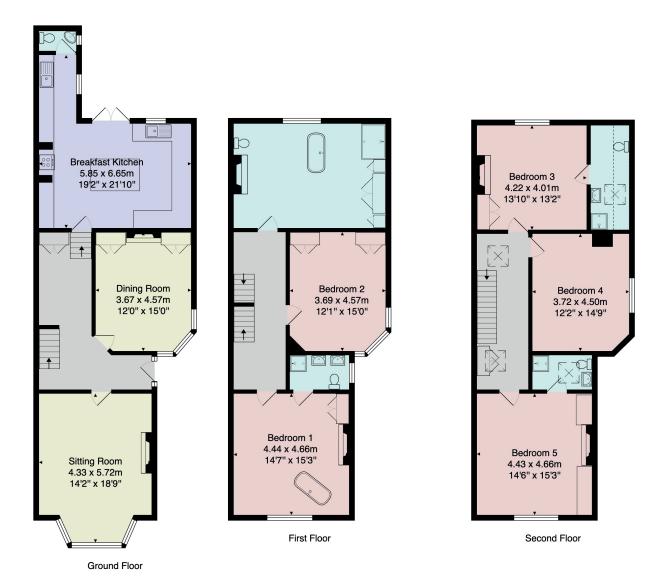

# FLOOR PLAN

Total Area: 242.9 m² ... 2615 ft²
All measurements are approximate and for display purposes only.

No liability is accepted by either the agency or Box Property Solutions Ltd as to the exact measurements of the rooms.

Box Property Solutions Ltd retains the copyright on this plan and allows agents to use it with agreed permission.