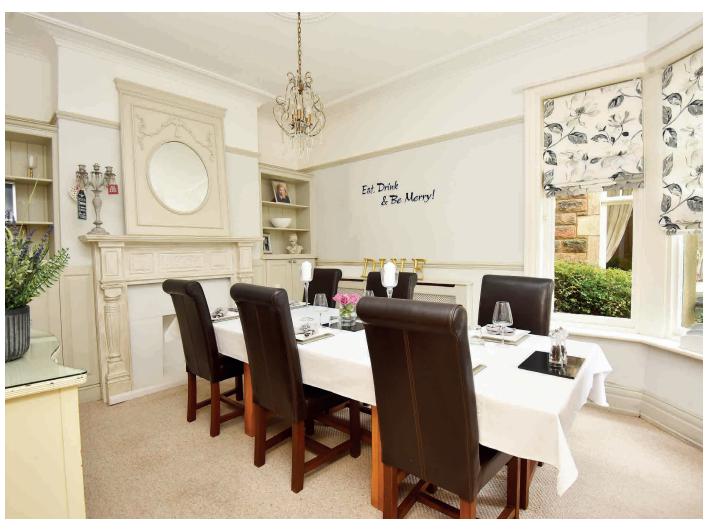

## **ACCOMMODATION**

The well apppointed accomdation comprises :

The ground floor briefly comprises; a walm and welcoming entrance hall. Formal dining room and a sitting room - flooded with natural light through the large bay window and feature fire surround with working fire.