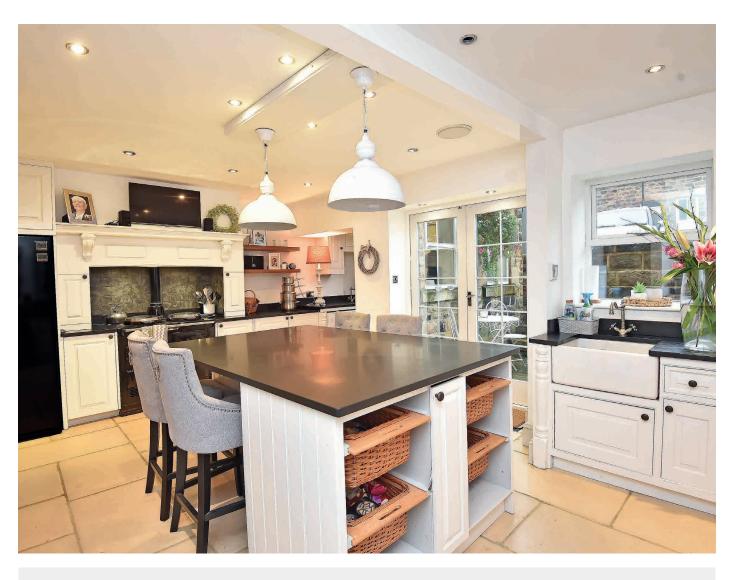

To the rear of the property is an open plan dining kitchen with bespoke shaker style units, integrated appliances, AGA, central island unit with seating and French doors lead out to the terrace. Adjacent to the kitchen is a separate utility and w/c.