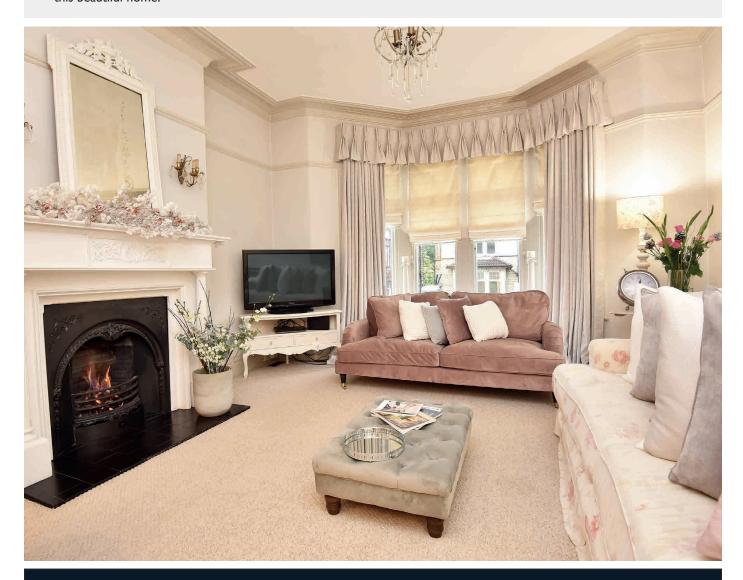

## **ACCOMMODATION**

The well apppointed accomdation comprises :

The ground floor briefly comprises; a walm and welcoming entrance hall. Formal dining room and a sitting room - flooded with natural light through the large bay window and feature fire surround with working fire.