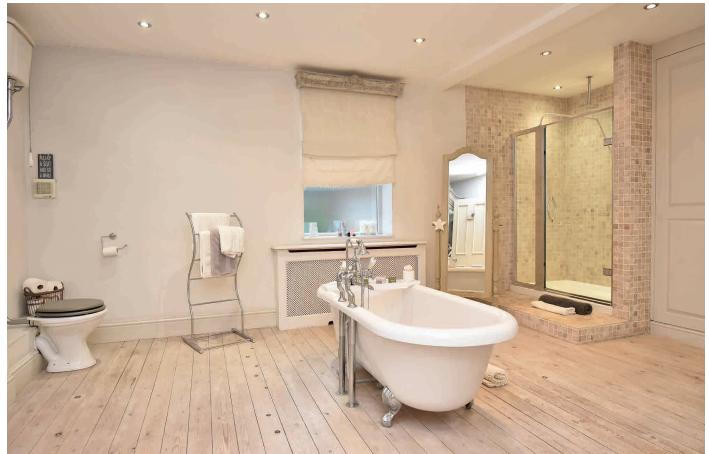

To the first floor, the spacious master bedroom is complete with integrated wardrobes, free standing feature bathtub, ornate fireplace and modern ensuite shower room.

A further double bedroom with bespoke built in wardrobes and a spectacular house bathroom with both bath and walk in shower.