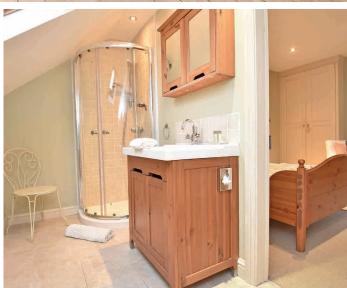

To the first floor, the spacious master bedroom is complete with integrated wardrobes, free standing feature bathtub, ornate fireplace and modern ensuite shower room.

A further double bedroom with bespoke built in wardrobes and a spectacular house bathroom with both bath and walk in shower.

To the second floor are three double bedrooms - two serviced by en suites.