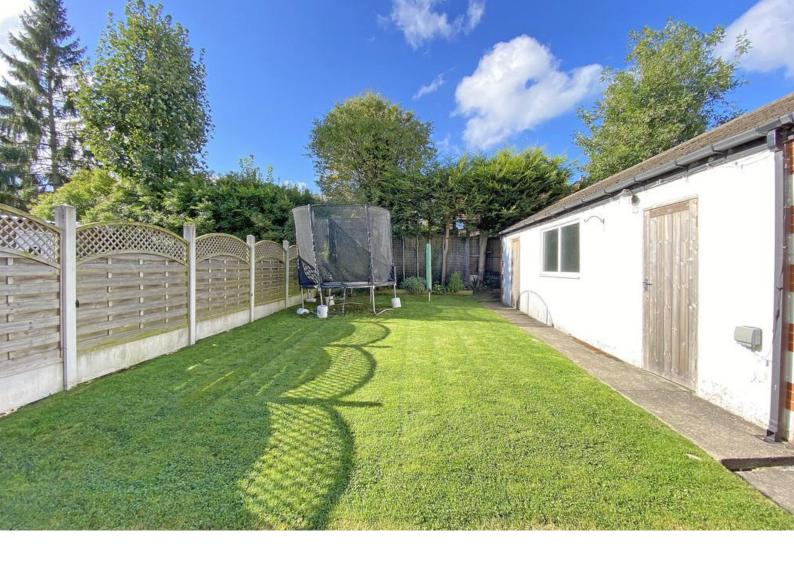

#### OUTSIDE

There is an attractive front garden with lawn, and driveway providing off-road parking with electric vehicle charging point and access to the detached garage which has light and power and attached garden store. There is also a rear garden with lawn, well-stocked planted borders and outside sitting areas.