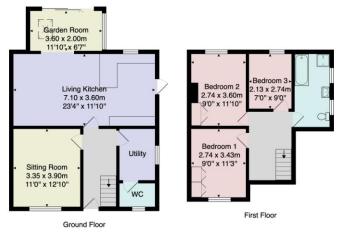

Tenure - Freehold

Council Tax Band - D

Total Area: 103.3 m² ... 1112 ft²

All measurements are approximate and for display purposes only.

No liability is accepted by either the agency or Box Property Solutions Ltd as to the exact measurements of the rooms.

Box Property Solutions Ltd retains the copyright on this plan and allows agents to use it with agreed permission.