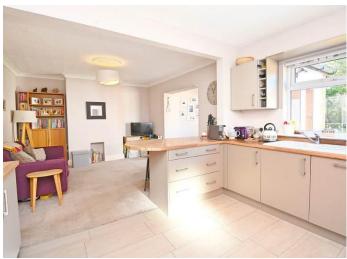

# LIVING KITCHEN

A stunning open-plan kitchen and living / dining area with windows and glazed doors overlooking the garden. The kitchen comprises a range of stylish modern units with worktop and breakfast bar. Integrated appliances including gas hob, integrated oven, fridge / freezer and dishwasher.