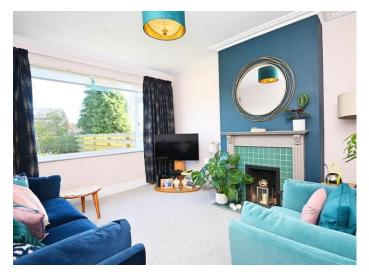

loor there is a sitting room, together with a stunning open-plan living kitchen with glazed doors leading to the garden and stylish modern kitchen units. There is also a downstairs WC and utility room. Upstairs, there are three good-sized bedrooms, together with a modern bathroom. A driveway provides parking with electric vehicle charging point and provides access to the garage and garden store, and there are attractive lawned gardens to the front and rear.

The property is situated on Kingsley Road, convenient for the excellent range of amenities along Knaresborough Road, within easy walking distance of Starbeck railway station and just a short distance from Harrogate town centre. The property is also on the edge of beautiful open countryside and footpaths.

GROUND FLOOR ENTRANCE HALL











# **SITTING ROOM**

A spacious reception room with attractive fireplace.

# LIVING KITCHEN

A stunning open-plan kitchen and living / dining area with windows and glazed doors overlooking the garden. The kitchen comprises a range of stylish modern units with worktop and breakfast bar. Integrated appliances including gas hob, integrated oven, fridge / freezer and dishwasher.

# **UTILITY ROOM**

With fitted worktop and space for washing machine.

# **CLOAKROOM**

With WC and washbasin.

# FIRST FLOOR BEDROOM 1

A double bedroom with fitted wardrobes.

### **BEDROOM 2**

A double bedroom.

# **BEDROOM 3**

A third bedroom.

# **BATHROOM**

A white modern suite comprising WC, washbasin set within a vanity unit, bath and shower. Tiled walls and floor. Heated towel rail. There is access