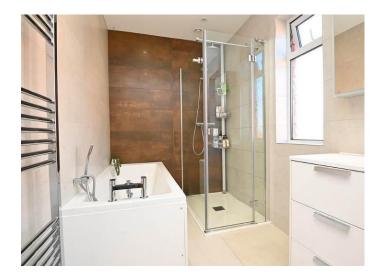

# **BATHROOM**

A white modern suite comprising WC, washbasin set within a vanity unit, bath and shower. Tiled walls and floor. Heated towel rail. There is access to a large area of under eaves storage where the boiler is kept.