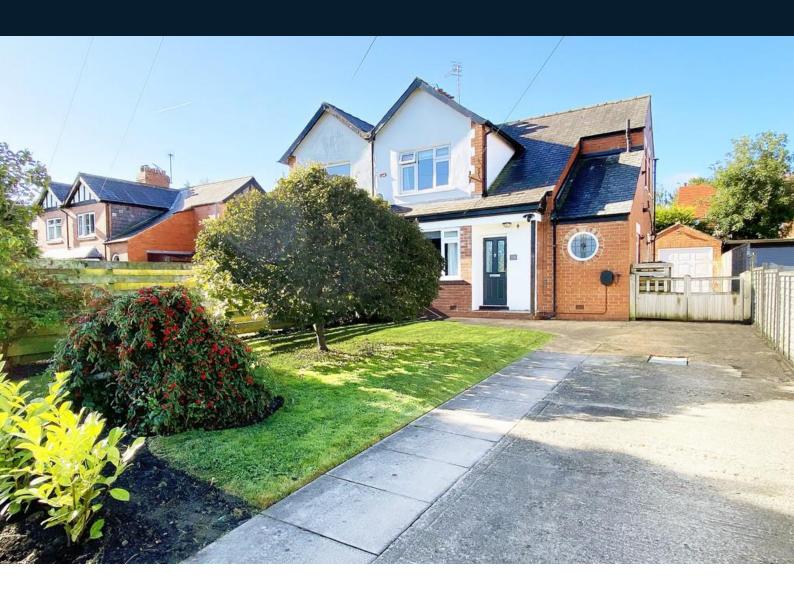

# 19 Kingsley Road, Harrogate, North Yorkshire, HG1 4RB

A spacious and beautifully presented three bedroom semi-detached house with attractive garden, driveway and garage, situated in a convenient location well served by local amenities.

This super property has been updated and modernised in recent years by the current owners and provides generous accommodation, appointed to a high standard. On the ground floor there is a sitting room, together with a stunning open-plan living kitchen with glazed doors leading to the garden and stylish modern kitchen units. There is also a downstairs WC and utility room. Upstairs, there are three good-sized bedrooms, together with a modern bathroom. A driveway provides parking with electric vehicle charging point and provides access to the garage and garden store, and there are attractive lawned gardens to the front and rear.

#### OUTSIDE

There is an attractive front garden with lawn, and driveway providing off-road parking with electric vehicle charging point and access to the detached garage which has light and power and attached garden store. There is also a rear garden with lawn, well-stocked planted borders and outside sitting areas.