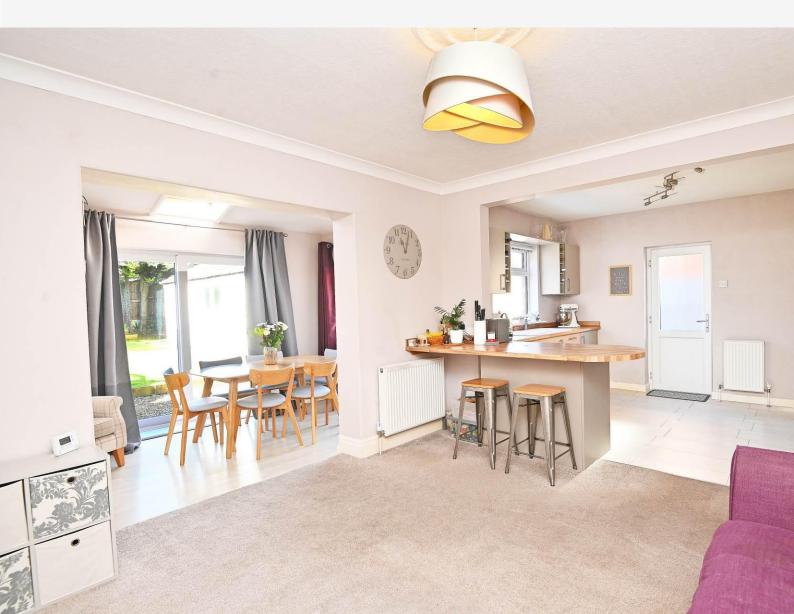

# LIVING KITCHEN

A stunning open-plan kitchen and living / dining area with windows and glazed doors overlooking the garden. The kitchen comprises a range of stylish modern units with worktop and breakfast bar. Integrated appliances including gas hob, integrated oven, fridge / freezer and dishwasher.

# **UTILITY ROOM**

With fitted worktop and space for washing machine.