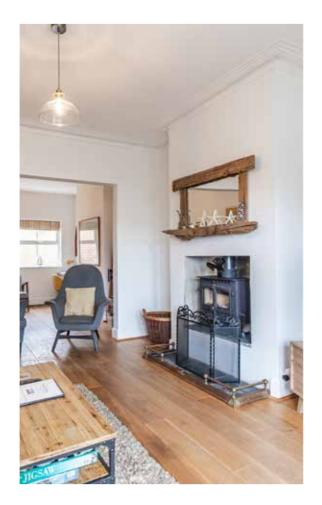

The ground floor features an expansive sitting/dining room with a cosy wood-burning stove – perfect for relaxing on cool evenings or hosting family gatherings. The adjoining kitchen/dining room is the hub of the home, offering ample space for cooking and socializing with loved ones. A convenient ground floor WC and a double bedroom with its own wet room make this space ideal for multi-generational living or a guest suite.