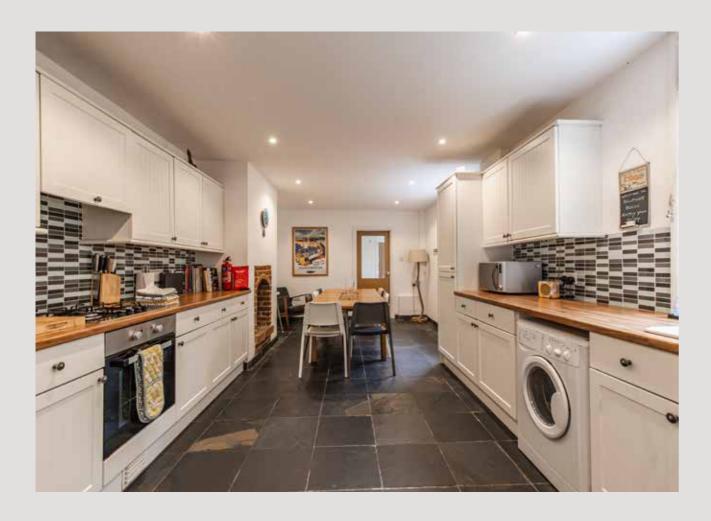

The ground floor features an expansive sitting/dining room with a cosy wood-burning stove – perfect for relaxing on cool evenings or hosting family gatherings. The adjoining kitchen/dining room is the hub of the home, offering ample space for cooking and socializing with loved ones. A convenient ground floor WC and a double bedroom with its own wet room make this space ideal for multi-generational living or a guest suite.