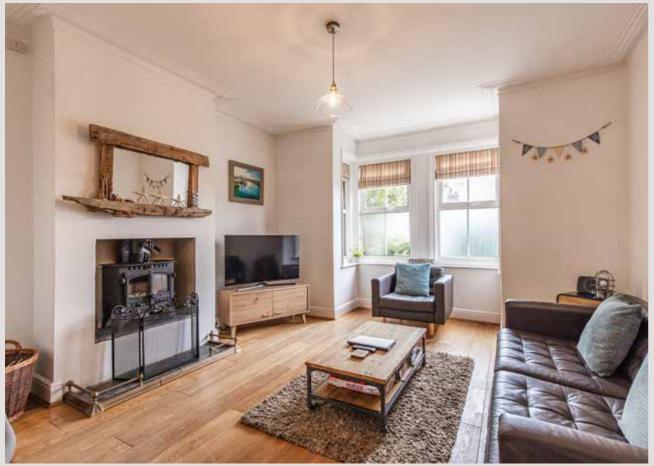

The ground floor features an expansive sitting/dining room with a cosy wood-burning stove – perfect for relaxing on cool evenings or hosting family gatherings. The adjoining kitchen/dining room is the hub of the home, offering ample space for cooking and socializing with loved ones. A convenient ground floor WC and a double bedroom with its own wet room make this space ideal for multi-generational living or a guest suite.

The high ceilings, bay windows, and modern design touches create a welcoming and spacious environment.

Whilst every attempt has been made to ensure the accuracy of the floor plan contained here, measurements of doors, windows, rooms and any other items are approximate and no responsibility is taken for any error, omission, or mis-statement. This plan is for illustrative purposes only and should be used as such by any prospective purchaser or tenant. The services, systems and appliances shown have not been tested and no guarantee as to their operability or efficiency can be given.