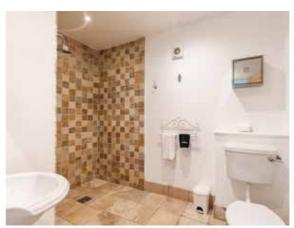

The ground floor features an expansive sitting/dining room with a cosy wood-burning stove – perfect for relaxing on cool evenings or hosting family gatherings. The adjoining kitchen/dining room is the hub of the home, offering ample space for cooking and socializing with loved ones. A convenient ground floor WC and a double bedroom with its own wet room make this space ideal for multi-generational living or a guest suite.