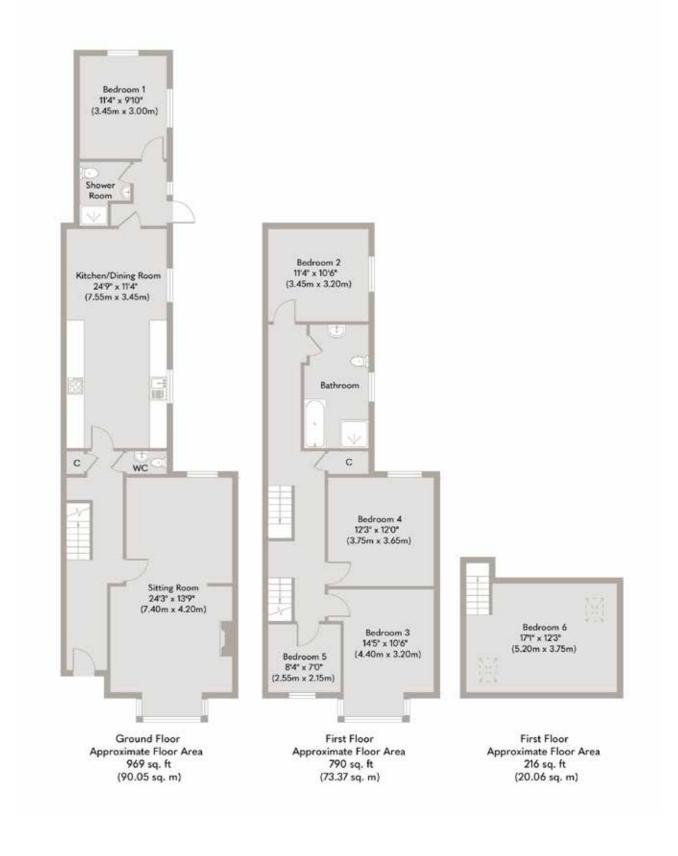

The ground floor features an expansive sitting/dining room with a cosy wood-burning stove – perfect for relaxing on cool evenings or hosting family gatherings. The adjoining kitchen/dining room is the hub of the home, offering ample space for cooking and socializing with loved ones. A convenient ground floor WC and a double bedroom with its own wet room make this space ideal for multi-generational living or a guest suite.

Upstairs, the first floor comprises four generous bedrooms and a family bathroom, providing plenty of space for everyone. The second floor boasts a sixth bedroom, which can easily be transformed into a quiet home office or creative studio.