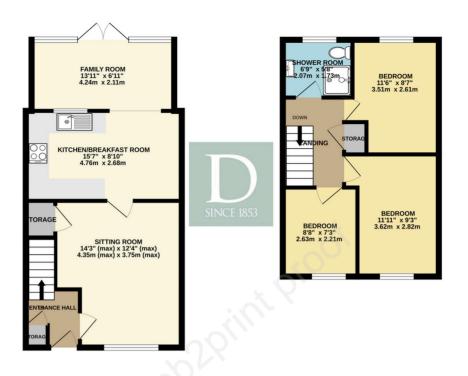

### **LOCAL AUTHORITY**

East Suffolk Council.

Council Tax Band - C

NO ONWARD CHAIN! GROUND FLOOR 445 sq.ft. (41.4 sq.m.) approx. 1ST FLOOR 349 sq.ft. (32.4 sq.m.) approx.

TOTAL FLOOR AREA: 794 sq.ft. (73.8 sq.m.) approx.
White every attempt has been made to ensure the accuracy of the floorplan contained here, measurement
ornision on the statement. The pain is for instrution properly and arboard be used as such by any
prospective purchaser. The services, systems and appliances shown have not been tested and no guarant
as to their operating or efficacy; but be green.