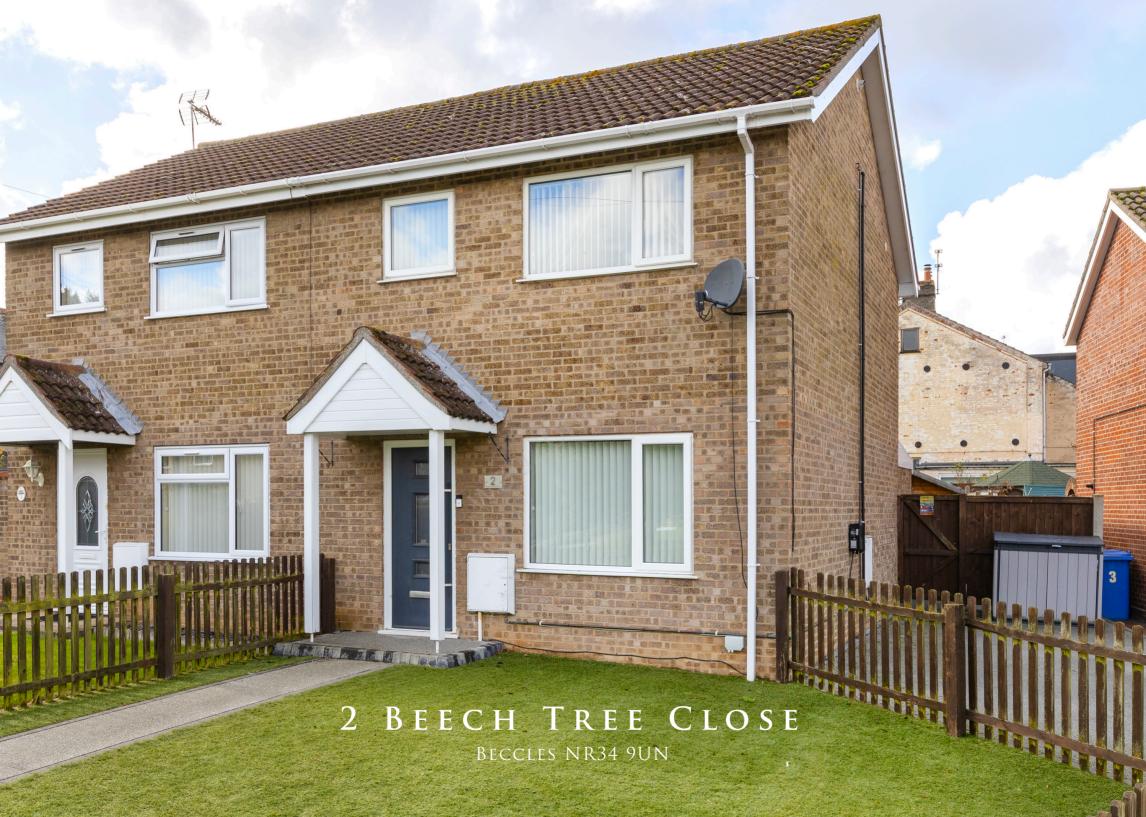

Beautifully presented and extended three bedroom family home positioned in well regarded part of town with parking and garden.

Approaching the property from the front brings you into an entrance hallway with stairs rising to the first floor and cloaks cupboard. A door opens to the sitting room which overlooks the front aspect and has access to an under stairs cupboard. From here access is gained to the kitchen which has been upgraded in recent years and extended to provide a great kitchen/dining/family room with French doors leading to the rear garden.

On the first floor the landing leads to a updated family shower room and three bedrooms.

Outside, the property is set back from the road with an enclosed easy maintenance front garden.

A driveway is positioned at the side of the property allowing for electric charging (current charging point is not included in the sale).