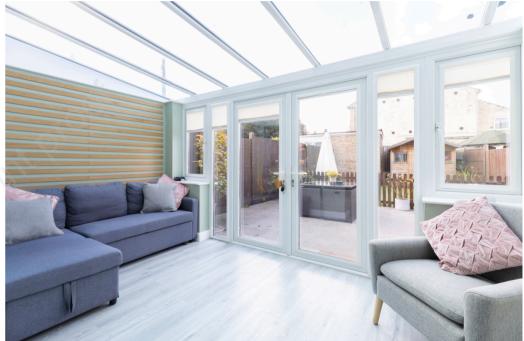

Beautifully presented and extended three bedroom family home positioned in well regarded part of town with parking and garden.

Approaching the property from the front brings you into an entrance hallway with stairs rising to the first floor and cloaks cupboard. A door opens to the sitting room which overlooks the front aspect and has access to an under stairs cupboard. From here access is gained to the kitchen which has been upgraded in recent years and extended to provide a great kitchen/dining/family room with French doors leading to the rear garden.

At the rear of the parking area is a gate that opens to the rear garden which, again, is designed for ease of maintenance.