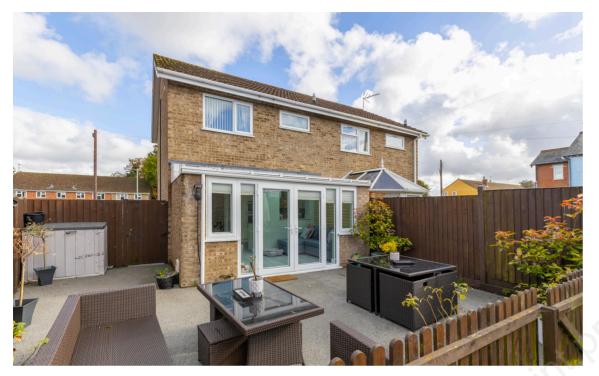

At the rear of the parking area is a gate that opens to the rear garden which, again, is designed for ease of maintenance.