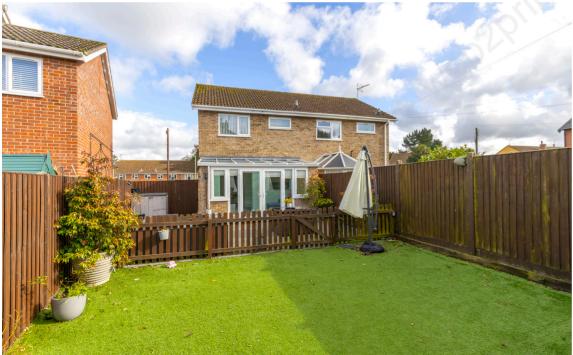

At the rear of the parking area is a gate that opens to the rear garden which, again, is designed for ease of maintenance.