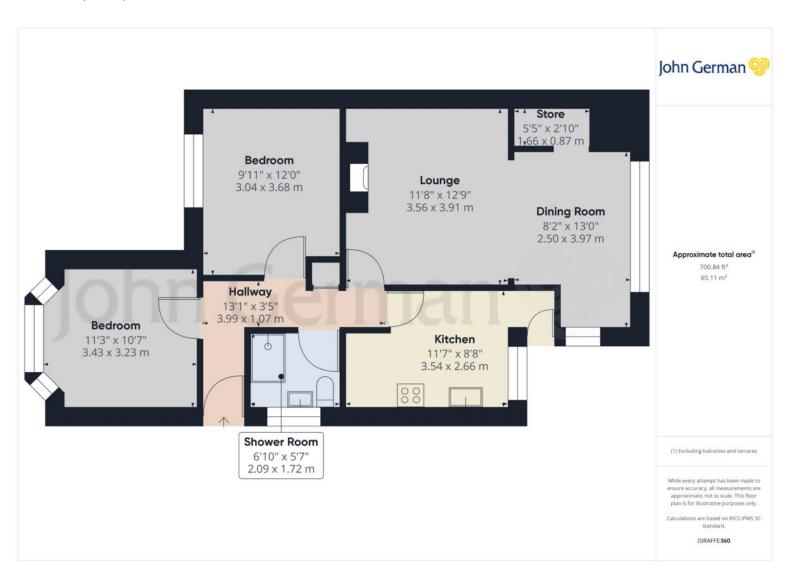

Public transport well catered for by regular bus and train service; commuter access to the M1 and A6 is excellent.

Accommodation comprises two bedrooms, bathroom, lounge/dining room and kitchen.

Externally, the property offers an excellent size southwest facing rear garden and driveway.