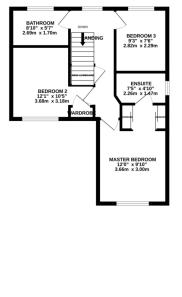

## FOR SALE

3 Bed Semi-Detached House in Wych Elm Road, Oadby LE2 4EF Offers Over £300,000

Very well presented and well proportioned semi detached family home. The location is in a highly desirable part of Oadby being close to a selection of local schools, universities, shops and road networks. The accommodation comprises entrance hall, lounge, downstairs w.c., kitchen diner, three bedrooms, en-suite and dressing room to master, family bathroom, front and rear gardens, off road parking and garage.

## Phillips George

GROUND FLOOR

1ST FLOOR

- Semi Detached
- Well Proportioned
- Three Bedrooms
- En-Suite To Master
- Dressing Room
- Garage
- Quiet Cul-De-Sac
- Kitchen Diner

Agents Note: Whilst every care has been taken to prepare these sales particulars, they are for guidance purposes only. All measurements are approximate are for general guidance purposes only and whilst every care has been taken to ensure their accuracy, they should not be relied upon and potential buyers are advised to recheck the measurements.