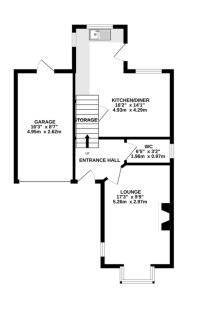

## Phillips George







## FOR SALE

3 Bed Semi-Detached House in Wych Elm Road, Oadby LE2 4EF Offers Over £300,000

Very well presented and well proportioned semi detached family home. The location is in a highly desirable part of Oadby being close to a selection of local schools, universities, shops and road networks. The accommodation comprises entrance hall, lounge, downstairs w.c., kitchen diner, three bedrooms, en-suite and dressing room to master, family bathroom, front and rear gardens, off road parking and garage.

## Phillips George



GROUND FLOOR

1ST FLOOR











## **Energy Efficiency Rating** Current Very energy efficient - lower running costs (92-100) Α B 85 C (69-80) (55-68) E (39-54) F (21-38) G Not energy efficient - higher running cost EU Directive 2002/91/EC England, Scotland & Wales

- Semi Detached
- Well Proportioned
- Three Bedrooms
- En-Suite To Master
- Dressing Room
- Garage
- Quiet Cul-De-Sac
- Kitchen Diner



Agents Note: Whilst every care has been taken to prepare these sales particulars, they are for guidance purposes only. All measurements are approximate are for general guidance purposes only and whilst every care has been taken to ensure their accuracy, they should not be relied upon and potential buyers are advised to recheck the measurements.

o responsibility is taken for any error, and should be used as such by