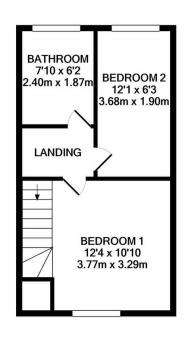

## Phillips George

GROUND FLOOR APPROX. FLOOR AREA 283 SQ.FT. (26.3 SQ.M.) 1ST FLOOR APPROX. FLOOR AREA 283 SQ.FT. (26.3 SQ.M.)

FLOORPLAN BY PHILLIPS GEORGE ESTATE AGENTS TOTAL APPROX. FLOOR AREA 566 SQ.FT. (52.6 SQ.M.)

Whilst every attempt has been made to ensure the accuracy of the floor plan contained here, measurements of doors, windows, rooms and any other items are approximate and no responsibility is taken for any error, omission, or mis-statement. This plan is for illustrative purposes only and should be used as such by any prospective purchaser. The services, systems and appliances shown have not been tested and no guarantee as to their operability or efficiency can be given