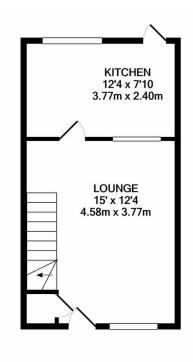

## Phillips George

GROUND FLOOR APPROX. FLOOR AREA 283 SQ.FT. (26.3 SQ.M.) 1ST FLOOR APPROX. FLOOR AREA 283 SQ.FT. (26.3 SQ.M.)

FLOORPLAN BY PHILLIPS GEORGE ESTATE AGENTS TOTAL APPROX. FLOOR AREA 566 SQ.FT. (52.6 SQ.M.)

Whilst every attempt has been made to ensure the accuracy of the floor plan contained here, measurements of doors, windows, rooms and any other items are approximate and no responsibility is taken for any error, omission, or mis-statement. This plan is for illustrative purposes only and should be used as such by any prospective purchaser. The services, systems and appliances shown have not been tested and no guarantee as to their operability or efficiency can be given