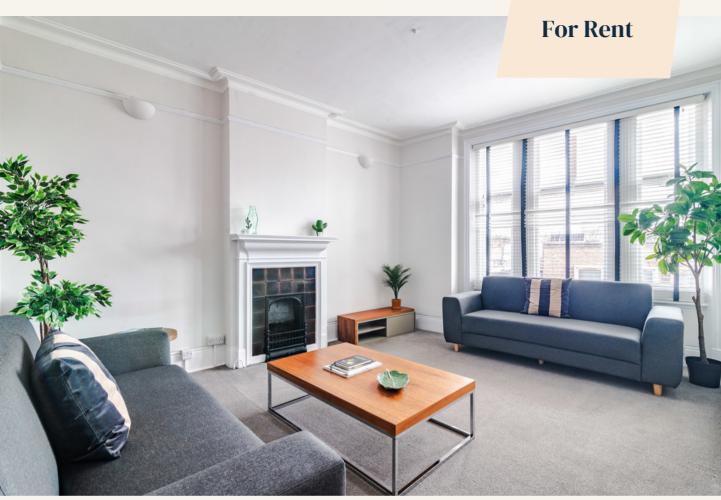

## Charing Cross Road, Covent Garden WC2

2 bedrooms | 775 sq ft £650 pw

Partially refurbished and with brand new furniture, this two double bedroom apartment is in a popular residential mansion block on Charing Cross Road. High ceilings feature throughout, there is a separate kitchen and guest toilet in addition to a shower room. Available immediately, furnished.

#### Overview

Featuring high ceilings and large sash windows, this two doublebedroom apartment is located on the fourth floor of a popular period mansion block between Covent Garden and Leicester Square. Partially refurbished and fitted with stylish new furniture, the building's original charm is retained with feature fireplaces and a bay window in the reception room. Both bedrooms are double in size, the kitchen has space to dine, while there is a separate guest toilet in addition to a shower room.

Charing Cross Mansions is conveniently located with the attractions of London's West End on the doorstep and with great transport links to the rest of the Capital and beyond from nearby Leicester Square (Northern and Piccadilly lines) as well as mainline services from London Charing Cross. This apartment has a great on-site management team & CCTV security as well as a complimentary 100mb Fibre Broadband.