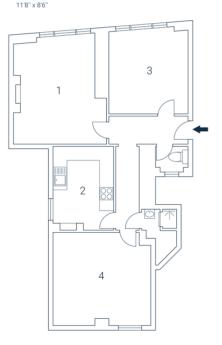

Charing Cross Mansions, WC2 Approximate Gross Internal Area 72 sqm/ 775 sq ft Fourth Floor

1 Living/ 4.53 x 4.01M 14'10" x 13'2" 2 Kitchen/ Dining/ 3.55 x 2.59M

4 Bedroom 3.46 x 3.40M 11'4" x 11'2" 4.24 x 4.03M 13'11" x 13'3"

3 Bedroom

Floorplan produced for Tavistock Bow. Illustration for identification purposes only and not to scale. All measurements are approximate and not to be relied upon.