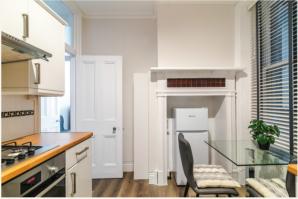

#### Overview

Featuring high ceilings and large sash windows, this two doublebedroom apartment is located on the fourth floor of a popular period mansion block between Covent Garden and Leicester Square. Partially refurbished and fitted with stylish new furniture, the building's original charm is retained with feature fireplaces and a bay window in the reception room. Both bedrooms are double in size, the kitchen has space to dine, while there is a separate guest toilet in addition to a shower room.