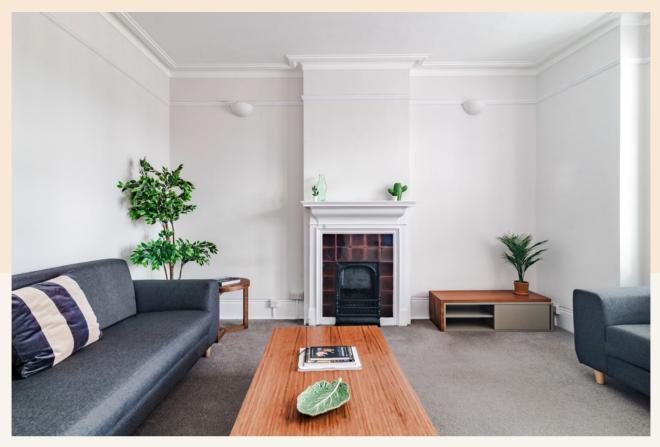

## Charing Cross Road, Covent Garden WC2

2 bedrooms | 775 sq ft £650 pw

Partially refurbished and with brand new furniture, this two double bedroom apartment is in a popular residential mansion block on Charing Cross Road. High ceilings feature throughout, there is a separate kitchen and guest toilet in addition to a shower room. Available immediately, furnished.

#### Overview

Featuring high ceilings and large sash windows, this two doublebedroom apartment is located on the fourth floor of a popular period mansion block between Covent Garden and Leicester Square. Partially refurbished and fitted with stylish new furniture, the building's original charm is retained with feature fireplaces and a bay window in the reception room. Both bedrooms are double in size, the kitchen has space to dine, while there is a separate guest toilet in addition to a shower room.

Charing Cross Mansions is conveniently located with the attractions of London's West End on the doorstep and with great transport links to the rest of the Capital and beyond from nearby Leicester Square (Northern and Piccadilly lines) as well as mainline services from London Charing Cross. This apartment has a great on-site management team & CCTV security as well as a complimentary 100mb Fibre Broadband.