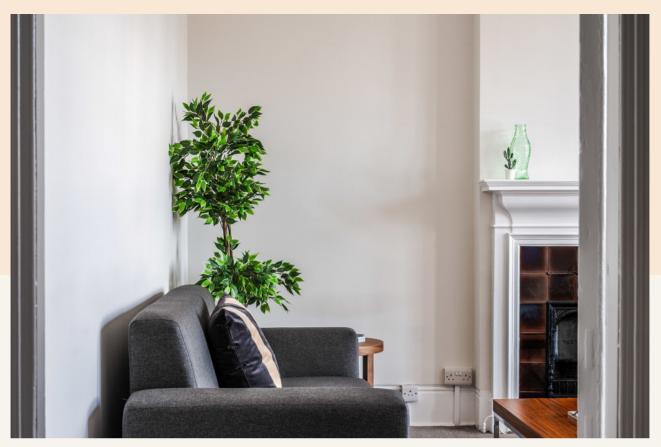

#### Overview

Featuring high ceilings and large sash windows, this two doublebedroom apartment is located on the fourth floor of a popular period mansion block between Covent Garden and Leicester Square. Partially refurbished and fitted with stylish new furniture, the building's original charm is retained with feature fireplaces and a bay window in the reception room. Both bedrooms are double in size, the kitchen has space to dine, while there is a separate guest toilet in addition to a shower room.