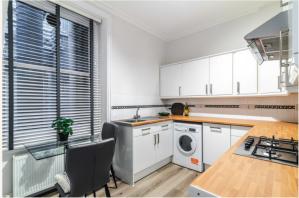

#### Overview

Featuring high ceilings and large sash windows, this two doublebedroom apartment is located on the fourth floor of a popular period mansion block between Covent Garden and Leicester Square. Partially refurbished and fitted with stylish new furniture, the building's original charm is retained with feature fireplaces and a bay window in the reception room. Both bedrooms are double in size, the kitchen has space to dine, while there is a separate guest toilet in addition to a shower room.