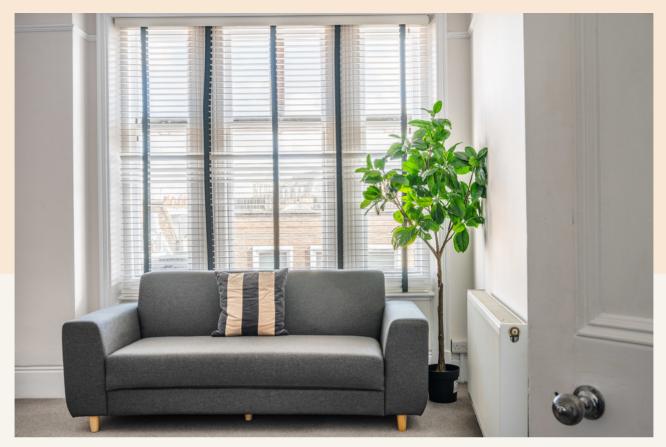

#### Overview

Featuring high ceilings and large sash windows, this two doublebedroom apartment is located on the fourth floor of a popular period mansion block between Covent Garden and Leicester Square. Partially refurbished and fitted with stylish new furniture, the building's original charm is retained with feature fireplaces and a bay window in the reception room. Both bedrooms are double in size, the kitchen has space to dine, while there is a separate guest toilet in addition to a shower room.