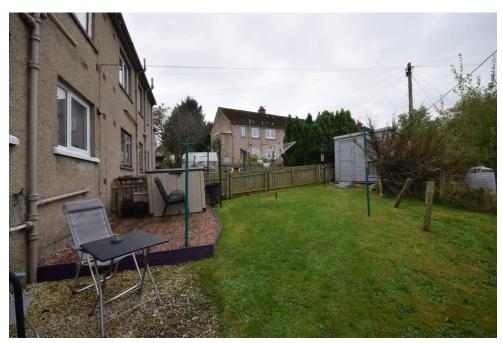

The property provides ample storage with 2 built in cupboards located in the inner hall which offers further storage provided in the rear porch which has power.

The front garden has been well maintained and is mainly laid to lawn.

There is also a private rear garden with a seating area, lawn and a timer built shed.

There is also a communal drying green.

Gas central heating and double glazing throughout.