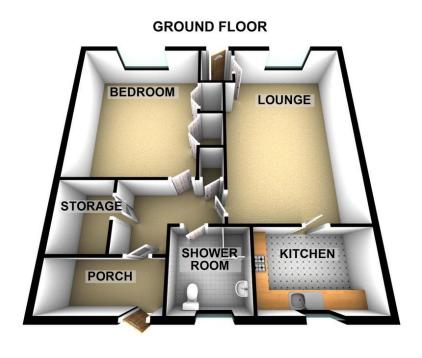

### Floorplans

### Property Room sizes

#### **ENTRANCE HALL**

LOUNGE

15' 1" x 10' 3" (4.6m x 3.12m)

KITCHEN

9'1"x6'10" (2.77m x 2.08m)

**BEDROOM** 

11'7" x 9' 2" (3.53m x 2.79m)

SHOWER ROOM

6' 1" x 6' 5" (1.85m x 1.96m)

PLEASE NOTE: These particulars whilst believed to be accurate are set out as a general outline only for guidance and do not constitute any part of an offer or contract intending, purchasers should not rely on them as statements or representations of fact, but must satisfy themselves by inspection or otherwise as to their accuracy. No person in this firm's employment has the authority to make or give representation or warranty in respect of the property. All room sizes are approximate and for general guidance only. They cannot be relied upon for fitting carpets, fumiture etc.