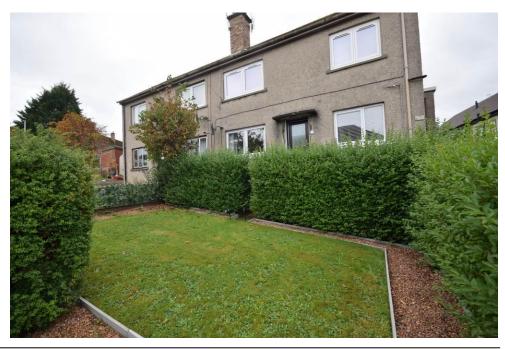

The property provides ample storage with 2 built in cupboards located in the inner hall which offers further storage provided in the rear porch which has power.

The front garden has been well maintained and is mainly laid to lawn.

There is also a private rear garden with a seating area, lawn and a timer built shed.

There is also a communal drying green.

Gas central heating and double glazing throughout.