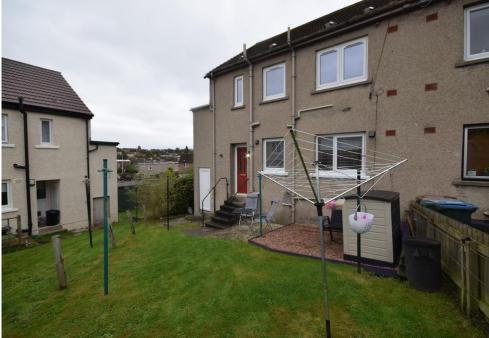

The property provides ample storage with 2 built in cupboards located in the inner hall which offers further storage provided in the rear porch which has power.

The front garden has been well maintained and is mainly laid to lawn.

There is also a private rear garden with a seating area, lawn and a timer built shed.

There is also a communal drying green.

Gas central heating and double glazing throughout.