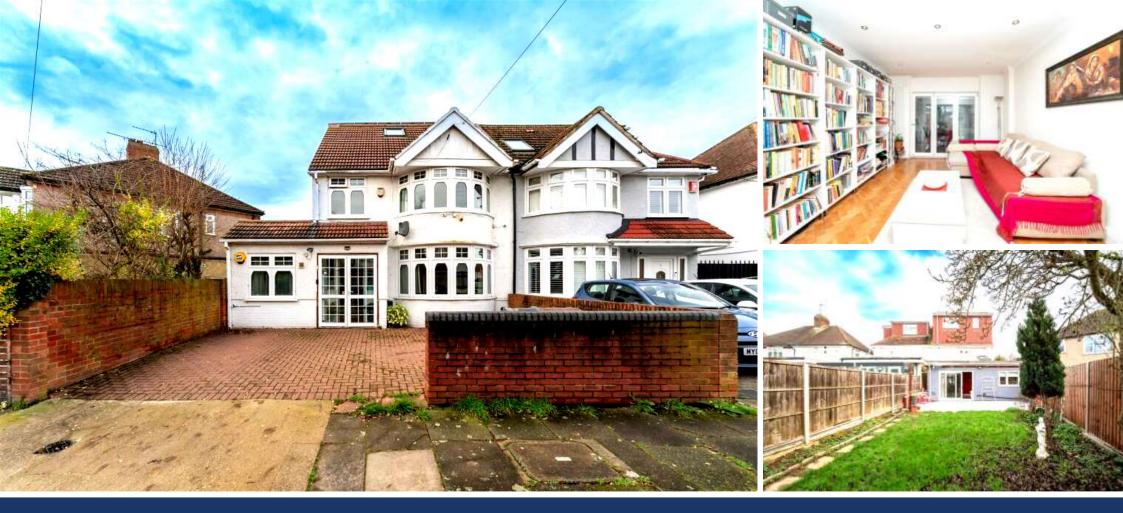

## Adelaide Road | Hounslow | TW5 9AG

This exquisitely extended semi-detached family residence is situated in a sought-after residential area. The property boasts five to six generously sized bedrooms and offers excellent access to local amenities, including shops, schools, and various transport options. The ground floor features an expansive through lounge, a sleek, modern kitchen/diner, and a versatile fifth bedroom with an en-suite shower room. The first floor comprises three additional bedrooms and a contemporary shower room, while the top floor includes a well-appointed fourth bedroom/loft room and another shower room. The exterior includes a beautifully landscaped rear garden, perfect for relaxation and entertaining, and a front garden with off-street parking. Additionally, the property features a versatile outbuilding, ideal for use as a home office, gym, or studio, providing flexible space to suit various needs. Call NOW for further details, not to be missed.