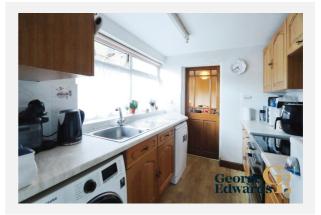

| UPRN:              | 100030580036                                 |

 Last Sold Date:
 26/01/1996

 Last Sold Price:
 £30,000

 Last Sold £/ft<sup>2</sup>:
 £31

 OIRO:
 £160,000

 Tenure:
 Freehold

### Local Area

| L | ocal Authority:           |  |  |
|---|---------------------------|--|--|
| С | <b>Conservation Area:</b> |  |  |
| F | Flood Risk:               |  |  |
| • | Rivers & Seas             |  |  |
| • | Surface Water             |  |  |

No No Risk Low

Leicestershire

**Estimated Broadband Speeds** (Standard - Superfast - Ultrafast)









mb/s

Mobile Coverage:

(based on calls indoors)



Satellite/Fibre TV Availability:





## Gallery Photos





















## Gallery Photos







## Gallery Floorplan



### 7, MOIRA ROAD, DONISTHORPE, SWADLINCOTE, DE12 7QD



### TOTAL: 73.4 m<sup>2</sup> (790 sq.ft.)

This floor plan is for illustrative purposes only. It is not drawn to scale. Any measurements, floor areas (including any total floor area), openings and orientations are approximate. No details are guaranteed, they cannot be relied upon for any purpose and do not form any part of any agreement. No liability is taken for any error, omission or misstatement. A party must rely upon its own inspection(s). Powered by www.Propertybox.io



## Property EPC - Certificate



| 7 MOIRA ROAD, DONISTHORPE, DE12 7QD | Energy rating |
|-------------------------------------|---------------|
|                                     |               |
|