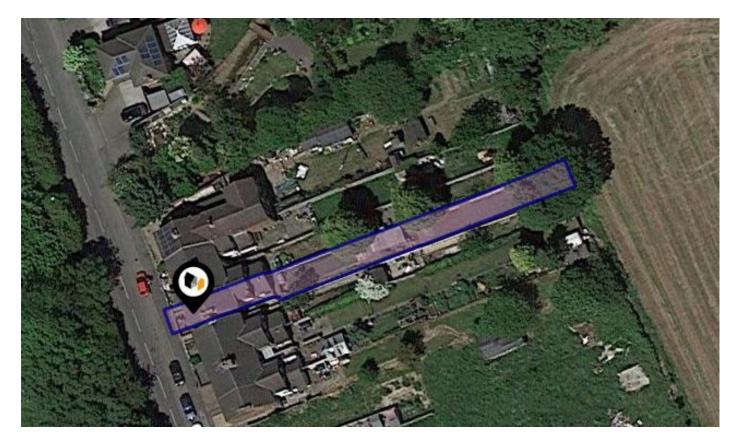

### 7, MOIRA ROAD, DONISTHORPE, SWADLINCOTE, DE12 7QD

**OIRO :** £160,000

#### Property

| Floor Area:       947 ft <sup>2</sup> / 88 m <sup>2</sup> Plot Area:       0.08 acres         Year Built :       Before 1900         Council Tax :       Band A         Annual Estimate:       f1,487         Title Number:       LT281441         UPRN:       100030580036 | Type:<br>Bedrooms: | Terraced<br>2                                |
|-----------------------------------------------------------------------------------------------------------------------------------------------------------------------------------------------------------------------------------------------------------------------------|--------------------|----------------------------------------------|
| Year Built :Before 1900Council Tax :Band AAnnual Estimate:£1,487Title Number:LT281441                                                                                                                                                                                       | Floor Area:        | –<br>947 ft <sup>2</sup> / 88 m <sup>2</sup> |
| Council Tax :Band AAnnual Estimate:£1,487Title Number:LT281441                                                                                                                                                                                                              | Plot Area:         | 0.08 acres                                   |
| Annual Estimate:£1,487Title Number:LT281441                                                                                                                                                                                                                                 | Year Built :       | Before 1900                                  |
| Title Number:LT281441                                                                                                                                                                                                                                                       | Council Tax :      | Band A                                       |
|                                                                                                                                                                                                                                                                             | Annual Estimate:   | £1,487                                       |
| UPRN: 100030580036                                                                                                                                                                                                                                                          | Title Number:      | LT281441                                     |
|                                                                                                                                                                                                                                                                             | UPRN:              | 100030580036                                 |