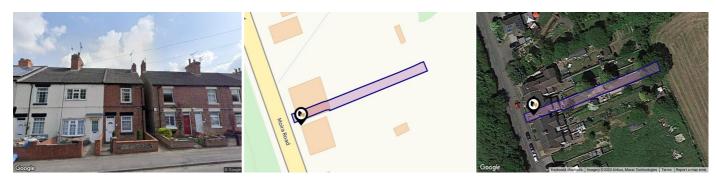

### 7, MOIRA ROAD, DONISTHORPE, SWADLINCOTE, DE12 7QD

**OIRO :** £160,000

#### Property

| Floor Area:       947 ft <sup>2</sup> / 88 m <sup>2</sup> Plot Area:       0.08 acres         Year Built :       Before 1900         Council Tax :       Band A         Annual Estimate:       f1,487         Title Number:       LT281441         UPRN:       100030580036 | Type:<br>Bedrooms: | Terraced<br>2                                |
|-----------------------------------------------------------------------------------------------------------------------------------------------------------------------------------------------------------------------------------------------------------------------------|--------------------|----------------------------------------------|
| Year Built :Before 1900Council Tax :Band AAnnual Estimate:£1,487Title Number:LT281441                                                                                                                                                                                       | Floor Area:        | –<br>947 ft <sup>2</sup> / 88 m <sup>2</sup> |
| Council Tax :Band AAnnual Estimate:£1,487Title Number:LT281441                                                                                                                                                                                                              | Plot Area:         | 0.08 acres                                   |
| Annual Estimate:£1,487Title Number:LT281441                                                                                                                                                                                                                                 | Year Built :       | Before 1900                                  |
| Title Number:LT281441                                                                                                                                                                                                                                                       | Council Tax :      | Band A                                       |
|                                                                                                                                                                                                                                                                             | Annual Estimate:   | £1,487                                       |
| UPRN: 100030580036                                                                                                                                                                                                                                                          | Title Number:      | LT281441                                     |
|                                                                                                                                                                                                                                                                             | UPRN:              | 100030580036                                 |