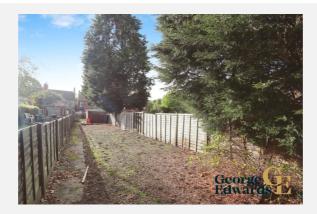

| UPRN:              | 100030580036                                 |

 Last Sold Date:
 26/01/1996

 Last Sold Price:
 £30,000

 Last Sold £/ft<sup>2</sup>:
 £31

 OIRO:
 £160,000

 Tenure:
 Freehold

### Local Area

| L | ocal Authority:           |  |  |
|---|---------------------------|--|--|
| С | <b>Conservation Area:</b> |  |  |
| F | Flood Risk:               |  |  |
| • | Rivers & Seas             |  |  |
| • | Surface Water             |  |  |

No No Risk Low

Leicestershire

**Estimated Broadband Speeds** (Standard - Superfast - Ultrafast)









mb/s

Mobile Coverage:

(based on calls indoors)



Satellite/Fibre TV Availability:





## Gallery Photos





















## Gallery Photos







## Gallery Floorplan



### 7, MOIRA ROAD, DONISTHORPE, SWADLINCOTE, DE12 7QD



### TOTAL: 73.4 m<sup>2</sup> (790 sq.ft.)

This floor plan is for illustrative purposes only. It is not drawn to scale. Any measurements, floor areas (including any total floor area), openings and orientations are approximate. No details are guaranteed, they cannot be relied upon for any purpose and do not form any part of any agreement. No liability is taken for any error, omission or misstatement. A party must rely upon its own inspection(s). Powered by www.Propertybox.io



## Property EPC - Certificate



| 7 MOIRA ROAD, DONISTHORPE, DE12 7QD | Energy rating |
|-------------------------------------|---------------|
|                                     |               |
|