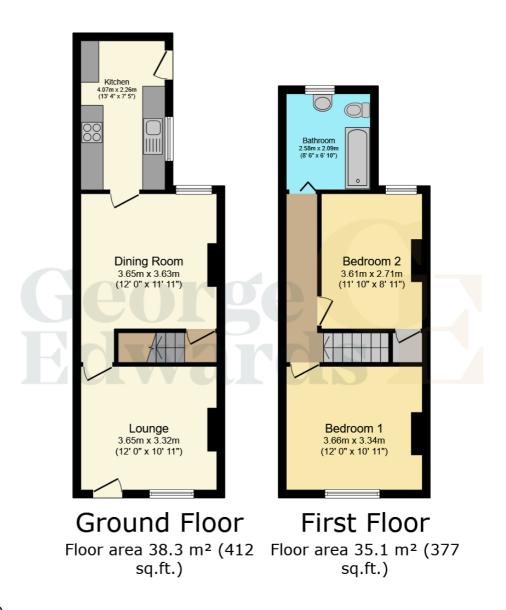

## Gallery Floorplan

### 7, MOIRA ROAD, DONISTHORPE, SWADLINCOTE, DE12 7QD

### TOTAL: 73.4 m<sup>2</sup> (790 sq.ft.)

This floor plan is for illustrative purposes only. It is not drawn to scale. Any measurements, floor areas (including any total floor area), openings and orientations are approximate. No details are guaranteed, they cannot be relied upon for any purpose and do not form any part of any agreement. No liability is taken for any error, omission or misstatement. A party must rely upon its own inspection(s). Powered by www.Propertybox.io