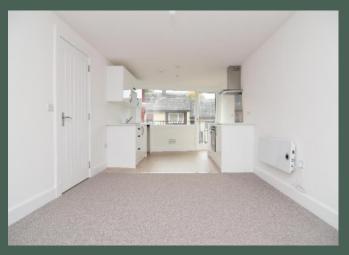

Entered via an external staircase shared with 3B, the accommodation comprises: hall with solid wood topped storage unit and cupboard; open plan living room/kitchen with ample space for a dining area, base and wall-mounted units, integrated electric oven, ceramic hob, stainless steel splashback and extractor hood fitted with spotlights,

and private balcony accessed from the kitchen; two spacious double bedrooms situated to the rear of the property; and contemporary bathroom with solid wood shelving, fitted storage cupboard and shower over the bath.

Further benefits of this property include brand new electric radiators throughout and double glazed windows.

Externally there is a shared drying green to the rear of the building, and unrestricted on-street parking to the front.