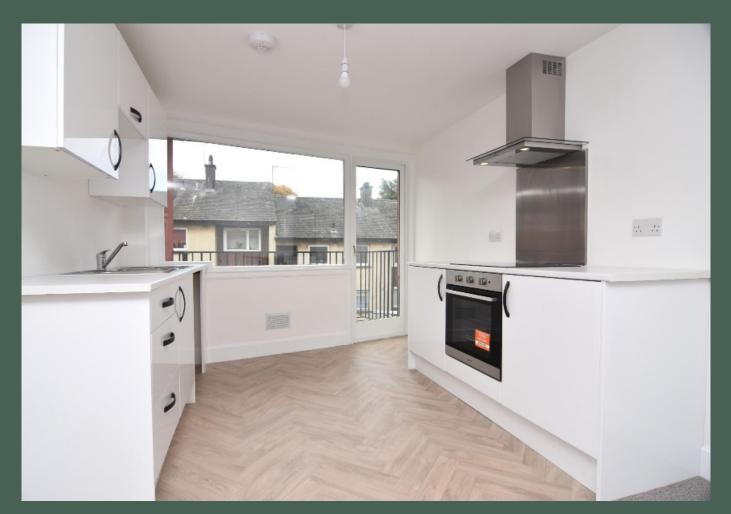

Entered via an external staircase shared with 3B, the accommodation comprises: hall with solid wood topped storage unit and cupboard; open plan living room/kitchen with ample space for a dining area, base and wall-mounted units, integrated electric oven, ceramic hob, stainless steel splashback and extractor hood fitted with spotlights,

and private balcony accessed from the kitchen; two spacious double bedrooms situated to the rear of the property; and contemporary bathroom with solid wood shelving, fitted storage cupboard and shower over the bath.

#### Note

Some images used in marketing this property have been virtually staged. It should be noted that this property is empty.