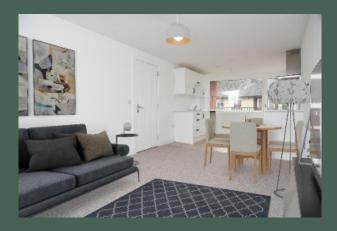

Entered via an external staircase shared with 3B, the accommodation comprises: hall with solid wood topped storage unit and cupboard; open plan living room/kitchen with ample space for a dining area, base and wall-mounted units, integrated electric oven, ceramic hob, stainless steel splashback and extractor hood fitted with spotlights,

#### Note

Some images used in marketing this property have been virtually staged. It should be noted that this property is empty.