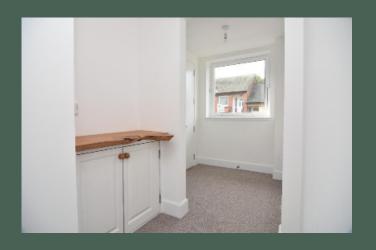

Entered via an external staircase shared with 3B, the accommodation comprises: hall with solid wood topped storage unit and cupboard; open plan living room/kitchen with ample space for a dining area, base and wall-mounted units, integrated electric oven, ceramic hob, stainless steel splashback and extractor hood fitted with spotlights,

and private balcony accessed from the kitchen; two spacious double bedrooms situated to the rear of the property; and contemporary bathroom with solid wood shelving, fitted storage cupboard and shower over the bath.