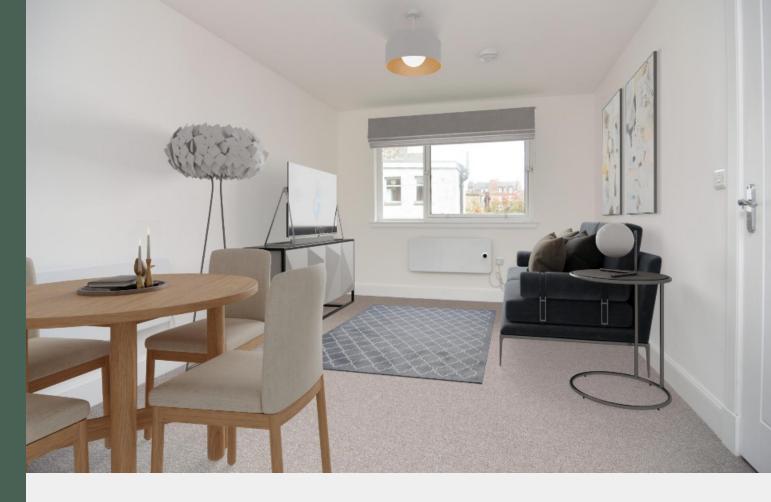

Entered via an external staircase shared with 3B, the accommodation comprises: hall with solid wood topped storage unit and cupboard; open plan living room/kitchen with ample space for a dining area, base and wall-mounted units, integrated electric oven, ceramic hob, stainless steel splashback and extractor hood fitted with spotlights,

#### Note

Some images used in marketing this property have been virtually staged. It should be noted that this property is empty.