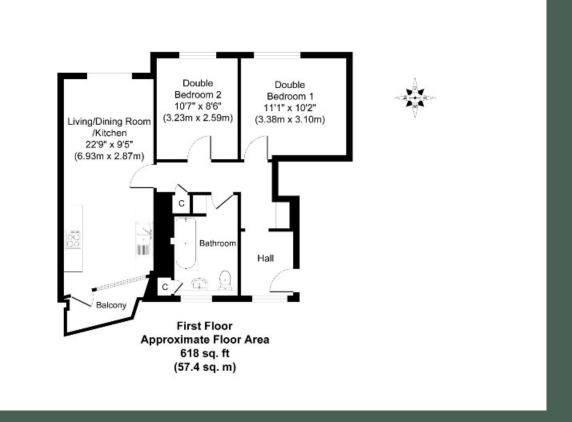

Entered via an external staircase shared with 3B, the accommodation comprises: hall with solid wood topped storage unit and cupboard; open plan living room/kitchen with ample space for a dining area, base and wall-mounted units, integrated electric oven, ceramic hob, stainless steel splashback and extractor hood fitted with spotlights,

and private balcony accessed from the kitchen; two spacious double bedrooms situated to the rear of the property; and contemporary bathroom with solid wood shelving, fitted storage cupboard and shower over the bath.