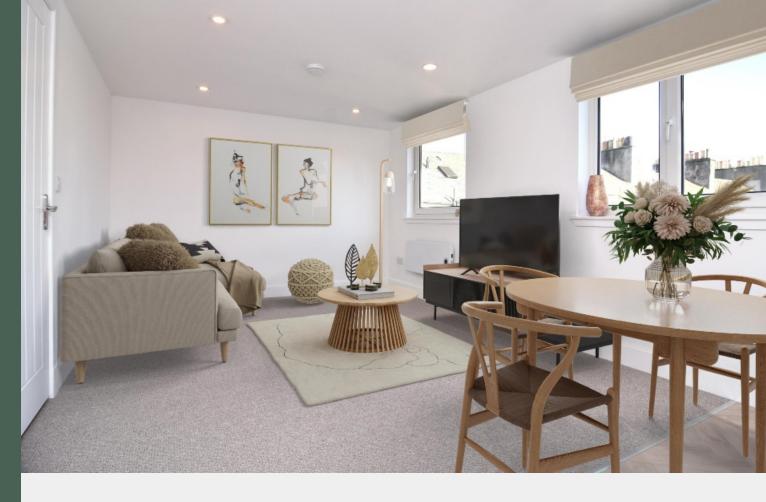

Entered via an external staircase shared with 3A, the accommodation comprises: entrance vestibule with engineered hard wood flooring, solid wood topped storage unit and carpeted stair leading to the top floor landing; open plan living room/kitchen with ample space for a dining area, base and wall-mounted units, freestanding fridge, integrated

Further benefits of this property include brand new electric radiators throughout and double glazed windows.

Externally there is a shared drying green to the rear of the building, and unrestricted on-street parking to the