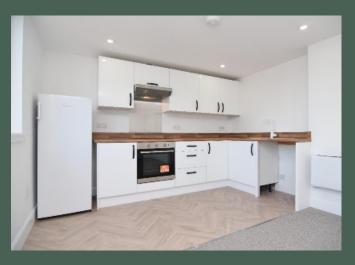

Entered via an external staircase shared with 3A, the accommodation comprises: entrance vestibule with engineered hard wood flooring, solid wood topped storage unit and carpeted stair leading to the top floor landing; open plan living room/kitchen with ample space for a dining area, base and wall-mounted units, freestanding fridge, integrated

electric oven, ceramic hob, stainless steel splashback and extractor hood; generously proportioned double bedroom with combed ceilings, two Velux windows and useful storage alcove; and expansive, modern bathroom with handheld shower over should be noted that this property is the bath.