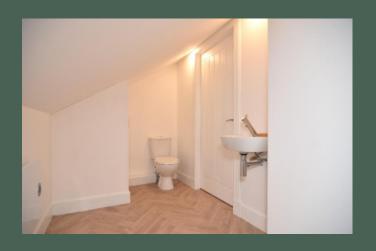

electric oven, ceramic hob, stainless steel splashback and extractor hood; generously proportioned double bedroom with combed ceilings, two Velux windows and useful storage alcove; and expansive, modern bathroom with handheld shower over should be noted that this property is the bath.