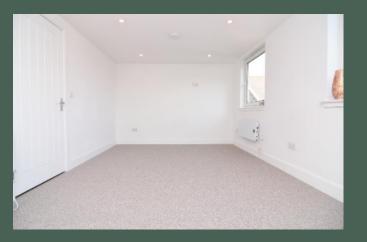

electric oven, ceramic hob, stainless steel splashback and extractor hood; generously proportioned double bedroom with combed ceilings, two Velux windows and useful storage alcove; and expansive, modern bathroom with handheld shower over should be noted that this property is the bath.

Further benefits of this property include brand new electric radiators throughout and double glazed windows.

Externally there is a shared drying green to the rear of the building, and unrestricted on-street parking to the