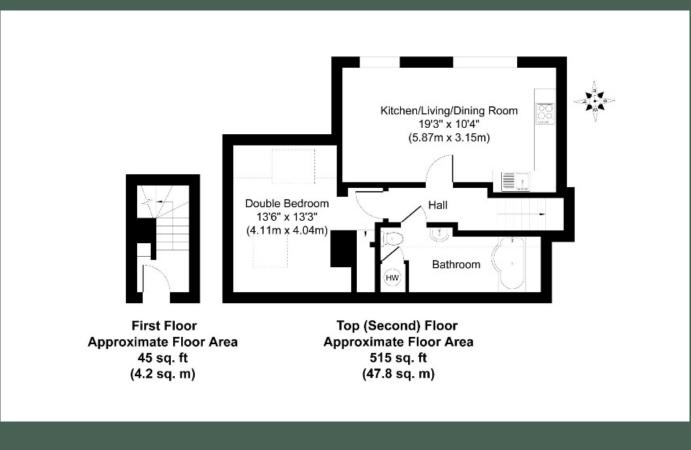

Entered via an external staircase shared with 3A, the accommodation comprises: entrance vestibule with engineered hard wood flooring, solid wood topped storage unit and carpeted stair leading to the top floor landing; open plan living room/kitchen with ample space for a dining area, base and wall-mounted units, freestanding fridge, integrated

electric oven, ceramic hob, stainless steel splashback and extractor hood; generously proportioned double bedroom with combed ceilings, two Velux windows and useful storage alcove; and expansive, modern bathroom with handheld shower over should be noted that this property is the bath.

Further benefits of this property include brand new electric radiators throughout and double glazed windows.

Externally there is a shared drying green to the rear of the building, and unrestricted on-street parking to the