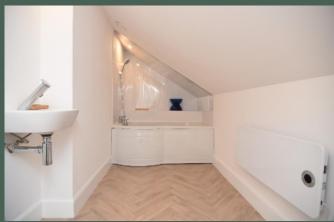

electric oven, ceramic hob, stainless steel splashback and extractor hood; generously proportioned double bedroom with combed ceilings, two Velux windows and useful storage alcove; and expansive, modern bathroom with handheld shower over should be noted that this property is the bath.