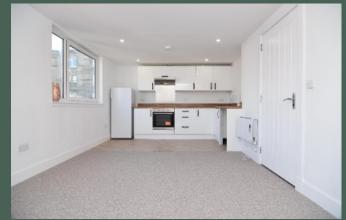

## Description

3B New Lane is a newly refurbished one bedroom main door, top floor flat which forms part of a Grade B listed building in sought-after Newhaven. Situated a short walking distance from the trendy waterfront and with excellent links into the city centre, this bright and spacious property is finished to an exceptionally high standard throughout.

Entered via an external staircase shared with 3A, the accommodation comprises: entrance vestibule with engineered hard wood flooring, solid wood topped storage unit and carpeted stair leading to the top floor landing; open plan living room/kitchen with ample space for a dining area, base and wall-mounted units, freestanding fridge, integrated

electric oven, ceramic hob, stainless steel splashback and extractor hood; generously proportioned double bedroom with combed ceilings, two Velux windows and useful storage alcove; and expansive, modern bathroom with handheld shower over should be noted that this property is the bath.