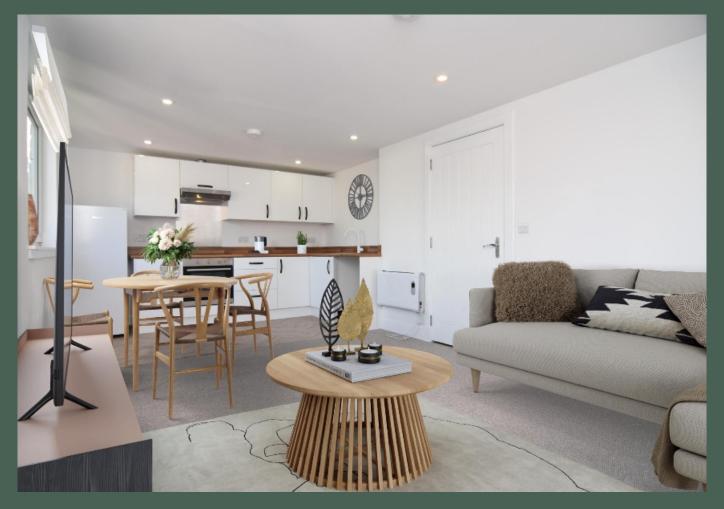

Entered via an external staircase shared with 3A, the accommodation comprises: entrance vestibule with engineered hard wood flooring, solid wood topped storage unit and carpeted stair leading to the top floor landing; open plan living room/kitchen with ample space for a dining area, base and wall-mounted units, freestanding fridge, integrated

electric oven, ceramic hob, stainless steel splashback and extractor hood; generously proportioned double bedroom with combed ceilings, two Velux windows and useful storage alcove; and expansive, modern bathroom with handheld shower over should be noted that this property is the bath.