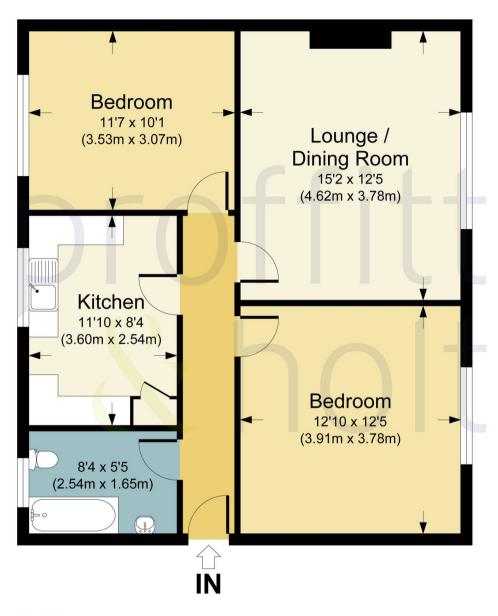

Offering ample living space, this well-positioned property features two well-sized bedrooms, a comfortable living room, a kitchen, and a bathroom.

Benefitting from a newly extended lease of 124 years, resident's parking and no upper chain, this flat represents a fantastic opportunity for first-time buyers, professionals, or investors alike.

# **Fixtures and Fittings**

All fixtures and fittings are expressly excluded from the sale, unless specifically mentioned herein.

First Floor

KINGSFIELD COURT, WD19