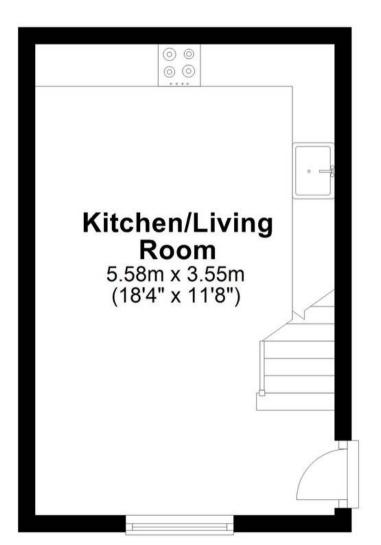

## **Ground Floor**

Approx. 19.8 sq. metres (213.2 sq. feet)

#### Accommodation

Private front entrance door to:

#### Kitchen/Living Room

18' 4" x 11' 8" (5.58m x 3.55m)

#### **Living Room**

With double glazed sash window to front aspect, stairs rising to first floor landing, electric wall heater, wood flooring, open to:

#### Kitchen

Fitted with a range of wall and base storage units with work surfaces over incorporating a sink and drainer unit, built in oven, hob with extractor over, integrated fridge/freezer, space and plumbing for washing machine, wood flooring.