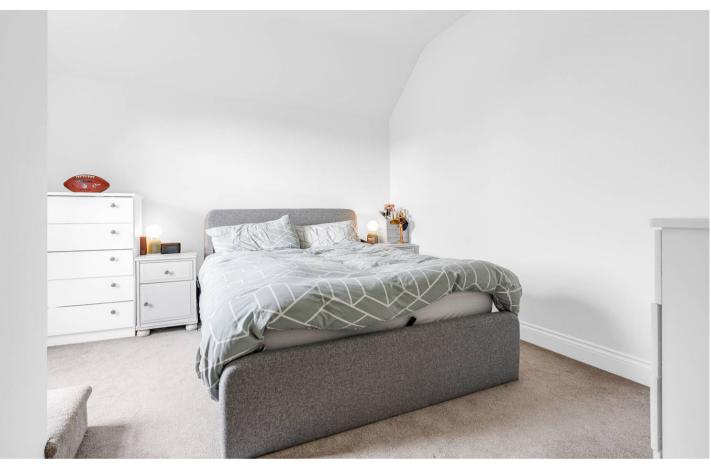

#### **Bedroom One**

12' 7" x 11' 8" (3.83m x 3.55m)

With double glazed sash window to side aspect, electric wall heater, built in storage cupboard, loft access.