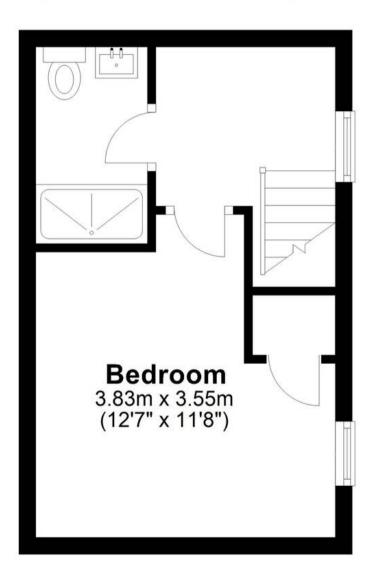

## **First Floor**

Approx. 21.2 sq. metres (228.3 sq. feet)

Total area: approx. 41.0 sq. metres (441.5 sq. feet)

#### **First Floor Landing**

Generous landing with double glazed sash window to side aspect, electric wall heater, doors to:

#### **Bedroom One**

12' 7" x 11' 8" (3.83m x 3.55m)

With double glazed sash window to side aspect, electric wall heater, built in storage cupboard, loft access.

#### **Shower Room**

Fitted with a suite comprising large walk in shower cubicle, vanity unit with inset wash hand basin, concealed cistern wc, tiled splash back areas, tiled flooring, chrome heated towel rail.