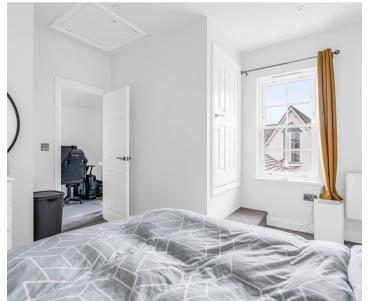

#### **Bedroom One**

12' 7" x 11' 8" (3.83m x 3.55m)

With double glazed sash window to side aspect, electric wall heater, built in storage cupboard, loft access.