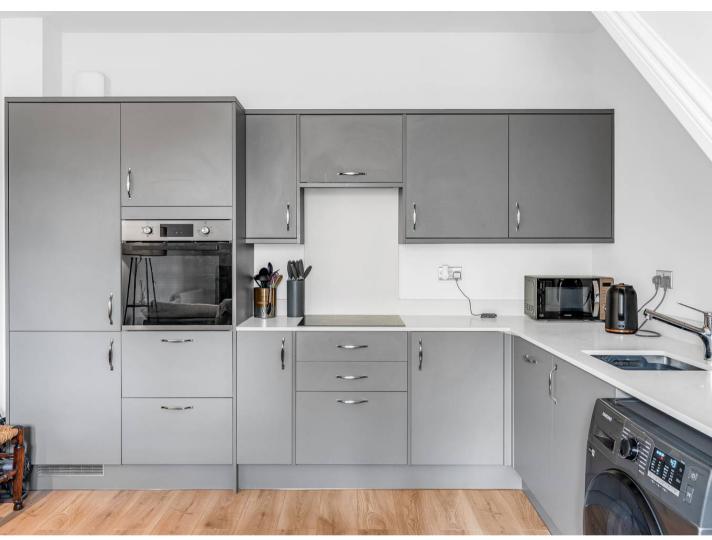

#### Kitchen/Living Room

18' 4" x 11' 8" (5.58m x 3.55m)

#### Kitchen

Fitted with a range of wall and base storage units with work surfaces over incorporating a sink and drainer unit, built in oven, hob with extractor over, integrated fridge/freezer, space and plumbing for washing machine, wood flooring.