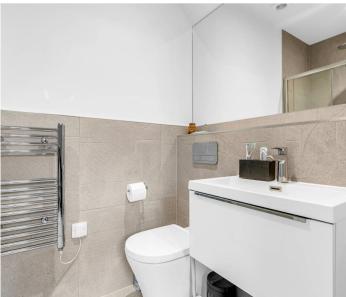

#### **Shower Room**

Fitted with a suite comprising large walk in shower cubicle, vanity unit with inset wash hand basin, concealed cistern wc, tiled splash back areas, tiled flooring, chrome heated towel rail.