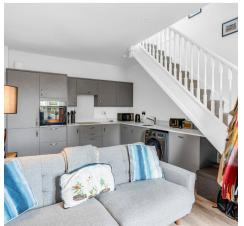

#### Kitchen/Living Room

18' 4" x 11' 8" (5.58m x 3.55m)

#### **Living Room**

With double glazed sash window to front aspect, stairs rising to first floor landing, electric wall heater, wood flooring, open to: