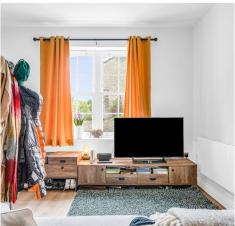

#### Kitchen/Living Room

18' 4" x 11' 8" (5.58m x 3.55m)

#### **Living Room**

With double glazed sash window to front aspect, stairs rising to first floor landing, electric wall heater, wood flooring, open to:

#### Kitchen

Fitted with a range of wall and base storage units with work surfaces over incorporating a sink and drainer unit, built in oven, hob with extractor over, integrated fridge/freezer, space and plumbing for washing machine, wood flooring.