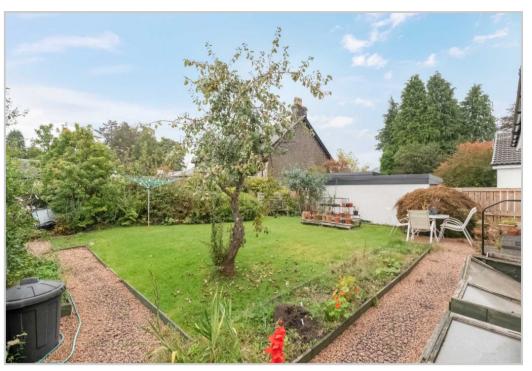

Located towards the head of a small cul-de-sac, the property benefits from manageable private gardens. The front is laid to lawn with a paved & gravel drive leading to a detached single garage. The fully enclosed rear is again laid to lawn with planted borders, seating areas and greenhouse.