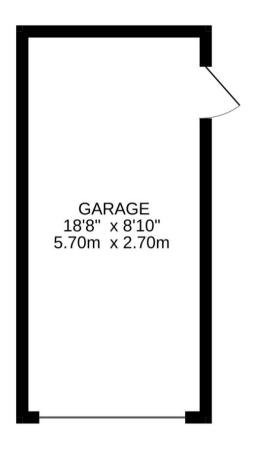

Located towards the head of a small cul-de-sac, the property benefits from manageable private gardens. The front is laid to lawn with a paved & gravel drive leading to a detached single garage. The fully enclosed rear is again laid to lawn with planted borders, seating areas and greenhouse.