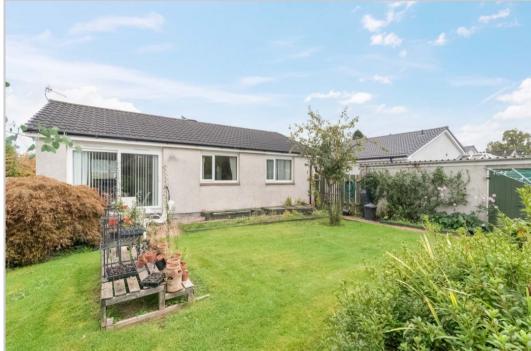

Located towards the head of a small cul-de-sac, the property benefits from manageable private gardens. The front is laid to lawn with a paved & gravel drive leading to a detached single garage. The fully enclosed rear is again laid to lawn with planted borders, seating areas and greenhouse.