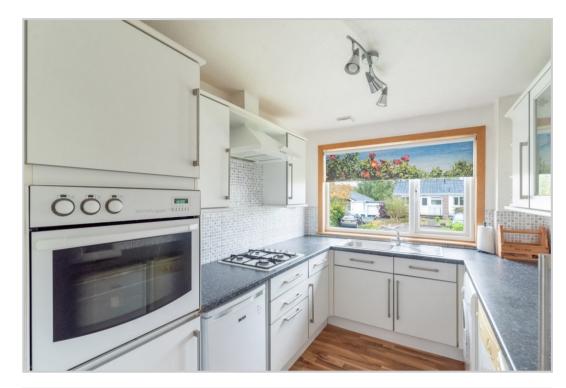

## 15 STRATHVIEW PLACE, COMRIE, PH6 2HG

Irving Geddes are delighted to offer for sale this well presented three bedroom detached bungalow enjoying a quiet cul-de-sac location, within a popular residential area in a highly sought after Perthshire conservation village. A well-proportioned layout comprising; L-shaped HALL with two large storage cupboards & hatch to large attic space, large LOUNGE/DINING ROOM with patio doors to rear, modern fitted KITCHEN, THREE BEDROOMS (master with built-in wardrobe), and FAMILY BATHROOM. The property is warmed by gas-fired central heating (new boiler fitted 2021) and double-glazed throughout.