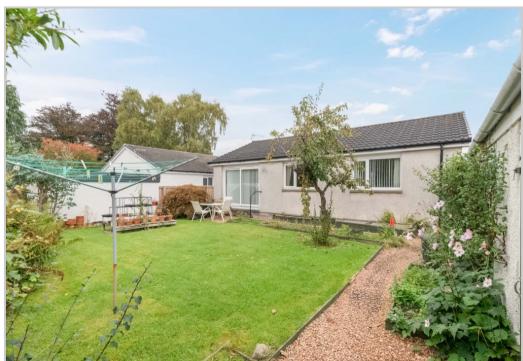

Located towards the head of a small cul-de-sac, the property benefits from manageable private gardens. The front is laid to lawn with a paved & gravel drive leading to a detached single garage. The fully enclosed rear is again laid to lawn with planted borders, seating areas and greenhouse.