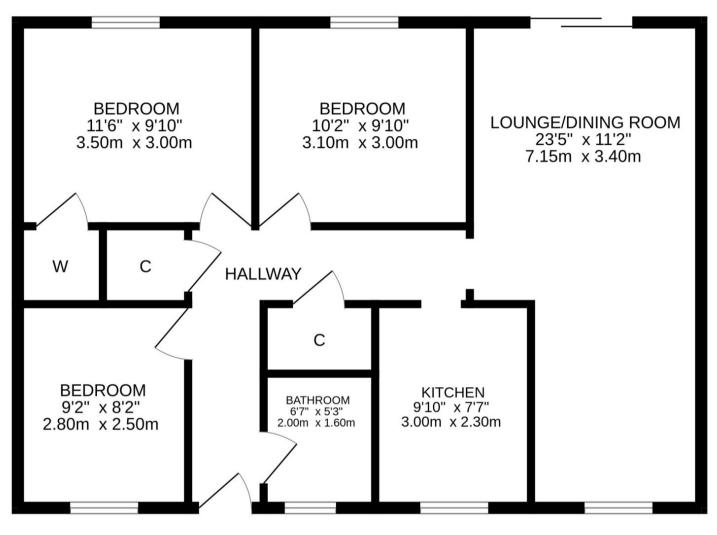

## 15 STRATHVIEW PLACE, COMRIE, PH6 2HG

Irving Geddes are delighted to offer for sale this well presented three bedroom detached bungalow enjoying a quiet cul-de-sac location, within a popular residential area in a highly sought after Perthshire conservation village. A well-proportioned layout comprising; L-shaped HALL with two large storage cupboards & hatch to large attic space, large LOUNGE/DINING ROOM with patio doors to rear, modern fitted KITCHEN, THREE BEDROOMS (master with built-in wardrobe), and FAMILY BATHROOM. The property is warmed by gas-fired central heating (new boiler fitted 2021) and double-glazed throughout.