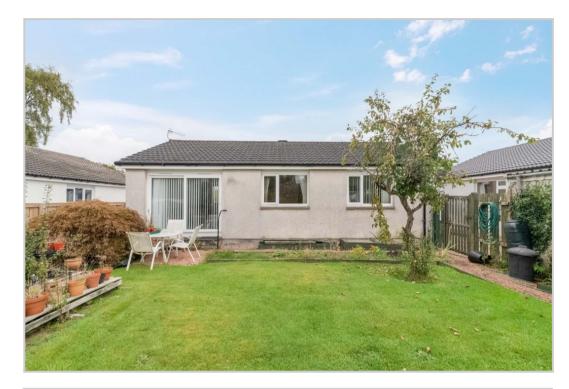

Located towards the head of a small cul-de-sac, the property benefits from manageable private gardens. The front is laid to lawn with a paved & gravel drive leading to a detached single garage. The fully enclosed rear is again laid to lawn with planted borders, seating areas and greenhouse.

An attractive modern bungalow, enjoying an enviable location in one of Perthshire's most popular villages. Likely to have broad appeal and early viewing is advised.

Comrie is a beautiful, lively village nestling on the banks of the River Earn, some 7mls west of Crieff & only 25mls from the Cities of Perth & Stirling. There are a number of independent shops, hotels, restaurants, and a medical centre and dentist. There is Primary schooling within the village and both private and public education available within Crieff. A haven for outdoor enthusiasts, there are river, woodland, hill and mountain walks surrounding the village, renowned mountain biking at 'Comrie Croft' and water sports and fishing at Loch Earn (6mls).