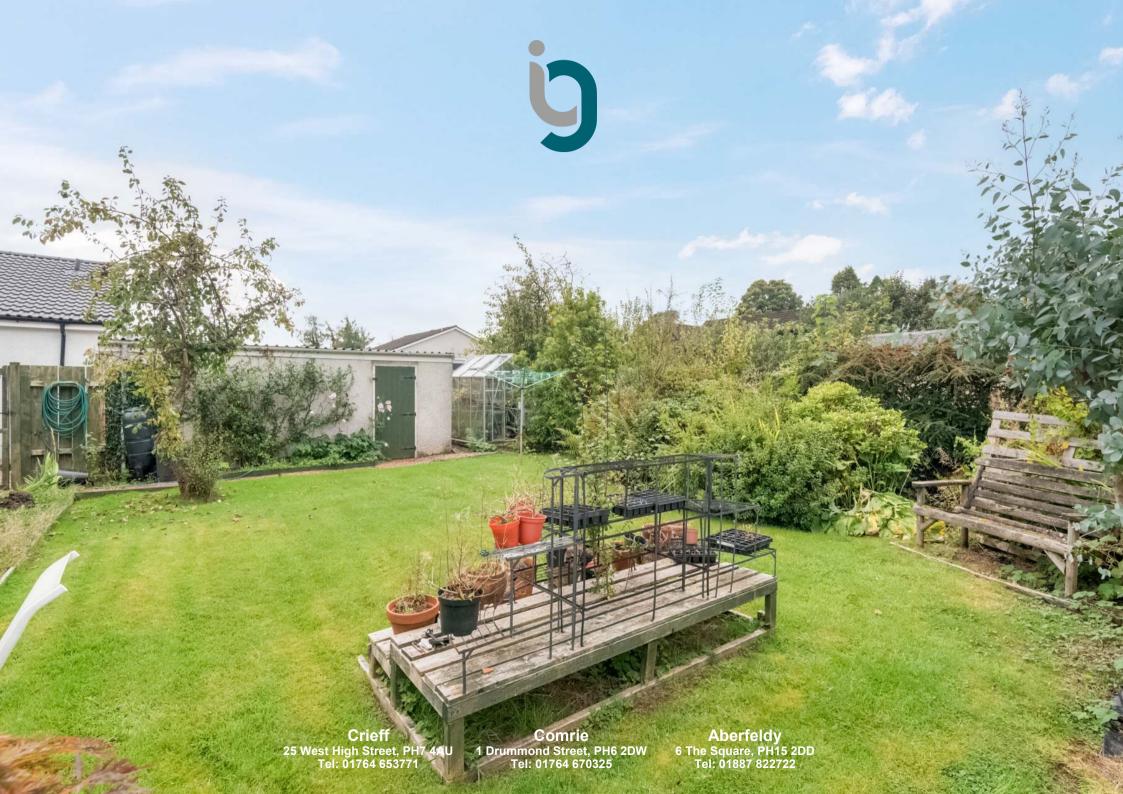

Located towards the head of a small cul-de-sac, the property benefits from manageable private gardens. The front is laid to lawn with a paved & gravel drive leading to a detached single garage. The fully enclosed rear is again laid to lawn with planted borders, seating areas and greenhouse.