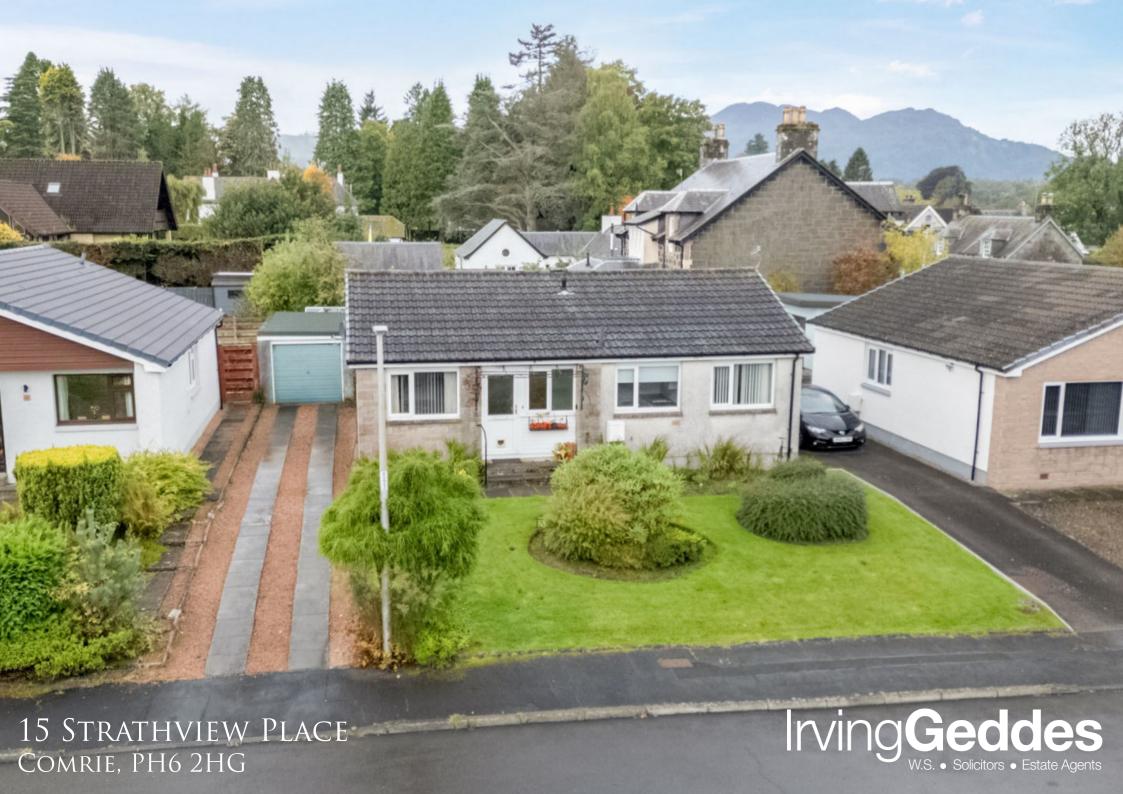

## 15 STRATHVIEW PLACE, COMRIE, PH6 2HG

Irving Geddes are delighted to offer for sale this well presented three bedroom detached bungalow enjoying a quiet cul-de-sac location, within a popular residential area in a highly sought after Perthshire conservation village. A well-proportioned layout comprising; L-shaped HALL with two large storage cupboards & hatch to large attic space, large LOUNGE/DINING ROOM with patio doors to rear, modern fitted KITCHEN, THREE BEDROOMS (master with built-in wardrobe), and FAMILY BATHROOM. The property is warmed by gas-fired central heating (new boiler fitted 2021) and double-glazed throughout.

Located towards the head of a small cul-de-sac, the property benefits from manageable private gardens. The front is laid to lawn with a paved & gravel drive leading to a detached single garage. The fully enclosed rear is again laid to lawn with planted borders, seating areas and greenhouse.

An attractive modern bungalow, enjoying an enviable location in one of Perthshire's most popular villages. Likely to have broad appeal and early viewing is advised.

Comrie is a beautiful, lively village nestling on the banks of the River Earn, some 7mls west of Crieff & only 25mls from the Cities of Perth & Stirling. There are a number of independent shops, hotels, restaurants, and a medical centre and dentist. There is Primary schooling within the village and both private and public education available within Crieff. A haven for outdoor enthusiasts, there are river, woodland, hill and mountain walks surrounding the village, renowned mountain biking at 'Comrie Croft' and water sports and fishing at Loch Earn (6mls).